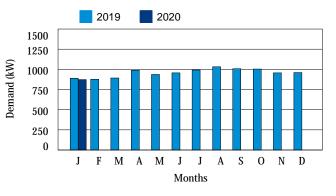

#### Your Message Center

- ü Peak Demand, 874.08 kW.
- ü Before digging around your home or property, you should always call the state's One Call notification system to locate any underground utility lines. You can do this by simply dialing 811, which will connect you to the One Call system. Be safe and call 811 before you dig
- $\ddot{u}$  Save postage and late charges sign up for Automated Bill Payment.