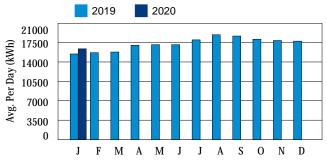

#### Your Electric Usage Profile

Service to: SCI FRACKVILLE 1111 ALTAMONT BLVD FRACKVILLE, PA 17931

Your next meter reading is on or about Feb 2, 2021.

This section helps you understand your year-to-year electric use by month. Meter readings are actual unless otherwise noted.

Smart Meter Rider - Monthly charge to recover costs associated with the smart meter programs approved by the PUC.

| kWh Delivered (to Customer)           |                  |                  |                   |                   |                |
|---------------------------------------|------------------|------------------|-------------------|-------------------|----------------|
| Meter<br>Number                       | Reading<br>Dates | Meter<br>Reading | KWH<br>Difference | Meter<br>Constant | Kilowatt Hours |
| 300360444                             | Dec 31<br>Dec 1  | 09063<br>08653   | 410               | 1200              | 492000         |
| Days Billed: 30<br>Avg kWh/Day: 16400 |                  |                  | Tot               | al Delivere       | d: 492000      |