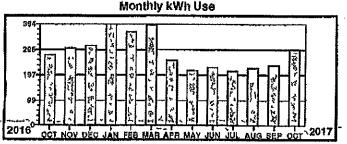

2843 258

Monthly kWh Use . 958 NOV DEC JAN FEB MAR APR MAY JUN JUL

> \*\* \* Meter Reading Information \* \* From 08/27/2016 to 09/27/2018

Differ Mult kWh Used Prev .: 11546 . ⊨

DCNR

Billing Date Account # Member # 09/30/2016 14185902 4289

Monthly kWh Use

1277
958
639
319
2015 NOV DEC JAN FEB MAR APR MAY JUN JUL AUG SEP OCT 2016

SAP Fund: 1039400000 Budget Period: 2016

Cost Center: 3828105001

G/L: 6332300 Vendor: 117054

Document #: <u>\903915111</u>