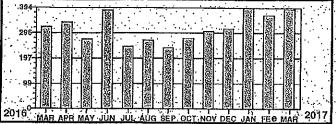

Average monthly use for the past 12 months: 501

Monthly kWh Use

\* \* \* Meter Reading Information \* \* ! From 01/27/2017 to 02/27/2017

Rate Pres Prev Differ Mult kWh Used SCM 16791 — 16752 = 39 X 1 39

DCNR

Service Description: RESTROOM ALAN SEEGER

Total yearly use for the past 12 months: Average monthly use for the past 12 months:

5449 454

Monthly kWh Use

| Г  |     | 3086   | ;     |             |                    |                                         |                                       |          |                                         |                |    | ,   |             |          |      | 7    |
|----|-----|--------|-------|-------------|--------------------|-----------------------------------------|---------------------------------------|----------|-----------------------------------------|----------------|----|-----|-------------|----------|------|------|
| Ĺ  | ٠٠. | 3000   | 30. 9 |             |                    |                                         |                                       | :        | ٠٠.                                     | . : 1          | ð. |     | · ' ' ' ' ' | , ;      | ·    |      |
| 1  | ٠   |        |       |             |                    | • • • • • • • • • • • • • • • • • • • • |                                       |          | . •                                     | 4              | 易  | €.  |             |          |      |      |
| ı  |     | 2315   |       | 1           |                    | 11 1/2 2                                | 3 . 5                                 |          |                                         | :              | 闏. |     | 7.77        | . ;      | 1.1. | : [  |
| ı  |     |        |       |             |                    | • • •                                   |                                       | ٠,٠,٠    |                                         | ٠٠.            | S  | _   |             |          |      | - 1  |
| 1: |     | 1543   |       | <del></del> | <del></del>        | ·                                       | · · · · · · · · · · · · · · · · · · · |          | -                                       |                | 計  | 趨   | ·           | <u> </u> | ļ.·  | -1   |
| ŀ  |     | - :    |       |             | : .                | :                                       |                                       | :        |                                         | ÷.             |    | 8   |             | · .      |      | ŀ    |
| l  | ٠.  | 77,2-  |       |             |                    |                                         |                                       | · ;;;    | • • • • • • • • • • • • • • • • • • • • | <del>;;,</del> | 闌. | - 接 | <del></del> | •••      |      | : 1  |
| ŀ  |     | - 1    | 435K  |             | ٠                  | ٠,                                      |                                       | •        |                                         | 53             |    | 蒙   |             |          | ٠,   | ٠. [ |
| L  | ٠.  | لن ۾ ر | 100   | <del></del> | <del>, , , ,</del> |                                         | -                                     | <u> </u> |                                         |                |    | 蜇   |             |          |      | ٦ŀ   |
| Ľ  | 20  | 16     | MAR / | APR M       | AY JUI             | JUL                                     | AÙG'                                  | SEP C    | CT.                                     | iov i          | ŒĆ | JAN | FEE         | MAR      | 201  | 4    |

#### Service Description: RESTROOM ALAN SEEGER

\* \* \* \* \* \* Electric Use Profile \* \*

Total yearly use for the past 12 months: 5449 Average monthly use for the past 12 months: . Monthly kWh Use

\* \* Meter Reading Information \* \* From 03/27/2017 to 04/27/2017

5450

454

Monthly kWh Use 1543 MAY JUN JUL AUG SEP OCT NOV DEC JAN FEB MAR APR MAY 2017

> \* \* \* Meter Reading Information \* \* From 04/27/2017 to 05/27/2017

Rate Prev Differ Mult kWh Used Pres SCM 33 X 1 16894 16861

Average monthly use for the past 12 months:

Monthly kWh Use

\* \* \* Meter Reading Information \* \* \*
From 05/27/2017 to 06/27/2017

Rate Pres Prev Differ Mult kWh Used SCM 16928 — 16894 = 34 X 1 34

OCNR

454

Monthly kWh Use 2318 AÙG SÈP OCT NOV ĐẾC JẬN FÉB MÁR APR MÁY JUN JÚL

> \* \* Meter Reading Information \* \* \* From 06/27/2017 to 07/27/2017

Rate Pres Prev Differ Mult kWh Ueed SCM 16961 16928 33 X

Billing Date Account# Member# 07/31/2017 14185902 4289

\*\*\*\* \* Electric Use Profile Total yearly use for the past 12 months:

Average monthly use for the past 12 months:

5437

453

\*\* \* Meter Reading Information \* \*.
From 07/27/2017 to 08/27/2017

 Rate
 Pres
 Prev
 Differ
 Mult
 kWh Used

5426 452

\* \* \* Meter Reeding Information \* \* \* From 09/27/2017 to 10/27/2017

Rete Pree SCM 17046

Prev 17017

Differ Mult 29 X 1

kWh Llead 29

DCNR

Billing Date Account# Member# 10/31/2017 14185902 4289

Service Description: RESTROOM ALAN SEEGER \* \* \* \* \* Electric Use Profile \* \* \* \* \*

Total yearly use for the past 12 months: Average monthly use for the past 12 months:

5069

422

Monthly kWh Use 2315 1543 2017 NÓV ĐẾC JẠN TỆB MÀR APR MÁY JÚN JÚI. AUG SEP OCT NOV