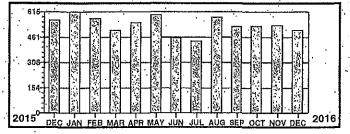

Service Description: RESTROOM ALAN SEEGER

Total yearly use for the past 12 months: Average monthly use for the past 12 months:

5449 454

Monthly kWh Use

| Г  |     | 3086   | ;     |             |                    |                                         |                                       |          |                                         |                |    | ,   |             |          |      | 7    |
|----|-----|--------|-------|-------------|--------------------|-----------------------------------------|---------------------------------------|----------|-----------------------------------------|----------------|----|-----|-------------|----------|------|------|
| Ĺ  | ٠٠. | 3000   | 30. 9 |             |                    |                                         |                                       | :        | ٠٠.                                     | . : 1          | ð. |     | · ' ' ' ' ' | , ;      | ·    |      |
| 1  | ٠   |        |       |             |                    | • • • • • • • • • • • • • • • • • • • • |                                       |          | . •                                     | 4              | 易  | €.  |             |          |      |      |
| ı  |     | 2315   |       | 1           |                    | 11 1/2 2                                | 3 . 5                                 |          |                                         | :              | 闏. |     | 7.77        | . ;      | 1.1. | : [  |
| ı  |     |        |       |             |                    | • • •                                   |                                       | ٠,٠,٠    |                                         | ٠٠.            | S  | _   |             |          |      | - 1  |
| 1: |     | 1543   |       | <del></del> | <del></del>        | ·                                       | · · · · · · · · · · · · · · · · · · · |          | -                                       |                | 計  | 趨   | ·           | <u> </u> | ļ.·  | -1   |
| ŀ  |     | - :    |       |             | : .                | :                                       |                                       | :        |                                         | ÷.             |    | 8   |             | · .      |      | ŀ    |
| l  | ٠.  | 77,2-  |       |             |                    |                                         |                                       | · ;;;    | • • • • • • • • • • • • • • • • • • • • | <del>;;,</del> | 闌. | - 接 | <del></del> | •••      |      | : 1  |
| ŀ  |     | - 1    | 435K  |             | ٠                  | ٠,                                      |                                       | •        |                                         | 53             |    | 蒙   |             |          | ٠,   | ٠. [ |
| L  | ٠.  | لن ۾ ر | 100   | <del></del> | <del>, , , ,</del> |                                         | -                                     | <u> </u> |                                         |                |    | 蜇   |             |          |      | ٦ŀ   |
| Ľ  | 20  | 16     | MAR / | APR M       | AY JUI             | JUL                                     | AÙG'                                  | SEP C    | CT.                                     | iov i          | ŒĆ | JAN | FEE         | MAR      | 201  | 4    |