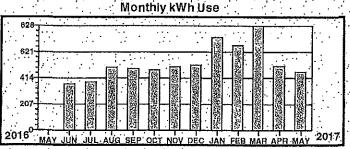

Service Description: RESTROOM ALAN SEEGER

Total yearly use for the past 12 months: Average monthly use for the past 12 months:

5449 454

Monthly kWh Use

| Г  |     | 3086   | ;     |             |                    |                                         |                                       |          |                                         |                |    | ,   |             |          |      | 7    |
|----|-----|--------|-------|-------------|--------------------|-----------------------------------------|---------------------------------------|----------|-----------------------------------------|----------------|----|-----|-------------|----------|------|------|
| Ĺ  | ٠٠. | 3000   | 30. 9 |             |                    |                                         |                                       | :        | ٠٠.                                     | . : 1          | ð. |     | · ' ' ' ' ' | , ;      | ·    |      |
| 1  | ٠   |        |       |             |                    | • • • • • • • • • • • • • • • • • • • • |                                       |          | . •                                     | 4              | 易  | €.  |             |          |      |      |
| ı  |     | 2315   |       | 1           |                    | 11 1/2 2                                | 3 . 5                                 |          |                                         | :              | 闏. |     | 7.77        | . ;      | 1.1. | : [  |
| ı  |     |        |       |             |                    | • • •                                   |                                       | ٠,٠,٠    |                                         | ٠٠.            | S  | _   |             |          |      | - 1  |
| 1: |     | 1543   |       | <del></del> | <del></del>        | ·                                       | · · · · · · · · · · · · · · · · · · · |          | -                                       |                | 計  | 趨   | ·           | <u> </u> | ļ.·  | -1   |
| ŀ  |     | - :    |       |             | : .                | :                                       |                                       | :        |                                         | ÷.             |    | 8   |             | · .      |      | ŀ    |
| l  | ٠.  | 77,2-  |       |             |                    |                                         |                                       | · ;;;    | • • • • • • • • • • • • • • • • • • • • | <del>;;,</del> | 闌. | - 接 | <del></del> | •••      |      | : 1  |
| ŀ  |     | - 1    | 435K  |             | ٠                  | ٠,                                      |                                       | •        |                                         | 53             |    | 蒙   |             |          | ٠,   | ٠. [ |
| L  | ٠.  | لن ۾ ر | 100   | <del></del> | <del>, , , ,</del> |                                         | -                                     | <u> </u> |                                         |                |    | 蜇   |             |          |      | ٦ŀ   |
| Ľ  | 20  | 16     | MAR / | APR M       | AY JUI             | JUL                                     | AÙG'                                  | SEP C    | CT.                                     | iov i          | ŒĆ | JAN | FEE         | MAR      | 201  | 4    |