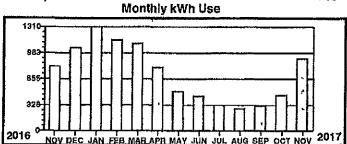

Total yearly use for the past 12 months: Average monthly use for the past 12 months:

-- 764 255

Monthly kWh Use

Meter Reading Information \* \* \*. From 12/27/2015 to 01/27/2016

Prev-Differ Mult kWh Used Pres . Rete 736 X SCM

2636

527

Monthly kWh Use 2015 2018 NÓV ĐẾC

> \* Meter Reading Information \* \* \* From 02/25/2016 to 03/27/2016

Prev Differ Mult kWh Used Pres Rete SCM 11376 10781

OCNR

Billing Date Account# Member# 03/31/2016 14185902 4289

2704 386

Monthly kWh Use

958

\* \* Meter Reeding Information \* \* From 04/27/2016 to 05/26/2016

Prev Differ Mult kWh Ueed Rate . 11412. . 32, X SCM

| 05/31/2016 14185902     | 4289    |
|-------------------------|---------|
| Billing Date Account# 1 | vember# |

2739

for the past 12 months:

342

Monthly kWh Use

\* Meter Reading Information \* \* \*

|      |     | . Fron | n U5/26/2016 to ( | J6/2/12016 |
|------|-----|--------|-------------------|------------|
| Rete | • • | Prée   | Prev              | Oiffer     |

308

Monthly kWh Use

\* Meter Reading Information .From 06/27/2016 to 07/27/2018

Prev Differ Mult kWh Used Rate 11479 =

DCNR

Account# Billing Date Member # 07/31/2016 4289 14185902

Previous balance 28.48 07/25/16 Payment - Thank you 28.48

Service Description: RESTROOM ALAN SEEGER \* \* \* \* \* Electric Use Profile

Total yearly use for the past 12 months: Average monthly use for the past 12 months:

2806 281

Monthly kWh Use 958 639 2015 2016

2843 258

Monthly kWh Use . 958 NOV DEC JAN FEB MAR APR MAY JUN JUL

> \*\* \* Meter Reading Information \* \* From 08/27/2016 to 09/27/2018

Differ Mult kWh Used Prev .: 11546 . ⊨

DCNR

Billing Date Account # Member # 09/30/2016 14185902 4289

Monthly kWh Use

1277
958
639
319
2015 NOV DEC JAN FEB MAR APR MAY JUN JUL AUG SEP OCT 2016

SAP Fund: 1039400000 Budget Period: 2016

Cost Center: 3828105001

G/L: 6332300 Vendor: 117054

Document #: <u>\903915111</u>

3260

272

Return this portion with your payment

| Billing Date | 11/30/2016.  | •       |      |
|--------------|--------------|---------|------|
| Account# "   | 14185902     | Member# | 4289 |
| Telephone:#  | 814/643-2340 |         |      |

6328

527

\* \* \* Meter Reading Information \* \* \* From 11/27/2016 to 12/27/2016 -

Rate Differ Mult kWh Used Pres Prev SCM-15094 12008 3086 X 3086

DCNR

Billing Date Account# -Member # 12/31/2016 14185902 4289

Service Oescription: RESTROOM ALAN SEEGER

\* \* \* \* \* Electric Use Profile \* \* \* \*

Total yearly use for the past 12 months: Average monthly use for the past 12 months:

.7248 604

2315

1543

772

2018

Average monthly use for the past 12 months: 501

Monthly kWh Use

\* \* \* Meter Reading Information \* \* ! From 01/27/2017 to 02/27/2017

Rate Pres Prev Differ Mult kWh Used SCM 16791 — 16752 = 39 X 1 39

DCNR

Service Description: RESTROOM ALAN SEEGER

Total yearly use for the past 12 months: Average monthly use for the past 12 months:

5449 454

Monthly kWh Use

| Г  |     | 3086   | ;     |             |                    |                                         |                                       |          |                                         |                |    | ,   |             |          |      | 7    |
|----|-----|--------|-------|-------------|--------------------|-----------------------------------------|---------------------------------------|----------|-----------------------------------------|----------------|----|-----|-------------|----------|------|------|
| Ĺ  | ٠٠. | 3000   | 30. 9 |             |                    |                                         |                                       | :        | ٠٠.                                     | . : 1          | ð. |     | · ' ' ' ' ' | , ;      | ·    |      |
| 1  | ٠   |        |       |             |                    | • • • • • • • • • • • • • • • • • • • • |                                       |          | . •                                     | 4              | 易  | €.  |             |          |      |      |
| ı  |     | 2315   |       | 1           |                    | 11 1/2 2                                | 3 . 5                                 |          |                                         | :              | 闏. |     | 7.77        | . ;      | 1.1. | : [  |
| ı  |     |        |       |             |                    | • • •                                   |                                       | ٠,٠,٠    |                                         | ٠٠.            | S  | _   |             |          |      | - 1  |
| 1: |     | 1543   |       | <del></del> | <del></del>        | ·                                       | · · · · · · · · · · · · · · · · · · · |          | -                                       |                | 計  | 趨   | ·           | <u> </u> | ļ.·  | -1   |
| ŀ  |     | - :    |       |             | : .                | :                                       |                                       | :        |                                         | ÷.             |    | 8   |             | · .      |      | ŀ    |
| l  | ٠.  | 77,2-  |       |             |                    |                                         |                                       | · ;;;    | • • • • • • • • • • • • • • • • • • • • | <del>;;,</del> | 闌. | - 接 | <del></del> | •••      |      | : 1  |
| ŀ  |     | - 1    | 435K  |             | ٠                  | ٠,                                      |                                       | •        |                                         | 53             |    | 蒙   |             |          | ٠,   | ٠. [ |
| L  | ٠.  | لن ۾ ر | 100   | <del></del> | <del>, , , ,</del> |                                         | -                                     | <u> </u> |                                         |                |    | 蜇   |             |          |      | ٦ŀ   |
| Ľ  | 20  | 16     | MAR / | APR M       | AY JUI             | JUL                                     | AÙG'                                  | SEP C    | CT.                                     | iov i          | ŒĆ | JAN | FEE         | MAR      | 201  | 4    |

#### Service Description: RESTROOM ALAN SEEGER

\* \* \* \* \* \* Electric Use Profile \* \*

Total yearly use for the past 12 months: 5449 Average monthly use for the past 12 months: . Monthly kWh Use

\* \* Meter Reading Information \* \* From 03/27/2017 to 04/27/2017

5450

454

Monthly kWh Use 1543 MAY JUN JUL AUG SEP OCT NOV DEC JAN FEB MAR APR MAY 2017

> \* \* \* Meter Reading Information \* \* From 04/27/2017 to 05/27/2017

Rate Prev Differ Mult kWh Used Pres SCM 33 X 1 16894 16861

Average monthly use for the past 12 months:

Monthly kWh Use

\* \* \* Meter Reading Information \* \* \*
From 05/27/2017 to 06/27/2017

Rate Pres Prev Differ Mult kWh Used SCM 16928 — 16894 = 34 X 1 34

OCNR

454

Monthly kWh Use 2318 AÙG SÈP OCT NOV ĐẾC JẬN FÉB MÁR APR MÁY JUN JÚL

> \* \* Meter Reading Information \* \* \* From 06/27/2017 to 07/27/2017

Rate Pres Prev Differ Mult kWh Ueed SCM 16961 16928 33 X

Billing Date Account# Member# 07/31/2017 14185902 4289

\*\*\*\* \* Electric Use Profile Total yearly use for the past 12 months:

Average monthly use for the past 12 months:

5437

453

\*\* \* Meter Reading Information \* \*.
From 07/27/2017 to 08/27/2017

 Rate
 Pres
 Prev
 Differ
 Mult
 kWh Used

Service Description:

Meter #209006732

\* \* \* Electric Use Profile

Total yearly use for the past 12 months: Average monthly use for the past 12 months:

663 55

Monthly kWh Use

\* \* \* Meter Reeding Information \* \* \* From 08/27/2017 to 09/27/2017

5426 452

\* \* \* Meter Reeding Information \* \* \* From 09/27/2017 to 10/27/2017

Rete Pree SCM 17046

Prev 17017

Differ Mult 29 X 1

kWh Llead 29

DCNR

Billing Date Account# Member# 10/31/2017 14185902 4289

Service Description: RESTROOM ALAN SEEGER \* \* \* \* \* Electric Use Profile \* \* \* \* \*

Total yearly use for the past 12 months: Average monthly use for the past 12 months:

5069

422

Monthly kWh Use 2315 1543 2017 NÓV ĐẾC JẠN TỆB MÀR APR MÁY JÚN JÚI. AUG SEP OCT NOV

Service Description: RESTROOM ALAN SEEGER \* \* \* \* \* Electric Use Profile \* \* \* \* \*

Total yearly use for the past 12 months: Average monthly use for the past 12 months:

2005

167

\* \* \* Meter Reading Information \* \* \* From 11/27/2017 to 12/27/2017