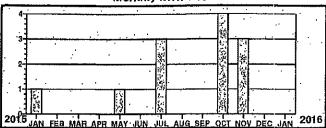

Total yearly use for the past 12 months: Average monthly use for the past 12 months:

-- 764 255

Monthly kWh Use

Meter Reading Information \* \* \*. From 12/27/2015 to 01/27/2016

Prev-Differ Mult kWh Used Pres . Rete 736 X SCM

# անիկանաբանիկիկակվիրակարգիկիկիկիկի

Sarvica Description: RESTROOM ALAN SEEGER \* \* \* \* \* Electric Use Profile

Total yearly use for the past 12 months:

2041

510

for the past 12 months:

|            | ٠.  |              |             | ٠            |              | <u>, 1</u>                            | VIC         | 71 11         | rá 11        | y :         | 1 41 | 111      | U          | įΦ | •            |                      |        | ٠           |          |                 |    |    |     |
|------------|-----|--------------|-------------|--------------|--------------|---------------------------------------|-------------|---------------|--------------|-------------|------|----------|------------|----|--------------|----------------------|--------|-------------|----------|-----------------|----|----|-----|
| 1277       | ••• | •            | •           | <del>;</del> | <del>-</del> | -                                     |             |               | <del>.</del> |             |      | •••      |            |    | <br>•        | •                    | ·      |             |          | 1               | 7  |    |     |
| 958<br>639 |     | / <u>.</u> . |             | :            |              |                                       |             |               |              | •, •        |      | • .      |            |    | ·            |                      | •      |             | Ė        | C. 165 C. S. F. | ]. | •  | , , |
| 319        | ;   | •            | ;- <u> </u> | :            | <u>.</u>     | • • • • • • • • • • • • • • • • • • • | <u>:</u>    | ٠<br><u>÷</u> |              |             | •    | <u> </u> | :<br>; :   | :  | <br>         |                      | •      | 5.85 E.R.D. | <i>.</i> | NAME OF STREET  | -  | :  |     |
| ان<br>16   | . ! | <del></del>  |             | . 1.         |              | •                                     | .• <u>,</u> |               |              | ·· <u>·</u> |      | •        | · <u>·</u> | 1  | <br>;<br>iov | <del>د</del> ب<br>DI | C<br>C | JAI         | Ļ        |                 |    | 01 | 16  |

2636

527

Monthly kWh Use 2015 2018 NÓV ĐẾC

> \* Meter Reading Information \* \* \* From 02/25/2016 to 03/27/2016

Prev Differ Mult kWh Used Pres Rete SCM 11376 10781

OCNR

Billing Date Account# Member# 03/31/2016 14185902 4289