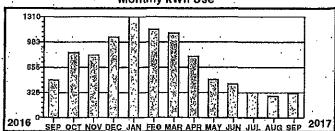

Monthly kWh Use

1277
958
639
319
2015 NOV DEC JAN FEB MAR APR MAY JUN JUL AUG SEP OCT 2016

SAP Fund: 1039400000 Budget Period: 2016

Cost Center: 3828105001

G/L: 6332300 Vendor: 117054

Document #: <u>\903915111</u>