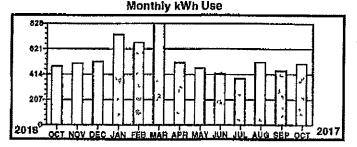

Service Description: RESTROOM ALAN SEEGER

Total yearly use for the past 12 months: Average monthly use for the past 12 months:

5449 454

Monthly kWh Use

| Г  |     | 3086   | ;     |             |                    |                                         |                                       |          |                                         |                |    | ,   |             |          |      | 7    |
|----|-----|--------|-------|-------------|--------------------|-----------------------------------------|---------------------------------------|----------|-----------------------------------------|----------------|----|-----|-------------|----------|------|------|
| Ĺ  | ٠٠. | 3000   | 30. 9 |             |                    |                                         |                                       | :        | ٠٠.                                     | . : 1          | ð. |     | · ' ' ' ' ' | , ;      | ·    |      |
| 1  | ٠   |        |       |             |                    | • • • • • • • • • • • • • • • • • • • • |                                       |          | . •                                     | 4              | 易  | €.  |             |          |      |      |
| ı  |     | 2315   |       | 1           |                    | 11 1/2 2                                | 3 . 5                                 |          |                                         | :              | 闏. |     | 7.77        | . ;      | 1.1. | : [  |
| ı  |     |        |       |             |                    | • • •                                   |                                       | ٠,٠,٠    |                                         | ٠٠.            | S  | _   |             |          |      | - 1  |
| 1: |     | 1543   |       | <del></del> | <del></del>        | ·                                       | · · · · · · · · · · · · · · · · · · · |          | -                                       |                | 計  | 趨   | ·           | <u> </u> | ļ.·  | -1   |
| ŀ  |     | - :    |       |             | : .                | :                                       |                                       | :        |                                         | ÷.             |    | 8   |             | · .      |      | ŀ    |
| l  | ٠.  | 77,2-  |       |             |                    |                                         |                                       | · ;;;    | • • • • • • • • • • • • • • • • • • • • | <del>;;,</del> | 闌. | - 接 | <del></del> | •••      |      | : 1  |
| ŀ  |     | - 1    | 435K  |             | ٠                  | ٠,                                      |                                       | •        |                                         | 53             |    | 蒙   |             |          | ٠,   | ٠. [ |
| L  | ٠.  | لن ۾ ر | 100   | <del></del> | <del>, , , ,</del> |                                         | -                                     | <u> </u> |                                         |                |    | 蜇   |             |          |      | ٦ŀ   |
| Ľ  | 20  | 16     | MAR / | APR M       | AY JUI             | JUL                                     | AÙG'                                  | SEP C    | CT.                                     | iov i          | ŒĆ | JAN | FEE         | MAR      | 201  | 4    |