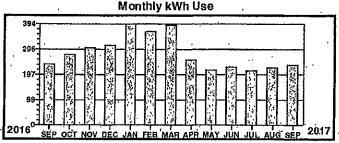

2704 386

Monthly kWh Use

958

\* \* Meter Reeding Information \* \* From 04/27/2016 to 05/26/2016

Prev Differ Mult kWh Ueed Rate . 11412. . 32, X SCM

| 05/31/2016 14185902     | 4289    |
|-------------------------|---------|
| Billing Date Account# 1 | vember# |

2739

for the past 12 months:

342

Monthly kWh Use

\* Meter Reading Information \* \* \*

|      |     | . Fron | n U5/26/2016 to ( | J6/2/12016 |
|------|-----|--------|-------------------|------------|
| Rete | • • | Prée   | Prev              | Oiffer     |