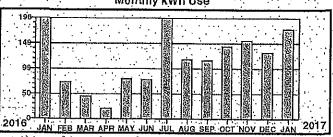

Service Oescription: RESTROOM ALAN SEEGER

\* \* \* \* \* Electric Use Profile \* \* \* \*

Total yearly use for the past 12 months: Average monthly use for the past 12 months:

.7248 604

2315

1543

772

2018

JAN FEB MAR APR MAY JUN JUL AUG SEP OCT NOV DEC JAN 2017

\* \* \* Meter Reading Information \* \* From 12/27/2016 to 01/27/2017

 Rete
 Pres
 Prev
 Offfer
 Mult
 kWh Used

 SCM
 16752
 15094
 1658
 X
 1
 1658