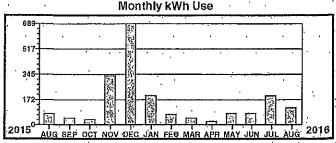

Service Description: RESTROOM ALAN SEEGER \* \* \* \* \* Electric Use Profile

Total yearly use for the past 12 months: Average monthly use for the past 12 months:

2806 281

Monthly kWh Use 958 639 2015 2016