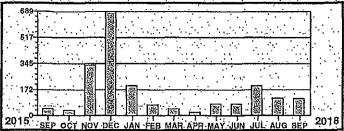

Total yearly use for the past 12 months: Average monthly use for the past 12 months:

-- 764 255

Monthly kWh Use

Meter Reading Information \* \* \*. From 12/27/2015 to 01/27/2016

Prev-Differ Mult kWh Used Pres . Rete 736 X SCM