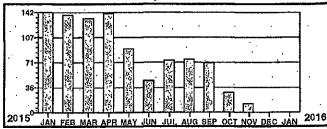

5450

454

Monthly kWh Use 1543 MAY JUN JUL AUG SEP OCT NOV DEC JAN FEB MAR APR MAY 2017

> \* \* \* Meter Reading Information \* \* From 04/27/2017 to 05/27/2017

Rate Prev Differ Mult kWh Used Pres SCM 33 X 1 16894 16861

454

Monthly kWh Use 2318 AÙG SÈP OCT NOV ĐẾC JẬN FÉB MÁR APR MÁY JUN JÚL

> \* \* Meter Reading Information \* \* \* From 06/27/2017 to 07/27/2017

Rate Pres Prev Differ Mult kWh Ueed SCM 16961 16928 33 X

Billing Date Account# Member# 07/31/2017 14185902 4289