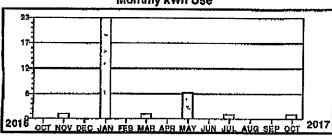

Service Description: RESTROOM ALAN SEEGER \* \* \* \* \* Electric Use Profile

Total yearly use for the past 12 months: Average monthly use for the past 12 months:

2806 281

Monthly kWh Use 958 639 2015 2016

2843 258

Monthly kWh Use . 958 NOV DEC JAN FEB MAR APR MAY JUN JUL

> \*\* \* Meter Reading Information \* \* From 08/27/2016 to 09/27/2018

Differ Mult kWh Used Prev .: 11546 . ⊨

DCNR

Billing Date Account # Member # 09/30/2016 14185902 4289