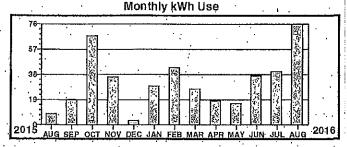

D C N R \*DISTRICT FORESTER LOCATION CODE: 38FRDIST05 PO BOX 69182 HARRISBURG PA 17106-9182

Service Description: RESTROOM ALAN SEEGER \* \* \* \* \* Electric Use Profile \*

Total yearly use for the past 12 months: Average monthly use for the past 12 months:

2636

527

Monthly kWh Use 2015 2018 NÓV ĐẾC

> \* Meter Reading Information \* \* \* From 02/25/2016 to 03/27/2016

Prev Differ Mult kWh Used Pres Rete SCM 11376 10781

OCNR

Billing Date Account# Member# 03/31/2016 14185902 4289