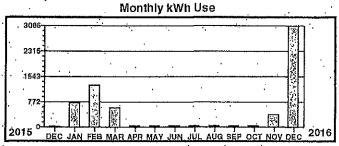

Service Oescription: RESTROOM ALAN SEEGER

\* \* \* \* \* Electric Use Profile \* \* \* \*

Total yearly use for the past 12 months: Average monthly use for the past 12 months:

.7248 604

2315

1543

772

2018

JAN FEB MAR APR MAY JUN JUL AUG SEP OCT NOV DEC JAN 2017

\* \* \* Meter Reading Information \* \* From 12/27/2016 to 01/27/2017

 Rete
 Pres
 Prev
 Offfer
 Mult
 kWh Used

 SCM
 16752
 15094
 1658
 X
 1
 1658