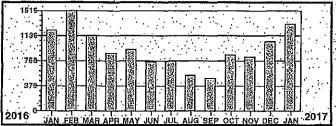

Service Oescription: RESTROOM ALAN SEEGER

\* \* \* \* \* Electric Use Profile \* \* \* \*

Total yearly use for the past 12 months: Average monthly use for the past 12 months:

.7248 604

2315

1543

772

2018

JAN FEB MAR APR MAY JUN JUL AUG SEP OCT NOV DEC JAN 2017

\* \* \* Meter Reading Information \* \* From 12/27/2016 to 01/27/2017

 Rete
 Pres
 Prev
 Offfer
 Mult
 kWh Used

 SCM
 16752
 15094
 1658
 X
 1
 1658

D C N R %DISTRICT FORESTER LOCATION CODE: 38FRDIST05 PO BOX 69182 HARRISBURG PA 17106-9182

Service Description: RESTROOM ALAN SEEGER

\* \* \* \* \* Electric Use Profile \*

Total yearly use for the past 12 months: 6010

Service Description: RESTROOM ALAN SEEGER

Total yearly use for the past 12 months: Average monthly use for the past 12 months:

5449 454

Monthly kWh Use

| Г  |     | 3086   | ;     |             |                    |                                         |                                       |          |                                         |                |    | ,   |             |          |      | 7    |
|----|-----|--------|-------|-------------|--------------------|-----------------------------------------|---------------------------------------|----------|-----------------------------------------|----------------|----|-----|-------------|----------|------|------|
| Ĺ  | ٠٠. | 3000   | 30. 9 |             |                    |                                         |                                       | :        | ٠٠.                                     | . : 1          | ð. |     | · ' ' ' ' ' | , ;      | ·    |      |
| 1  | ٠   |        |       |             |                    | • • • • • • • • • • • • • • • • • • • • |                                       |          | . •                                     | 4              | 易  | €.  |             |          |      |      |
| ı  |     | 2315   |       | 1           |                    | 11 1/2 2                                | 3 . 5                                 |          |                                         | :              | 闏. |     | 7.77        | . ;      | 1.1. | : [  |
| ı  |     |        |       |             |                    | • • •                                   |                                       | ٠,٠,٠    |                                         | ٠٠.            | S  | _   |             |          |      | - 1  |
| 1: |     | 1543   |       | <del></del> | <del></del>        | ·                                       | · · · · · · · · · · · · · · · · · · · |          | -                                       |                | 計  | 趨   | ·           | <u> </u> | ļ.·  | -1   |
| ŀ  |     | - :    |       |             | : .                | :                                       |                                       | :        |                                         | ÷.             |    | 8   |             | · .      |      | ŀ    |
| l  | ٠.  | 77,2-  |       |             |                    |                                         |                                       | · ;;;    | • • • • • • • • • • • • • • • • • • • • | <del>;;,</del> | 闌. | - 接 | <del></del> | •••      |      | : 1  |
| ŀ  |     | - 1    | 435K  |             | ٠                  | ٠,                                      |                                       | •        |                                         | 53             |    | 蒙   |             |          | ٠,   | ٠. [ |
| L  | ٠.  | لن ۾ ر | 100   | <del></del> | <del>, , , ,</del> |                                         | -                                     | <u> </u> |                                         |                |    | 蜇   |             |          |      | ٦ŀ   |
| Ľ  | 20  | 16     | MAR / | APR M       | AY JUI             | JUL                                     | AÙG'                                  | SEP C    | CT.                                     | iov i          | ŒĆ | JAN | FEE         | MAR      | 201  | 4    |

#### Service Description: RESTROOM ALAN SEEGER

\* \* \* \* \* \* Electric Use Profile \* \*

Total yearly use for the past 12 months: 5449 Average monthly use for the past 12 months: . Monthly kWh Use

\* \* Meter Reading Information \* \* From 03/27/2017 to 04/27/2017

5450

454

Monthly kWh Use 1543 MAY JUN JUL AUG SEP OCT NOV DEC JAN FEB MAR APR MAY 2017

> \* \* \* Meter Reading Information \* \* From 04/27/2017 to 05/27/2017

Rate Prev Differ Mult kWh Used Pres SCM 33 X 1 16894 16861

Average monthly use for the past 12 months:

Monthly kWh Use

\* \* \* Meter Reading Information \* \* \*
From 05/27/2017 to 06/27/2017

Rate Pres Prev Differ Mult kWh Used SCM 16928 — 16894 = 34 X 1 34

OCNR

454

Monthly kWh Use 2318 AÙG SÈP OCT NOV ĐẾC JẬN FÉB MÁR APR MÁY JUN JÚL

> \* \* Meter Reading Information \* \* \* From 06/27/2017 to 07/27/2017

Rate Pres Prev Differ Mult kWh Ueed SCM 16961 16928 33 X

Billing Date Account# Member# 07/31/2017 14185902 4289