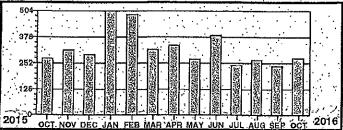

D C N R \*DISTRICT FORESTER LOCATION CODE: 38FRDIST05 PO BOX 69182 HARRISBURG PA 17106-9182

Service Description: RESTROOM ALAN SEEGER \* \* \* \* \* Electric Use Profile \*

Total yearly use for the past 12 months: Average monthly use for the past 12 months:

2636

527

Monthly kWh Use 2015 2018 NÓV ĐẾC

> \* Meter Reading Information \* \* \* From 02/25/2016 to 03/27/2016

Prev Differ Mult kWh Used Pres Rete SCM 11376 10781

OCNR

Billing Date Account# Member# 03/31/2016 14185902 4289