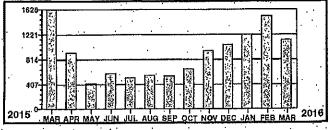

Total yearly use for the past 12 months: Average monthly use for the past 12 months:

-- 764 255

Monthly kWh Use

Meter Reading Information \* \* \*. From 12/27/2015 to 01/27/2016

Prev-Differ Mult kWh Used Pres . Rete 736 X SCM

# անիկանաբանիկիկակվիրակարգիկիկիկիկի

Sarvica Description: RESTROOM ALAN SEEGER \* \* \* \* \* Electric Use Profile

Total yearly use for the past 12 months:

2041

510

for the past 12 months:

|            | ٠.  |              |             | ٠            |              | <u>, 1</u>                            | VIC         | 71 11         | rá 11        | y :         | 1 41 | 111      | U          | įΦ | •            |                      |        | ٠           |          |                 |    |    |     |
|------------|-----|--------------|-------------|--------------|--------------|---------------------------------------|-------------|---------------|--------------|-------------|------|----------|------------|----|--------------|----------------------|--------|-------------|----------|-----------------|----|----|-----|
| 1277       | ••• | •            | •           | <del>;</del> | <del>-</del> | -                                     |             |               | <del>.</del> |             |      | •••      |            |    | <br>•        | •                    | ·      |             |          | 1               | 7  |    |     |
| 958<br>639 |     | / <u>.</u> . |             | :            |              |                                       |             |               |              | •, •        |      | • .      |            |    | ·            |                      | •      |             | Ė        | C. 165 C. S. F. | ]. | •  | , , |
| 319        | ;   | •            | ;- <u> </u> | :            | <u>.</u>     | • • • • • • • • • • • • • • • • • • • | <u>:</u>    | ٠<br><u>÷</u> |              |             | •    | <u> </u> | :<br>; :   | :  | <br>         |                      | •      | 5.85 E.R.D. | <i>.</i> | NAME OF STREET  | -  | :  |     |
| ان<br>16   | . ! | <del></del>  |             | . 1.         |              | •                                     | .• <u>,</u> |               |              | ·· <u>·</u> |      | •        | · <u>·</u> | 1  | <br>;<br>iov | <del>د</del> ب<br>DI | C<br>C | JAI         | Ļ        |                 |    | 01 | 16  |

2636

527

Monthly kWh Use 2015 2018 NÓV ĐẾC

> \* Meter Reading Information \* \* \* From 02/25/2016 to 03/27/2016

Prev Differ Mult kWh Used Pres Rete SCM 11376 10781

OCNR

Billing Date Account# Member# 03/31/2016 14185902 4289