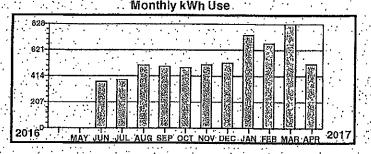

Monthly kWh Use

1277
958
639
319
2015 NOV DEC JAN FEB MAR APR MAY JUN JUL AUG SEP OCT 2016

SAP Fund: 1039400000 Budget Period: 2016

Cost Center: 3828105001

G/L: 6332300 Vendor: 117054

Document #: <u>\903915111</u>