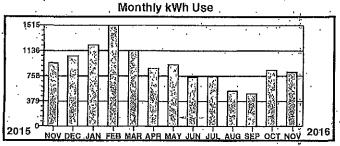

Total yearly use for the past 12 months: Average monthly use for the past 12 months:

-- 764 255

Monthly kWh Use

Meter Reading Information \* \* \*. From 12/27/2015 to 01/27/2016

Prev-Differ Mult kWh Used Pres . Rete 736 X SCM

2636

527

Monthly kWh Use 2015 2018 NÓV ĐẾC

> \* Meter Reading Information \* \* \* From 02/25/2016 to 03/27/2016

Prev Differ Mult kWh Used Pres Rete SCM 11376 10781

OCNR

Billing Date Account# Member# 03/31/2016 14185902 4289

Service Description: RESTROOM ALAN SEEGER \* \* \* \* \* Electric Use Profile \* \*

Total yearly use for the past 12 months:

Averege monthly use for the past 12 months:

445

2672

Monthly kWh Use

\* \* \* Meter Reading Information \* \* From 03/27/2016 to 04/27/2016

2704 386

Monthly kWh Use

958

\* \* Meter Reeding Information \* \* From 04/27/2016 to 05/26/2016

Prev Differ Mult kWh Ueed Rate . 11412. . 32, X SCM

| 05/31/2016 14185902     | 4289    |
|-------------------------|---------|
| Billing Date Account# 1 | vember# |

2739

for the past 12 months:

342

Monthly kWh Use

\* Meter Reading Information \* \* \*

|      |     | . Fron | n U5/26/2016 to ( | J6/2/12016 |
|------|-----|--------|-------------------|------------|
| Rete | • • | Prée   | Prev              | Oiffer     |

308

Monthly kWh Use

\* Meter Reading Information .From 06/27/2016 to 07/27/2018

Prev Differ Mult kWh Used Rate 11479 =

DCNR

Account# Billing Date Member # 07/31/2016 4289 14185902

Previous balance 28.48 07/25/16 Payment - Thank you 28.48

Service Description: RESTROOM ALAN SEEGER \* \* \* \* \* Electric Use Profile

Total yearly use for the past 12 months: Average monthly use for the past 12 months:

2806 281

Monthly kWh Use 958 639 2015 2016

2843 258

Monthly kWh Use . 958 NOV DEC JAN FEB MAR APR MAY JUN JUL

> \*\* \* Meter Reading Information \* \* From 08/27/2016 to 09/27/2018

Differ Mult kWh Used Prev .: 11546 . ⊨

DCNR

Billing Date Account # Member # 09/30/2016 14185902 4289