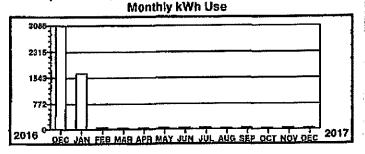

Total yearly use for the past 12 months: Average monthly use for the past 12 months:

-- 764 255

Monthly kWh Use

Meter Reading Information \* \* \*. From 12/27/2015 to 01/27/2016

Prev-Differ Mult kWh Used Pres . Rete 736 X SCM

Service Oescription: RESTROOM ALAN SEEGER

\* \* \* \* \* Electric Use Profile \* \* \* \*

Total yearly use for the past 12 months: Average monthly use for the past 12 months:

.7248 604

2315

1543

772

2018

JAN FEB MAR APR MAY JUN JUL AUG SEP OCT NOV DEC JAN 2017

\* \* \* Meter Reading Information \* \* From 12/27/2016 to 01/27/2017

 Rete
 Pres
 Prev
 Offfer
 Mult
 kWh Used

 SCM
 16752
 15094
 1658
 X
 1
 1658