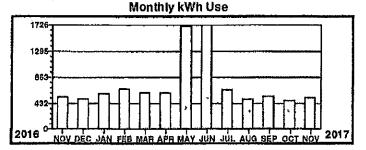

Service Description: RESTROOM ALAN SEEGER \* \* \* \* \* Electric Use Profile

Total yearly use for the past 12 months: Average monthly use for the past 12 months:

2806 281

Monthly kWh Use 958 639 2015 2016

2843 258

Monthly kWh Use . 958 NOV DEC JAN FEB MAR APR MAY JUN JUL

> \*\* \* Meter Reading Information \* \* From 08/27/2016 to 09/27/2018

Differ Mult kWh Used Prev .: 11546 . ⊨

DCNR

Billing Date Account # Member # 09/30/2016 14185902 4289

Monthly kWh Use

1277
958
639
319
2015 NOV DEC JAN FEB MAR APR MAY JUN JUL AUG SEP OCT 2016

SAP Fund: 1039400000 Budget Period: 2016

Cost Center: 3828105001

G/L: 6332300 Vendor: 117054

Document #: <u>\903915111</u>

3260

272

Return this portion with your payment

| Billing Date | 11/30/2016.  | •       |      |
|--------------|--------------|---------|------|
| Account# "   | 14185902     | Member# | 4289 |
| Telephone:#  | 814/643-2340 |         |      |