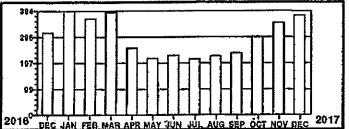

Service Description: RESTROOM ALAN SEEGER \* \* \* \* \* Electric Use Profile

Total yearly use for the past 12 months: Average monthly use for the past 12 months:

2806 281

Monthly kWh Use 958 639 2015 2016

2843 258

Monthly kWh Use . 958 NOV DEC JAN FEB MAR APR MAY JUN JUL

> \*\* \* Meter Reading Information \* \* From 08/27/2016 to 09/27/2018

Differ Mult kWh Used Prev .: 11546 . ⊨

DCNR

Billing Date Account # Member # 09/30/2016 14185902 4289

Monthly kWh Use

1277
958
639
319
2015 NOV DEC JAN FEB MAR APR MAY JUN JUL AUG SEP OCT 2016

SAP Fund: 1039400000 Budget Period: 2016

Cost Center: 3828105001

G/L: 6332300 Vendor: 117054

Document #: <u>\903915111</u>

3260

272

Return this portion with your payment

| Billing Date | 11/30/2016.  | •       |      |
|--------------|--------------|---------|------|
| Account# "   | 14185902     | Member# | 4289 |
| Telephone:#  | 814/643-2340 |         |      |

6328

527

\* \* \* Meter Reading Information \* \* \* From 11/27/2016 to 12/27/2016 -

Rate Differ Mult kWh Used Pres Prev SCM-15094 12008 3086 X 3086

DCNR

Billing Date Account# -Member # 12/31/2016 14185902 4289

Service Oescription: RESTROOM ALAN SEEGER

\* \* \* \* \* Electric Use Profile \* \* \* \*

Total yearly use for the past 12 months: Average monthly use for the past 12 months:

.7248 604

2315

1543

772

2018

JAN FEB MAR APR MAY JUN JUL AUG SEP OCT NOV DEC JAN 2017

\* \* \* Meter Reading Information \* \* From 12/27/2016 to 01/27/2017

 Rete
 Pres
 Prev
 Offfer
 Mult
 kWh Used

 SCM
 16752
 15094
 1658
 X
 1
 1658

D C N R %DISTRICT FORESTER LOCATION CODE: 38FRDIST05 PO BOX 69182 HARRISBURG PA 17106-9182

Service Description: RESTROOM ALAN SEEGER

\* \* \* \* \* Electric Use Profile \*

Total yearly use for the past 12 months: 6010

Average monthly use for the past 12 months: 501

Monthly kWh Use

\* \* \* Meter Reading Information \* \* ! From 01/27/2017 to 02/27/2017

Rate Pres Prev Differ Mult kWh Used SCM 16791 — 16752 = 39 X 1 39

DCNR

Service Description: RESTROOM ALAN SEEGER

Total yearly use for the past 12 months: Average monthly use for the past 12 months:

5449 454

Monthly kWh Use

| Г  |     | 3086   | ;     |             |                    |                                         |                                       |          |                                         |                |    | ,   |             |          |      | 7    |
|----|-----|--------|-------|-------------|--------------------|-----------------------------------------|---------------------------------------|----------|-----------------------------------------|----------------|----|-----|-------------|----------|------|------|
| Ĺ  | ٠٠. | 3000   | 30. 9 |             |                    |                                         |                                       | :        | ٠٠.                                     | . : 1          | ð. |     | · ' ' ' ' ' | , ;      | ·    |      |
| 1  | ٠   |        |       |             |                    | • • • • • • • • • • • • • • • • • • • • |                                       |          | . •                                     | 4              | 易  | €.  |             |          |      |      |
| ı  |     | 2315   |       | 1           |                    | 11 1/2 2                                | 3 . 5                                 |          |                                         | :              | 闏. |     | 7.77        | . ;      | 1.1. | : [  |
| ı  |     |        |       |             |                    | • • •                                   |                                       | ٠,٠,٠    |                                         | ٠٠.            | S  | _   |             |          |      | - 1  |
| 1: |     | 1543   |       | <del></del> | <del></del>        | ·                                       | · · · · · · · · · · · · · · · · · · · |          | -                                       |                | 計  | 趨   | ·           | <u> </u> | ļ.·  | -1   |
| ŀ  |     | - :    |       |             | : .                | :                                       |                                       | :        |                                         | ÷.             |    | 8   |             | · .      |      | ŀ    |
| l  | ٠.  | 77,2-  |       |             |                    |                                         |                                       | · ;;;    | • • • • • • • • • • • • • • • • • • • • | <del>;;,</del> | 闌. | - 接 | <del></del> | •••      |      | : 1  |
| ŀ  |     | - 1    | 435K  |             | ٠                  | ٠,                                      |                                       | •        |                                         | 53             |    | 蒙   |             |          | ٠,   | ٠. [ |
| L  | ٠.  | لن ۾ ر | 100   | <del></del> | <del>, , , ,</del> |                                         | -                                     | <u> </u> |                                         |                |    | 蜇   |             |          |      | ٦ŀ   |
| Ľ  | 20  | 16     | MAR / | APR M       | AY JUI             | JUL                                     | AÙG'                                  | SEP C    | CT.                                     | iov i          | ŒĆ | JAN | FEE         | MAR      | 201  | 4    |

#### Service Description: RESTROOM ALAN SEEGER

\* \* \* \* \* \* Electric Use Profile \* \*

Total yearly use for the past 12 months: 5449 Average monthly use for the past 12 months: . Monthly kWh Use

\* \* Meter Reading Information \* \* From 03/27/2017 to 04/27/2017

5450

454

Monthly kWh Use 1543 MAY JUN JUL AUG SEP OCT NOV DEC JAN FEB MAR APR MAY 2017

> \* \* \* Meter Reading Information \* \* From 04/27/2017 to 05/27/2017

Rate Prev Differ Mult kWh Used Pres SCM 33 X 1 16894 16861

Average monthly use for the past 12 months:

Monthly kWh Use

\* \* \* Meter Reading Information \* \* \*
From 05/27/2017 to 06/27/2017

Rate Pres Prev Differ Mult kWh Used SCM 16928 — 16894 = 34 X 1 34

OCNR

5449

454

Return this portion with your payment

| Billing Date | 06/30/2017                    |
|--------------|-------------------------------|
| Account#     | 14185902 <b>Member #</b> 4289 |
| Telephone #  | 814/643-2340                  |

DISTRICT FORESTER LOCATION CODE: 38FRDIST05 FO BOX 69182 HARRISBURG PA 17106-9182

Service Description: RESTROOM ALAN SEEGER

\* \* \* \* \* Electric Use Profilé

Total yearly use for the past 12 months: Average monthly use for the past 12 months:

454

Monthly kWh Use 2318 AÙG SÈP OCT NOV ĐẾC JẬN FÉB MÁR APR MÁY JUN JÚL

> \* \* Meter Reading Information \* \* \* From 06/27/2017 to 07/27/2017

Rate Pres Prev Differ Mult kWh Ueed SCM 16961 16928 33 X

Billing Date Account# Member# 07/31/2017 14185902 4289

\*\*\*\* \* Electric Use Profile Total yearly use for the past 12 months:

Average monthly use for the past 12 months:

5437

453

\*\* \* Meter Reading Information \* \*.
From 07/27/2017 to 08/27/2017

 Rate
 Pres
 Prev
 Differ
 Mult
 kWh Used

5426 452

\* \* \* Meter Reeding Information \* \* \* From 09/27/2017 to 10/27/2017

Rete Pree SCM 17046

Prev 17017

Differ Mult 29 X 1

kWh Llead 29

DCNR

Billing Date Account# Member# 10/31/2017 14185902 4289

Service Description: RESTROOM ALAN SEEGER \* \* \* \* \* Electric Use Profile \* \* \* \* \*

Total yearly use for the past 12 months: Average monthly use for the past 12 months:

5069

422

Monthly kWh Use 2315 1543 2017 NÓV ĐẾC JẠN TỆB MÀR APR MÁY JÚN JÚI. AUG SEP OCT NOV