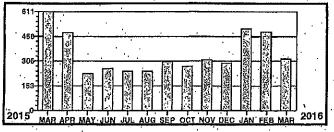

Service Description: RESTROOM ALAN SEEGER

Total yearly use for the past 12 months: Average monthly use for the past 12 months:

5449 454

Monthly kWh Use

| Г  |     | 3086   | ;     |             |                    |                                         |                                       |          |                                         |                |    | ,   |             |          |      | 7    |
|----|-----|--------|-------|-------------|--------------------|-----------------------------------------|---------------------------------------|----------|-----------------------------------------|----------------|----|-----|-------------|----------|------|------|
| Ĺ  | ٠٠. | 3000   | 30. 9 |             |                    |                                         |                                       | :        | ٠٠.                                     | . : 1          | ð. |     | · ' ' ' ' ' | , ;      | ·    |      |
| 1  | ٠   |        |       |             |                    | • • • • • • • • • • • • • • • • • • • • |                                       |          | . •                                     | 4              | 易  | €.  |             |          |      |      |
| ı  |     | 2315   |       | 1           |                    | 11 1/2 2                                | 3 . 5                                 |          |                                         | :              | 闏. |     | 7.77        | . ;      | 1.1. | : [  |
| ı  |     |        |       |             |                    | • • •                                   |                                       | ٠,٠,٠    |                                         | ٠٠.            | S  | _   |             |          |      | - 1  |
| 1: |     | 1543   |       | <del></del> | <del></del>        | ·                                       | · · · · · · · · · · · · · · · · · · · |          | -                                       |                | 計  | 趨   | ·           | <u> </u> | ļ.·  | -1   |
| ŀ  |     | - :    |       |             | : .                | :                                       |                                       | :        |                                         | ÷.             |    | 8   |             | · .      |      | ŀ    |
| l  | ٠.  | 77,2-  |       |             |                    |                                         |                                       | · ;;;    | • • • • • • • • • • • • • • • • • • • • | <del>;;,</del> | 闌. | - 接 | <del></del> | •••      |      | : 1  |
| ŀ  |     | - 1    | 435K  |             | ٠                  | ٠,                                      |                                       | •        |                                         | 53             |    | 蒙   |             |          | ٠,   | ٠. [ |
| L  | ٠.  | لن ۾ ر | 100   | <del></del> | <del>, , , ,</del> |                                         | -                                     | <u> </u> |                                         |                |    | 蜇   |             |          |      | ٦ŀ   |
| Ľ  | 20  | 16     | MAR / | APR M       | AY JUI             | JUL                                     | AÙG'                                  | SEP C    | CT.                                     | iov i          | ŒĆ | JAN | FEE         | MAR      | 201  | 4    |

#### Service Description: RESTROOM ALAN SEEGER

\* \* \* \* \* \* Electric Use Profile \* \*

Total yearly use for the past 12 months: 5449 Average monthly use for the past 12 months: . Monthly kWh Use

\* \* Meter Reading Information \* \* From 03/27/2017 to 04/27/2017

5450

454

Monthly kWh Use 1543 MAY JUN JUL AUG SEP OCT NOV DEC JAN FEB MAR APR MAY 2017

> \* \* \* Meter Reading Information \* \* From 04/27/2017 to 05/27/2017

Rate Prev Differ Mult kWh Used Pres SCM 33 X 1 16894 16861

5449

454

Return this portion with your payment

| Billing Date | 06/30/2017                    |
|--------------|-------------------------------|
| Account#     | 14185902 <b>Member #</b> 4289 |
| Telephone #  | 814/643-2340                  |

454

Monthly kWh Use 2318 AÙG SÈP OCT NOV ĐẾC JẬN FÉB MÁR APR MÁY JUN JÚL

> \* \* Meter Reading Information \* \* \* From 06/27/2017 to 07/27/2017

Rate Pres Prev Differ Mult kWh Ueed SCM 16961 16928 33 X

Billing Date Account# Member# 07/31/2017 14185902 4289

\*\*\*\* \* Electric Use Profile Total yearly use for the past 12 months:

Average monthly use for the past 12 months:

5437

453

\*\* \* Meter Reading Information \* \*.
From 07/27/2017 to 08/27/2017

 Rate
 Pres
 Prev
 Differ
 Mult
 kWh Used

5426 452

\* \* \* Meter Reeding Information \* \* \* From 09/27/2017 to 10/27/2017

Rete Pree SCM 17046

Prev 17017

Differ Mult 29 X 1

kWh Llead 29

DCNR

Billing Date Account# Member# 10/31/2017 14185902 4289

Service Description: RESTROOM ALAN SEEGER \* \* \* \* \* Electric Use Profile \* \* \* \* \*

Total yearly use for the past 12 months: Average monthly use for the past 12 months:

5069

422

Monthly kWh Use 2315 1543 2017 NÓV ĐẾC JẠN TỆB MÀR APR MÁY JÚN JÚI. AUG SEP OCT NOV