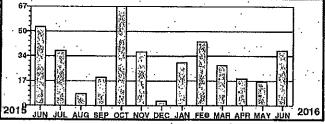

2636

527

Monthly kWh Use 2015 2018 NÓV ĐẾC

> \* Meter Reading Information \* \* \* From 02/25/2016 to 03/27/2016

Prev Differ Mult kWh Used Pres Rete SCM 11376 10781

OCNR

Billing Date Account# Member# 03/31/2016 14185902 4289