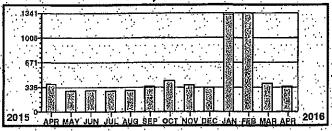

Service Oescription: RESTROOM ALAN SEEGER

\* \* \* \* \* Electric Use Profile \* \* \* \*

Total yearly use for the past 12 months: Average monthly use for the past 12 months:

.7248 604

2315

1543

772

2018

JAN FEB MAR APR MAY JUN JUL AUG SEP OCT NOV DEC JAN 2017

\* \* \* Meter Reading Information \* \* From 12/27/2016 to 01/27/2017

 Rete
 Pres
 Prev
 Offfer
 Mult
 kWh Used

 SCM
 16752
 15094
 1658
 X
 1
 1658