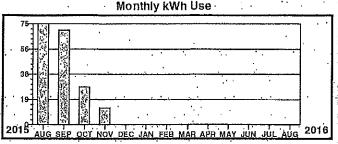

D C N R REBUREAU OF FORESTRY #5 LOCATION CODE: 38FRDIST05 PO BOX 69182 HARRISBURG PA 17106-9182

Service Description: RESTROOM ALAN SEEGER

\*\*\* \* \* \* Electric Use Profile

Total yearly use for the past 12 months: Average monthly use for the past 12 months:

2704 386

Monthly kWh Use

958

\* \* Meter Reeding Information \* \* From 04/27/2016 to 05/26/2016

Prev Differ Mult kWh Ueed Rate . 11412. . 32, X SCM

| 05/31/2016 14185902     | 4289    |
|-------------------------|---------|
| Billing Date Account# 1 | vember# |