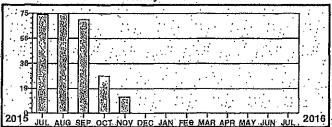

Total yearly use for the past 12 months: Average monthly use for the past 12 months:

-- 764 255

Monthly kWh Use

Meter Reading Information \* \* \*. From 12/27/2015 to 01/27/2016

Prev-Differ Mult kWh Used Pres . Rete 736 X SCM