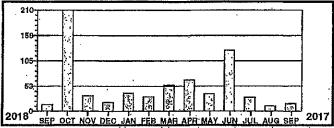

Service Oescription: RESTROOM ALAN SEEGER

\* \* \* \* \* Electric Use Profile \* \* \* \*

Total yearly use for the past 12 months: Average monthly use for the past 12 months:

.7248 604

2315

1543

772

2018

JAN FEB MAR APR MAY JUN JUL AUG SEP OCT NOV DEC JAN 2017

\* \* \* Meter Reading Information \* \* From 12/27/2016 to 01/27/2017

 Rete
 Pres
 Prev
 Offfer
 Mult
 kWh Used

 SCM
 16752
 15094
 1658
 X
 1
 1658