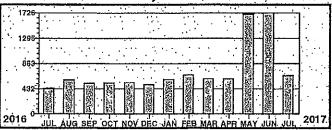

Service Oescription: RESTROOM ALAN SEEGER

\* \* \* \* \* Electric Use Profile \* \* \* \*

Total yearly use for the past 12 months: Average monthly use for the past 12 months:

.7248 604

2315

1543

772

2018

JAN FEB MAR APR MAY JUN JUL AUG SEP OCT NOV DEC JAN 2017

\* \* \* Meter Reading Information \* \* From 12/27/2016 to 01/27/2017

 Rete
 Pres
 Prev
 Offfer
 Mult
 kWh Used

 SCM
 16752
 15094
 1658
 X
 1
 1658