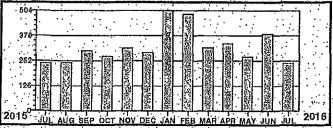

D C N R \*DISTRICT FORESTER LOCATION CODE: 38FRDIST05 PO BOX 69182 HARRISBURG PA 17106-9182

Service Description: RESTROOM ALAN SEEGER \* \* \* \* \* Electric Use Profile \*

Total yearly use for the past 12 months: Average monthly use for the past 12 months:

2636

527

Monthly kWh Use 2015 2018 NÓV ĐẾC

> \* Meter Reading Information \* \* \* From 02/25/2016 to 03/27/2016

Prev Differ Mult kWh Used Pres Rete SCM 11376 10781

OCNR

Billing Date Account# Member# 03/31/2016 14185902 4289