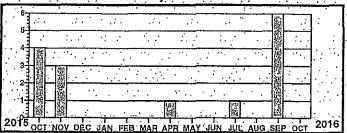

Monthly kWh Use

1277
958
639
319
2015 NOV DEC JAN FEB MAR APR MAY JUN JUL AUG SEP OCT 2016

SAP Fund: 1039400000 Budget Period: 2016

Cost Center: 3828105001

G/L: 6332300 Vendor: 117054

Document #: <u>\903915111</u>