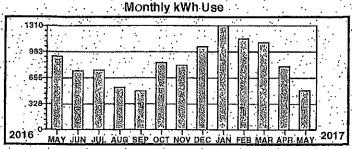

Service Description: RESTROOM ALAN SEEGER \* \* \* \* \* Electric Use Profile

Total yearly use for the past 12 months: Average monthly use for the past 12 months:

2806 281

Monthly kWh Use 958 639 2015 2016