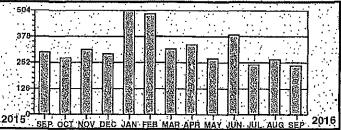

EDISTRICT FORESTER LOCATION CODE: 38FRDIST05 PO BOX 69182 HARRISBURG PA 17106-9182

Service Description: RESTRODM ALAN SEEGER

.....\* \* \* \* \* Electric Use Profile \*

Total yearly use for the past 12 months: Average monthly use for the past 12 months.

2843 258

Monthly kWh Use . 958 NOV DEC JAN FEB MAR APR MAY JUN JUL

> \*\* \* Meter Reading Information \* \* From 08/27/2016 to 09/27/2018

Differ Mult kWh Used Prev .: 11546 . ⊨

DCNR

Billing Date Account # Member # 09/30/2016 14185902 4289