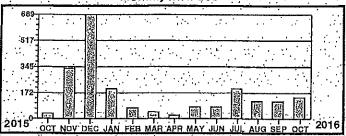

D C N R \*DISTRICT FORESTER LOCATION CODE: 38FRDIST05 PO BOX 69182 HARRISBURG PA 17106-9182

Service Description: RESTROOM ALAN SEEGER \* \* \* \* \* Electric Use Profile \*

Total yearly use for the past 12 months: Average monthly use for the past 12 months:

2636

527

Monthly kWh Use 2015 2018 NÓV ĐẾC

> \* Meter Reading Information \* \* \* From 02/25/2016 to 03/27/2016

Prev Differ Mult kWh Used Pres Rete SCM 11376 10781

OCNR

Billing Date Account# Member# 03/31/2016 14185902 4289