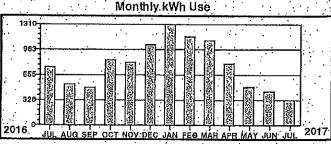

Service Description: RESTROOM ALAN SEEGER

Total yearly use for the past 12 months: Average monthly use for the past 12 months:

5449 454

Monthly kWh Use

| Г  |     | 3086   | ;     |             |                    |                                         |                                       |          |                                         |                |    | ,   |             |          |      | 7    |
|----|-----|--------|-------|-------------|--------------------|-----------------------------------------|---------------------------------------|----------|-----------------------------------------|----------------|----|-----|-------------|----------|------|------|
| Ĺ  | ٠٠. | 3000   | 30. 9 |             |                    |                                         |                                       | :        | ٠٠.                                     | . : 1          | ð. |     | · ' ' ' ' ' | , ;      | ·    |      |
| 1  | ٠   |        |       |             |                    | • • • • • • • • • • • • • • • • • • • • |                                       |          | . •                                     | 4              | 易  | €.  |             |          |      |      |
| ı  |     | 2315   |       | 1           |                    | 11 1/2 2                                | 3 . 5                                 |          |                                         | :              | 闏. |     | 7.77        | . ;      | 1.1. | : [  |
| ı  |     |        |       |             |                    | • • •                                   |                                       | ٠,٠,٠    |                                         | ٠٠.            | S  | _   |             |          |      | - 1  |
| 1: |     | 1543   |       | <del></del> | <del></del>        | ·                                       | · · · · · · · · · · · · · · · · · · · |          | -                                       |                | 計  | 趨   | ·           | <u> </u> | ļ.·  | -1   |
| ŀ  |     | - :    |       |             | : .                | :                                       |                                       | :        |                                         | ÷.             |    | 8   |             | · .      |      | ŀ    |
| l  | ٠.  | 77,2-  |       |             |                    |                                         |                                       | · ;;;    | • • • • • • • • • • • • • • • • • • • • | <del>;;,</del> | 闌. | - 接 | <del></del> | •••      |      | : 1  |
| ŀ  |     | - 1    | 435K  |             | ٠                  | ٠,                                      |                                       | •        |                                         | 53             |    | 蒙   |             |          | ٠,   | ٠. [ |
| L  | ٠.  | لن ۾ ر | 100   | <del></del> | <del>, , , ,</del> |                                         | -                                     | <u> </u> |                                         |                |    | 蜇   |             |          |      | ٦ŀ   |
| Ľ  | 20  | 16     | MAR / | APR M       | AY JUI             | JUL                                     | AÙG'                                  | SEP C    | CT.                                     | iov i          | ŒĆ | JAN | FEE         | MAR      | 201  | 4    |