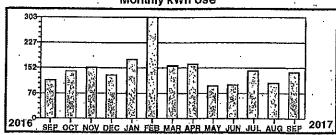

Service Description: RESTROOM ALAN SEEGER

Total yearly use for the past 12 months: Average monthly use for the past 12 months:

5449 454

Monthly kWh Use

| Г  |     | 3086   | ;     |             |                    |                                         |                                       |          |                                         |                |    | ,   |             |          |      | 7    |
|----|-----|--------|-------|-------------|--------------------|-----------------------------------------|---------------------------------------|----------|-----------------------------------------|----------------|----|-----|-------------|----------|------|------|
| Ĺ  | ٠٠. | 3000   | 30. 9 |             |                    |                                         |                                       | :        | ٠٠.                                     | . : 1          | ð. |     | · ' ' ' ' ' | , ;      | ·    |      |
| 1  | ٠   |        |       |             |                    | • • • • • • • • • • • • • • • • • • • • |                                       |          | . •                                     | 4              | 易  | €.  |             |          |      |      |
| ı  |     | 2315   |       | 1           |                    | 11 1/2 2                                | 3 . 5                                 |          |                                         | :              | 闏. |     | 7.77        | . ;      | 1.1. | : [  |
| ı  |     |        |       |             |                    | • • •                                   |                                       | ٠,٠,٠    |                                         | ٠٠.            | S  | _   |             |          |      | - 1  |
| 1: |     | 1543   |       | <del></del> | <del></del>        | ·                                       | · · · · · · · · · · · · · · · · · · · |          | -                                       |                | 計  | 趨   | ·           | <u> </u> | ļ.·  | -1   |
| ŀ  |     | - :    |       |             | : .                | :                                       |                                       | :        |                                         | ÷.             |    | 8   |             | · .      |      | ŀ    |
| l  | ٠.  | 77,2-  |       |             |                    |                                         |                                       | · ;;;    | • • • • • • • • • • • • • • • • • • • • | <del>;;,</del> | 闌. | - 接 | <del></del> | •••      |      | : 1  |
| ŀ  |     | - 1    | 435K  |             | ٠                  | ٠,                                      |                                       | •        |                                         | 53             |    | 蒙   |             |          | ٠,   | ٠. [ |
| L  | ٠.  | لن ۾ ر | 100   | <del></del> | <del>, , , ,</del> |                                         | -                                     | <u> </u> |                                         |                |    | 蜇   |             |          |      | ٦ŀ   |
| Ľ  | 20  | 16     | MAR / | APR M       | AY JUI             | JUL                                     | AÙG'                                  | SEP C    | CT.                                     | iov i          | ŒĆ | JAN | FEE         | MAR      | 201  | 4    |