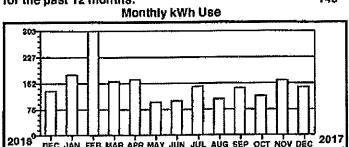

Service Description: RESTROOM ALAN SEEGER

Total yearly use for the past 12 months: Average monthly use for the past 12 months:

5449 454

Monthly kWh Use

| Г  |     | 3086   | ;     |             |                    |                                         |                                       |          |                                         |                |    | ,   |             |          |      | 7    |
|----|-----|--------|-------|-------------|--------------------|-----------------------------------------|---------------------------------------|----------|-----------------------------------------|----------------|----|-----|-------------|----------|------|------|
| Ĺ  | ٠٠. | 3000   | 30. 9 |             |                    |                                         |                                       | :        | ٠٠.                                     | . : 1          | ð. |     | · ' ' ' ' ' | , ;      | ·    |      |
| 1  | ٠   |        |       |             |                    | • • • • • • • • • • • • • • • • • • • • |                                       |          | . •                                     | 4              | 易  | €.  |             |          |      |      |
| ı  |     | 2315   |       | 1           |                    | 11 1/2 2                                | 3 . 5                                 |          |                                         | :              | 闏. |     | 7.77        | . ;      | 1.1. | : [  |
| ı  |     |        |       |             |                    | • • •                                   |                                       | ٠,٠,٠    |                                         | ٠٠.            | S  | _   |             |          |      | - 1  |
| 1: |     | 1543   |       | <del></del> | <del></del>        | ·                                       | · · · · · · · · · · · · · · · · · · · |          | -                                       |                | 計  | 趨   | ·           | <u> </u> | ļ.·  | -1   |
| ŀ  |     | - :    |       |             | : .                | :                                       |                                       | :        |                                         | ÷.             |    | 8   |             | · .      |      | ŀ    |
| l  | ٠.  | 77,2-  |       |             |                    |                                         |                                       | · ;;;    | • • • • • • • • • • • • • • • • • • • • | <del>;;,</del> | 闌. | - 接 | <del></del> | •••      |      | : 1  |
| ŀ  |     | - 1    | 435K  |             | ٠                  | ٠,                                      |                                       | •        |                                         | 53             |    | 蒙   |             |          | ٠,   | ٠. [ |
| L  | ٠.  | لن ۾ ر | 100   | <del></del> | <del>, , , ,</del> |                                         | -                                     | <u> </u> |                                         |                |    | 蜇   |             |          |      | ٦ŀ   |
| Ľ  | 20  | 16     | MAR / | APR M       | AY JUI             | JUL                                     | AÙG'                                  | SEP C    | CT.                                     | iov i          | ŒĆ | JAN | FEE         | MAR      | 201  | 4    |