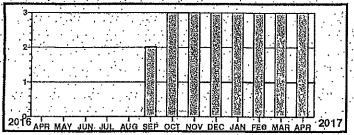

Service Oescription: RESTROOM ALAN SEEGER

\* \* \* \* \* Electric Use Profile \* \* \* \*

Total yearly use for the past 12 months: Average monthly use for the past 12 months:

.7248 604

2315

1543

772

2018

JAN FEB MAR APR MAY JUN JUL AUG SEP OCT NOV DEC JAN 2017

\* \* \* Meter Reading Information \* \* From 12/27/2016 to 01/27/2017

 Rete
 Pres
 Prev
 Offfer
 Mult
 kWh Used

 SCM
 16752
 15094
 1658
 X
 1
 1658

Service Description: RESTROOM ALAN SEEGER

Total yearly use for the past 12 months: Average monthly use for the past 12 months:

5449 454

Monthly kWh Use

| Г  |     | 3086   | ;     |             |                    |                                         |                                       |          |                                         |                |    | ,   |             |          |      | 7    |
|----|-----|--------|-------|-------------|--------------------|-----------------------------------------|---------------------------------------|----------|-----------------------------------------|----------------|----|-----|-------------|----------|------|------|
| Ĺ  | ٠٠. | 3000   | 30. 9 |             |                    |                                         |                                       | :        | ٠٠.                                     | . : 1          | ð. |     | · ' ' ' ' ' | , ;      | ·    |      |
| 1  | ٠   |        |       |             |                    | • • • • • • • • • • • • • • • • • • • • |                                       |          | . •                                     | 4              | 易  | €.  |             |          |      |      |
| ı  |     | 2315   |       | 1           |                    | 11 1/2 2                                | 3 . 5                                 |          |                                         | :              | 闏. |     | 7.77        | . ;      | 1.1. | : [  |
| ı  |     |        |       |             |                    | • • •                                   |                                       | ٠,٠,٠    |                                         | ٠٠.            | S  | _   |             |          |      | - 1  |
| 1: |     | 1543   |       | <del></del> | <del></del>        | ·                                       | · · · · · · · · · · · · · · · · · · · |          | -                                       |                | 計  | 趨   | ·           | <u> </u> | ļ.·  | -1   |
| ŀ  |     | - :    |       |             | : .                | :                                       |                                       | :        |                                         | ÷.             |    | 8   |             | · .      |      | ŀ    |
| l  | ٠.  | 77,2-  |       |             |                    |                                         |                                       | · ;;;    | • • • • • • • • • • • • • • • • • • • • | <del>;;,</del> | 闌. | - 接 | <del></del> | •••      |      | : 1  |
| ŀ  |     | - 1    | 435K  |             | ٠                  | ٠,                                      |                                       | •        |                                         | 53             |    | 蒙   |             |          | ٠,   | ٠. [ |
| L  | ٠.  | لن ۾ ر | 100   | <del></del> | <del>, , , ,</del> |                                         | -                                     | <u> </u> |                                         |                |    | 蜇   |             |          |      | ٦ŀ   |
| Ľ  | 20  | 16     | MAR / | APR M       | AY JUI             | JUL                                     | AÙG'                                  | SEP C    | CT.                                     | iov i          | ŒĆ | JAN | FEE         | MAR      | 201  | 4    |