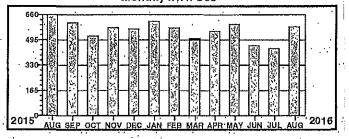

Service Description: RESTROOM ALAN SEEGER

Total yearly use for the past 12 months: Average monthly use for the past 12 months:

5449 454

Monthly kWh Use

| Г  |     | 3086   | ;     |             |                    |                                         |                                       |          |                                         |                |    | ,   |             |          |      | 7    |
|----|-----|--------|-------|-------------|--------------------|-----------------------------------------|---------------------------------------|----------|-----------------------------------------|----------------|----|-----|-------------|----------|------|------|
| Ĺ  | ٠٠. | 3000   | 30. 9 |             |                    |                                         |                                       | :        | ٠٠.                                     | . : 1          | ð. |     | · ' ' ' ' ' | , ;      | ·    |      |
| 1  | ٠   |        |       |             |                    | • • • • • • • • • • • • • • • • • • • • |                                       |          | . •                                     | 4              | 易  | €.  |             |          |      |      |
| ı  |     | 2315   |       | 1           |                    | 11 1/2 2                                | 3 . 5                                 |          |                                         | :              | 闏. |     | 7.77        | . ;      | 1.1. | : [  |
| ı  |     |        |       |             |                    | • • •                                   |                                       | ٠,٠,٠    |                                         | ٠٠.            | S  | _   |             |          |      | - 1  |
| 1: |     | 1543   |       | <del></del> | <del></del>        | ·                                       | · · · · · · · · · · · · · · · · · · · |          | -                                       |                | 計  | 趨   | ·           | <u> </u> | ļ.·  | -1   |
| ŀ  |     | - :    |       |             | : .                | :                                       |                                       | :        |                                         | ÷.             |    | 8   |             | · .      |      | ŀ    |
| l  | ٠.  | 77,2-  |       |             |                    |                                         |                                       | · ;;;    | • • • • • • • • • • • • • • • • • • • • | <del>;;,</del> | 闌. | - 接 | <del></del> | •••      |      | : 1  |
| ŀ  |     | - 1    | 435K  |             | ٠                  | ٠,                                      |                                       | •        |                                         | 53             |    | 蒙   |             |          | ٠,   | ٠. [ |
| L  | ٠.  | لن ۾ ر | 100   | <del></del> | <del>, , , ,</del> |                                         | -                                     | <u> </u> |                                         |                |    | 蜇   |             |          |      | ٦ŀ   |
| Ľ  | 20  | 16     | MAR / | APR M       | AY JUI             | JUL                                     | AÙG'                                  | SEP C    | CT.                                     | iov i          | ŒĆ | JAN | FEE         | MAR      | 201  | 4    |