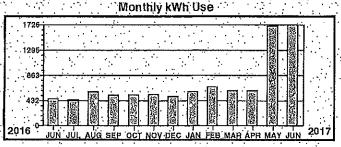

D C N R \*DISTRICT FORESTER LOCATION CODE: 38FRDIST05 PO BOX 69182 HARRISBURG PA 17106-9182

Service Description: RESTROOM ALAN SEEGER \* \* \* \* \* Electric Use Profile \*

Total yearly use for the past 12 months: Average monthly use for the past 12 months:

2636

527

Monthly kWh Use 2015 2018 NÓV ĐẾC

> \* Meter Reading Information \* \* \* From 02/25/2016 to 03/27/2016

Prev Differ Mult kWh Used Pres Rete SCM 11376 10781

OCNR

Billing Date Account# Member# 03/31/2016 14185902 4289