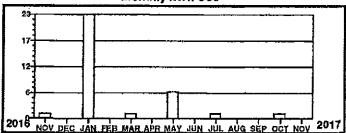

Service Oescription: RESTROOM ALAN SEEGER

\* \* \* \* \* Electric Use Profile \* \* \* \*

Total yearly use for the past 12 months: Average monthly use for the past 12 months:

.7248 604

2315

1543

772

2018

JAN FEB MAR APR MAY JUN JUL AUG SEP OCT NOV DEC JAN 2017

\* \* \* Meter Reading Information \* \* From 12/27/2016 to 01/27/2017

 Rete
 Pres
 Prev
 Offfer
 Mult
 kWh Used

 SCM
 16752
 15094
 1658
 X
 1
 1658

Service Description: RESTROOM ALAN SEEGER

Total yearly use for the past 12 months: Average monthly use for the past 12 months:

5449 454

Monthly kWh Use

| Г  |     | 3086   | ;     |             |                    |                                         |                                       |          |                                         |                |    | ,   |             |          |      | 7    |
|----|-----|--------|-------|-------------|--------------------|-----------------------------------------|---------------------------------------|----------|-----------------------------------------|----------------|----|-----|-------------|----------|------|------|
| Ĺ  | ٠٠. | 3000   | 30. 9 |             |                    |                                         |                                       | :        | ٠٠.                                     | . : 1          | ð. |     | · ' ' ' ' ' | , ;      | ·    |      |
| 1  | ٠   |        |       |             |                    | • • • • • • • • • • • • • • • • • • • • |                                       |          | . •                                     | 4              | 易  | €.  |             |          |      |      |
| ı  |     | 2315   |       | 1           |                    | 11 1/2 2                                | 3 . 5                                 |          |                                         | :              | 闏. |     | 7.77        | . ;      | 1.1. | : [  |
| ı  |     |        |       |             |                    | • • •                                   |                                       | ٠,٠,٠    |                                         | ٠٠.            | S  | _   |             |          |      | - 1  |
| 1: |     | 1543   |       | <del></del> | <del></del>        | ·                                       | · · · · · · · · · · · · · · · · · · · |          | -                                       |                | 計  | 趨   | ·           | <u> </u> | ļ.·  | -1   |
| ŀ  |     | - :    |       |             | : .                | :                                       |                                       | :        |                                         | ÷.             |    | 8   |             | · .      |      | ŀ    |
| l  | ٠.  | 77,2-  |       |             |                    |                                         |                                       | · ;;;    | • • • • • • • • • • • • • • • • • • • • | <del>;;,</del> | 闌. | - 接 | <del></del> | •••      |      | : 1  |
| ŀ  |     | - 1    | 435K  |             | ٠                  | ٠,                                      |                                       | •        |                                         | 53             |    | 蒙   |             |          | ٠,   | ٠. [ |
| L  | ٠.  | لن ۾ ر | 100   | <del></del> | <del>, , , ,</del> |                                         | -                                     | <u> </u> |                                         |                |    | 蜇   |             |          |      | ٦ŀ   |
| Ľ  | 20  | 16     | MAR / | APR M       | AY JUI             | JUL                                     | AÙG'                                  | SEP C    | CT.                                     | iov i          | ŒĆ | JAN | FEE         | MAR      | 201  | 4    |