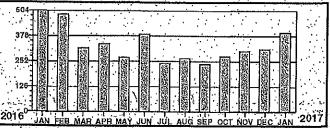

Total yearly use for the past 12 months: Average monthly use for the past 12 months:

-- 764 255

Monthly kWh Use

Meter Reading Information \* \* \*. From 12/27/2015 to 01/27/2016

Prev-Differ Mult kWh Used Pres . Rete 736 X SCM

2636

527

Monthly kWh Use 2015 2018 NÓV ĐẾC

> \* Meter Reading Information \* \* \* From 02/25/2016 to 03/27/2016

Prev Differ Mult kWh Used Pres Rete SCM 11376 10781

OCNR

Billing Date Account# Member# 03/31/2016 14185902 4289

Service Description: RESTROOM ALAN SEEGER \* \* \* \* \* Electric Use Profile \* \*

Total yearly use for the past 12 months:

Averege monthly use for the past 12 months:

445

2672

Monthly kWh Use

\* \* \* Meter Reading Information \* \* From 03/27/2016 to 04/27/2016

2704 386

Monthly kWh Use

958

\* \* Meter Reeding Information \* \* From 04/27/2016 to 05/26/2016

Prev Differ Mult kWh Ueed Rate . 11412. . 32, X SCM

| 05/31/2016 14185902     | 4289    |
|-------------------------|---------|
| Billing Date Account# 1 | vember# |

2739

for the past 12 months:

342

Monthly kWh Use

\* Meter Reading Information \* \* \*

|      |     | . Fron | n U5/26/2016 to ( | J6/2/12016 |
|------|-----|--------|-------------------|------------|
| Rete | • • | Prée   | Prev              | Oiffer     |

308

Monthly kWh Use

\* Meter Reading Information .From 06/27/2016 to 07/27/2018

Prev Differ Mult kWh Used Rate 11479 =

DCNR

Account# Billing Date Member # 07/31/2016 4289 14185902

Previous balance 28.48 07/25/16 Payment - Thank you 28.48

Service Description: RESTROOM ALAN SEEGER \* \* \* \* \* Electric Use Profile

Total yearly use for the past 12 months: Average monthly use for the past 12 months:

2806 281

Monthly kWh Use 958 639 2015 2016

2843 258

Monthly kWh Use . 958 NOV DEC JAN FEB MAR APR MAY JUN JUL

> \*\* \* Meter Reading Information \* \* From 08/27/2016 to 09/27/2018

Differ Mult kWh Used Prev .: 11546 . ⊨

DCNR

Billing Date Account # Member # 09/30/2016 14185902 4289

Monthly kWh Use

1277
958
639
319
2015 NOV DEC JAN FEB MAR APR MAY JUN JUL AUG SEP OCT 2016

SAP Fund: 1039400000 Budget Period: 2016

Cost Center: 3828105001

G/L: 6332300 Vendor: 117054

Document #: <u>\903915111</u>

\* \* \* Meter Reading Information \* \* \*
From 10/27/2016 to 11/27/2016

Rate Pres Prev Differ Mult kWh Used SCM 12008 — 11620 = 388 X 1 388

DCNR

Billing Date Account # Member # 11/30/2016 14185902 4289

6328

527

\* \* \* Meter Reading Information \* \* \* From 11/27/2016 to 12/27/2016 -

Rate Differ Mult kWh Used Pres Prev SCM-15094 12008 3086 X 3086

DCNR

Billing Date Account# -Member # 12/31/2016 14185902 4289

Service Oescription: RESTROOM ALAN SEEGER

\* \* \* \* \* Electric Use Profile \* \* \* \*

Total yearly use for the past 12 months: Average monthly use for the past 12 months:

.7248 604

2315

1543

772

2018