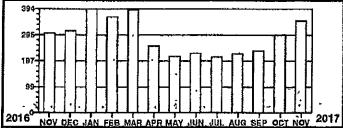

3260

272

Return this portion with your payment

| Billing Date | 11/30/2016.  | •       |      |
|--------------|--------------|---------|------|
| Account# "   | 14185902     | Member# | 4289 |
| Telephone:#  | 814/643-2340 |         |      |

6328

527

\* \* \* Meter Reading Information \* \* \* From 11/27/2016 to 12/27/2016 -

Rate Differ Mult kWh Used Pres Prev SCM-15094 12008 3086 X 3086

DCNR

Billing Date Account# -Member # 12/31/2016 14185902 4289

Service Oescription: RESTROOM ALAN SEEGER

\* \* \* \* \* Electric Use Profile \* \* \* \*

Total yearly use for the past 12 months: Average monthly use for the past 12 months:

.7248 604

2315

1543

772

2018

JAN FEB MAR APR MAY JUN JUL AUG SEP OCT NOV DEC JAN 2017

\* \* \* Meter Reading Information \* \* From 12/27/2016 to 01/27/2017

 Rete
 Pres
 Prev
 Offfer
 Mult
 kWh Used

 SCM
 16752
 15094
 1658
 X
 1
 1658