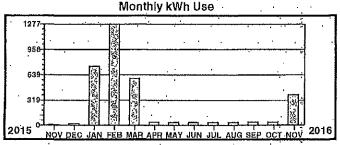

D C N R \*DISTRICT FORESTER LOCATION CODE: 38FRDIST05 PO BOX 69182 HARRISBURG PA 17106-9182

Service Description: RESTROOM ALAN SEEGER \* \* \* \* \* Electric Use Profile \*

Total yearly use for the past 12 months: Average monthly use for the past 12 months:

2636

527

Monthly kWh Use 2015 2018 NÓV ĐẾC

> \* Meter Reading Information \* \* \* From 02/25/2016 to 03/27/2016

Prev Differ Mult kWh Used Pres Rete SCM 11376 10781

OCNR

Billing Date Account# Member# 03/31/2016 14185902 4289