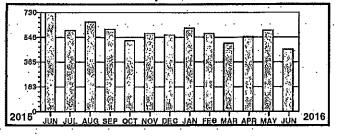

Total yearly use for the past 12 months: Average monthly use for the past 12 months:

-- 764 255

Monthly kWh Use

Meter Reading Information \* \* \*. From 12/27/2015 to 01/27/2016

Prev-Differ Mult kWh Used Pres . Rete 736 X SCM

2636

527

Monthly kWh Use 2015 2018 NÓV ĐẾC

> \* Meter Reading Information \* \* \* From 02/25/2016 to 03/27/2016

Prev Differ Mult kWh Used Pres Rete SCM 11376 10781

OCNR

Billing Date Account# Member# 03/31/2016 14185902 4289