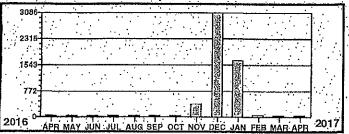

Service Oescription: RESTROOM ALAN SEEGER

\* \* \* \* \* Electric Use Profile \* \* \* \*

Total yearly use for the past 12 months: Average monthly use for the past 12 months:

.7248 604

2315

1543

772

2018

JAN FEB MAR APR MAY JUN JUL AUG SEP OCT NOV DEC JAN 2017

\* \* \* Meter Reading Information \* \* From 12/27/2016 to 01/27/2017

 Rete
 Pres
 Prev
 Offfer
 Mult
 kWh Used

 SCM
 16752
 15094
 1658
 X
 1
 1658