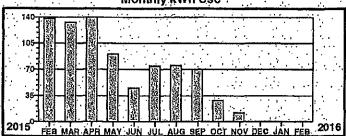

Total yearly use for the past 12 months: Average monthly use for the past 12 months:

-- 764 255

Monthly kWh Use

Meter Reading Information \* \* \*. From 12/27/2015 to 01/27/2016

Prev-Differ Mult kWh Used Pres . Rete 736 X SCM