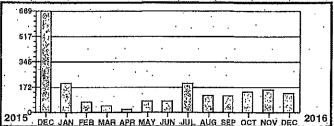

Service Description: RESTROOM ALAN SEEGER \* \* \* \* \* Electric Use Profile

Total yearly use for the past 12 months: Average monthly use for the past 12 months:

2806 281

Monthly kWh Use 958 639 2015 2016