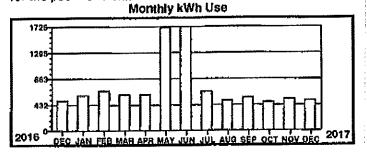

Service Oescription: RESTROOM ALAN SEEGER

\* \* \* \* \* Electric Use Profile \* \* \* \*

Total yearly use for the past 12 months: Average monthly use for the past 12 months:

.7248 604

2315

1543

772

2018

Average monthly use for the past 12 months: 501

Monthly kWh Use

\* \* \* Meter Reading Information \* \* ! From 01/27/2017 to 02/27/2017

Rate Pres Prev Differ Mult kWh Used SCM 16791 — 16752 = 39 X 1 39

DCNR

Service Description: RESTROOM ALAN SEEGER

Total yearly use for the past 12 months: Average monthly use for the past 12 months:

5449 454

Monthly kWh Use

| Г  |     | 3086   | ;     |             |                    |                                         |                                       |          |                                         |                |    | ,   |             |          |      | 7    |
|----|-----|--------|-------|-------------|--------------------|-----------------------------------------|---------------------------------------|----------|-----------------------------------------|----------------|----|-----|-------------|----------|------|------|
| Ĺ  | ٠٠. | 3000   | 30. 9 |             |                    |                                         |                                       | :        | ٠٠.                                     | . : 1          | ð. |     | · ' ' ' ' ' | , ;      | ·    |      |
| 1  | ٠   |        |       |             |                    | • • • • • • • • • • • • • • • • • • • • |                                       |          | . •                                     | 4              | 易  | €.  |             |          |      |      |
| ı  |     | 2315   |       | 1           |                    | 11 1/2 2                                | 3 . 5                                 |          |                                         | :              | 闏. |     | 7.77        | . ;      | 1.1. | : [  |
| ı  |     |        |       |             |                    | • • •                                   |                                       | ٠,٠,٠    |                                         | ٠٠.            | S  | _   |             |          |      | - 1  |
| 1: |     | 1543   |       | <del></del> | <del></del>        | ·                                       | · · · · · · · · · · · · · · · · · · · |          | -                                       |                | 計  | 趨   | ·           | <u> </u> | ļ.·  | -1   |
| ŀ  |     | - :    |       |             | : .                | :                                       |                                       | :        |                                         | ÷.             |    | 8   |             | · .      |      | ŀ    |
| l  | ٠.  | 77,2-  |       |             |                    |                                         |                                       | · ;;;    | • • • • • • • • • • • • • • • • • • • • | <del>;;,</del> | 闌. | - 接 | <del></del> | •••      |      | : 1  |
| ŀ  |     | - 1    | 435K  |             | ٠                  | ٠,                                      |                                       | •        |                                         | 53             |    | 蒙   |             |          | ٠,   | ٠. [ |
| L  | ٠.  | لن ۾ ر | 100   | <del></del> | <del>, , , ,</del> |                                         | -                                     | <u> </u> |                                         |                |    | 蜇   |             |          |      | ٦ŀ   |
| Ľ  | 20  | 16     | MAR / | APR M       | AY JUI             | JUL                                     | AÙG'                                  | SEP C    | CT.                                     | iov i          | ŒĆ | JAN | FEE         | MAR      | 201  | 4    |

5450

454

Monthly kWh Use 1543 MAY JUN JUL AUG SEP OCT NOV DEC JAN FEB MAR APR MAY 2017

> \* \* \* Meter Reading Information \* \* From 04/27/2017 to 05/27/2017

Rate Prev Differ Mult kWh Used Pres SCM 33 X 1 16894 16861