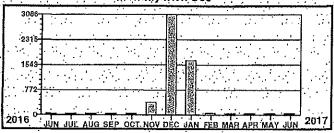

Total yearly use for the past 12 months: Average monthly use for the past 12 months:

-- 764 255

Monthly kWh Use

Meter Reading Information \* \* \*. From 12/27/2015 to 01/27/2016

Prev-Differ Mult kWh Used Pres . Rete 736 X SCM

2636

527

Monthly kWh Use 2015 2018 NÓV ĐẾC

> \* Meter Reading Information \* \* \* From 02/25/2016 to 03/27/2016

Prev Differ Mult kWh Used Pres Rete SCM 11376 10781

OCNR

Billing Date Account# Member# 03/31/2016 14185902 4289