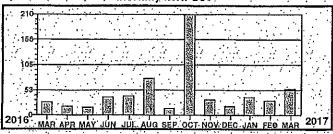

Monthly kWh Use

1277
958
639
319
2015 NOV DEC JAN FEB MAR APR MAY JUN JUL AUG SEP OCT 2016

SAP Fund: 1039400000 Budget Period: 2016

Cost Center: 3828105001

G/L: 6332300 Vendor: 117054

Document #: <u>\903915111</u>

D C N R \*DISTRICT FORESTER LOCATION CODE: 38FRDISTO5 FO BOX 69182 HARRISBURG PA 17106-9182

Service Description: RESTROOM ALAN SEEGER

\* \* \* \* \* Electric Use Profile \* \* \*

Total yearly use for the past 12 months:
Average monthly use for the past 12 months:

D C N R %DISTRICT FORESTER LOCATION CODE: 38FRDIST05 PO BOX 69182 HARRISBURG PA 17106-9182

Service Description: RESTROOM ALAN SEEGER

\* \* \* \* \* Electric Use Profile \*

Total yearly use for the past 12 months: Average monthly use for the past 12 months:

6328

527

\* \* \* Meter Reading Information \* \* \* From 11/27/2016 to 12/27/2016 -

Rate Differ Mult kWh Used Pres Prev SCM-15094 12008 3086 X 3086

DCNR

Billing Date Account# -Member # 12/31/2016 14185902 4289

Service Oescription: RESTROOM ALAN SEEGER

\* \* \* \* \* Electric Use Profile \* \* \* \*

Total yearly use for the past 12 months: Average monthly use for the past 12 months:

.7248 604

2315

1543

772

2018

JAN FEB MAR APR MAY JUN JUL AUG SEP OCT NOV DEC JAN 2017

\* \* \* Meter Reading Information \* \* From 12/27/2016 to 01/27/2017

 Rete
 Pres
 Prev
 Offfer
 Mult
 kWh Used

 SCM
 16752
 15094
 1658
 X
 1
 1658

D C N R %DISTRICT FORESTER LOCATION CODE: 38FRDIST05 PO BOX 69182 HARRISBURG PA 17106-9182

Service Description: RESTROOM ALAN SEEGER

\* \* \* \* \* Electric Use Profile \*

Total yearly use for the past 12 months: 6010

Average monthly use for the past 12 months: 501

Monthly kWh Use

\* \* \* Meter Reading Information \* \* ! From 01/27/2017 to 02/27/2017

Rate Pres Prev Differ Mult kWh Used SCM 16791 — 16752 = 39 X 1 39

DCNR

Service Description: RESTROOM ALAN SEEGER

Total yearly use for the past 12 months: Average monthly use for the past 12 months:

5449 454

Monthly kWh Use

| Г  |     | 3086   | ;     |             |                    |                                         |                                       |          |                                         |                |    | ,   |             |          |      | 7    |
|----|-----|--------|-------|-------------|--------------------|-----------------------------------------|---------------------------------------|----------|-----------------------------------------|----------------|----|-----|-------------|----------|------|------|
| Ĺ  | ٠٠. | 3000   | 30. 9 |             |                    |                                         |                                       | :        | ٠٠.                                     | . : 1          | ð. |     | · ' ' ' ' ' | , ;      | ·    |      |
| 1  | ٠   |        |       |             |                    | • • • • • • • • • • • • • • • • • • • • |                                       |          | . •                                     | 4              | 易  | €.  |             |          |      |      |
| ı  |     | 2315   |       | 1           |                    | 11 1/2 2                                | 3 . 5                                 |          |                                         | :              | 闏. |     | 7.77        | . ;      | 1.1. | : [  |
| ı  |     |        |       |             |                    | • • •                                   |                                       | ٠,٠,٠    |                                         | ٠٠.            | S  | _   |             |          |      | - 1  |
| 1: |     | 1543   |       | <del></del> | <del></del>        | ·                                       | · · · · · · · · · · · · · · · · · · · |          | -                                       |                | 計  | 趨   | ·           | <u> </u> | ļ.·  | -1   |
| ŀ  |     | - :    |       |             | : .                | :                                       |                                       | :        |                                         | ÷.             |    | 8   |             | · .      |      | ŀ    |
| l  | ٠.  | 77,2-  |       |             |                    |                                         |                                       | · ;;;    | • • • • • • • • • • • • • • • • • • • • | <del>;;,</del> | 闌. | - 接 | <del></del> | •••      |      | : 1  |
| ŀ  |     | - 1    | 435K  |             | ٠                  | ٠,                                      |                                       | •        |                                         | 53             |    | 蒙   |             |          | ٠,   | ٠. [ |
| L  | ٠.  | لن ۾ ر | 100   | <del></del> | <del>, , , ,</del> |                                         | -                                     | <u> </u> |                                         |                |    | 蜇   |             |          |      | ٦ŀ   |
| Ľ  | 20  | 16     | MAR / | APR M       | AY JUI             | JUL                                     | AÙG'                                  | SEP C    | CT.                                     | iov i          | ŒĆ | JAN | FEE         | MAR      | 201  | 4    |