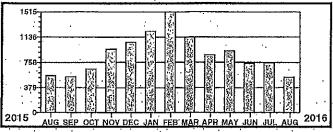

Total yearly use for the past 12 months: Average monthly use for the past 12 months:

-- 764 255

Monthly kWh Use

Meter Reading Information \* \* \*. From 12/27/2015 to 01/27/2016

Prev-Differ Mult kWh Used Pres . Rete 736 X SCM