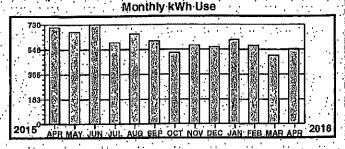

Service Description: RESTROOM ALAN SEEGER \* \* \* \* \* Electric Use Profile

Total yearly use for the past 12 months: Average monthly use for the past 12 months:

2806 281

Monthly kWh Use 958 639 2015 2016

> \* \* \* Meter Reading Informetion \* \* From 07/27/2016 to 08/27/2016

| *************************************** |       |   |       |   |        |      |          |
|-----------------------------------------|-------|---|-------|---|--------|------|----------|
| Rate                                    | Pres  |   | Prev  |   | Differ | Mult | kWh Used |
| SCM                                     | 11546 | _ | 11512 | = | 34 - ) | K 1  | 34 .     |