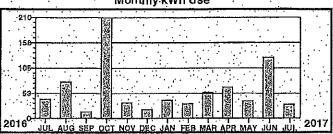

Service Description: RESTROOM ALAN SEEGER

Total yearly use for the past 12 months: Average monthly use for the past 12 months:

5449 454

Monthly kWh Use

| Г  |     | 3086   | ;     |             |                    |                                         |                                       |          |                                         |                |    | ,   |             |          |      | 7    |
|----|-----|--------|-------|-------------|--------------------|-----------------------------------------|---------------------------------------|----------|-----------------------------------------|----------------|----|-----|-------------|----------|------|------|
| Ĺ  | ٠٠. | 3000   | 30. 9 |             |                    |                                         |                                       | :        | ٠٠.                                     | . : 1          | ð. |     | · ' ' ' ' ' | , ;      | ·    |      |
| 1  | ٠   |        |       |             |                    | • • • • • • • • • • • • • • • • • • • • |                                       |          | . •                                     | 4              | 易  | €.  |             |          |      |      |
| ı  |     | 2315   |       | 1           |                    | 11 1/2 2                                | 3 . 5                                 |          |                                         | :              | 闏. |     | 7.77        | . ;      | 1.1. | : [  |
| ı  |     |        |       |             |                    | • • •                                   |                                       | ٠,٠,٠    |                                         | ٠٠.            | S  | _   |             |          |      | - 1  |
| 1: |     | 1543   |       | <del></del> | <del></del>        | ·                                       | · · · · · · · · · · · · · · · · · · · |          | -                                       |                | 計  | 趨   | ·           | <u> </u> | ļ.·  | -1   |
| ŀ  |     | - :    |       |             | : .                | :                                       |                                       | :        |                                         | ÷.             |    | 8   |             | · .      |      | ŀ    |
| l  | ٠.  | 77,2-  |       |             |                    |                                         |                                       | · ;;;    | • • • • • • • • • • • • • • • • • • • • | <del>;;,</del> | 闌. | - 接 | <del></del> | •••      |      | : 1  |
| ŀ  |     | - 1    | 435K  |             | ٠                  | ٠,                                      |                                       | •        |                                         | 53             |    | 蒙   |             |          | ٠,   | ٠. [ |
| L  | ٠.  | لن ۾ ر | 100   | <del></del> | <del>, , , ,</del> |                                         | -                                     | <u> </u> |                                         |                |    | 蜇   |             |          |      | ٦ŀ   |
| Ľ  | 20  | 16     | MAR / | APR M       | AY JUI             | JUL                                     | AÙG'                                  | SEP C    | CT.                                     | iov i          | ŒĆ | JAN | FEE         | MAR      | 201  | 4    |