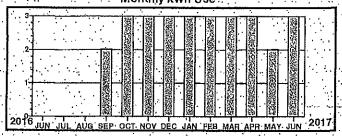

Service Description: RESTROOM ALAN SEEGER \* \* \* \* \* Electric Use Profile

Total yearly use for the past 12 months: Average monthly use for the past 12 months:

2806 281

Monthly kWh Use 958 639 2015 2016