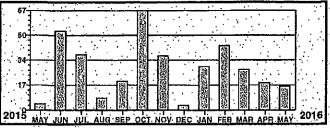

Total yearly use for the past 12 months: Average monthly use for the past 12 months:

-- 764 255

Monthly kWh Use

Meter Reading Information \* \* \*. From 12/27/2015 to 01/27/2016

Prev-Differ Mult kWh Used Pres . Rete 736 X SCM