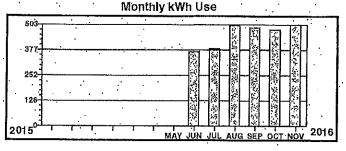

Service Description: RESTROOM ALAN SEEGER \* \* \* \* \* Electric Use Profile

Total yearly use for the past 12 months: Average monthly use for the past 12 months:

2806 281

Monthly kWh Use 958 639 2015 2016