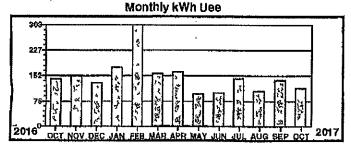

Total yearly use for the past 12 months: Average monthly use for the past 12 months:

-- 764 255

Monthly kWh Use

Meter Reading Information \* \* \*. From 12/27/2015 to 01/27/2016

Prev-Differ Mult kWh Used Pres . Rete 736 X SCM

an Seeger Restruom

| Billing Date          | Acco     | unt#  | Wemi      | oer#   |
|-----------------------|----------|-------|-----------|--------|
| 01/31/2016            | 1418     | 5902  | 42        | 39     |
| Previous balance      |          |       |           | 25.60  |
| Late payment penalty  | •        |       |           | 1.00   |
| 01/26/16 Payment - Ti |          |       |           | -25.80 |
| Balance at billing    |          |       |           | 1.00   |
| BASIC CHARGES         | ٠.       |       | •         |        |
| GENERATION & TRA      | NSMISSIO | N     |           |        |
| Energy sold           | 736      | kWh @ | \$0.04870 | 35.84  |
| Generation ownershi   | 736      | kWh @ | \$0.01930 | 14.24  |
| DISTRIBUTION          |          |       |           |        |
| Basic monthly charge  | . ·      |       |           | 24.00  |
| Energy delivered      |          | kWh @ | \$0.03150 | 23.25  |