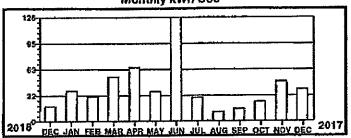

Service Description: RESTROOM ALAN SEEGER \* \* \* \* \* Electric Use Profile

Total yearly use for the past 12 months: Average monthly use for the past 12 months:

2806 281

Monthly kWh Use 958 639 2015 2016

2843 258

Monthly kWh Use . 958 NOV DEC JAN FEB MAR APR MAY JUN JUL

> \*\* \* Meter Reading Information \* \* From 08/27/2016 to 09/27/2018

Differ Mult kWh Used Prev .: 11546 . ⊨

DCNR

Billing Date Account # Member # 09/30/2016 14185902 4289

Monthly kWh Use

1277
958
639
319
2015 NOV DEC JAN FEB MAR APR MAY JUN JUL AUG SEP OCT 2016

SAP Fund: 1039400000 Budget Period: 2016

Cost Center: 3828105001

G/L: 6332300 Vendor: 117054

Document #: <u>\903915111</u>

3260

272

Return this portion with your payment

| Billing Date | 11/30/2016.  | •       |      |
|--------------|--------------|---------|------|
| Account# "   | 14185902     | Member# | 4289 |
| Telephone:#  | 814/643-2340 |         |      |

6328

527

\* \* \* Meter Reading Information \* \* \* From 11/27/2016 to 12/27/2016 -

Rate Differ Mult kWh Used Pres Prev SCM-15094 12008 3086 X 3086

DCNR

Billing Date Account# -Member # 12/31/2016 14185902 4289

Service Oescription: RESTROOM ALAN SEEGER

\* \* \* \* \* Electric Use Profile \* \* \* \*

Total yearly use for the past 12 months: Average monthly use for the past 12 months:

.7248 604

2315

1543

772

2018

JAN FEB MAR APR MAY JUN JUL AUG SEP OCT NOV DEC JAN 2017

\* \* \* Meter Reading Information \* \* From 12/27/2016 to 01/27/2017

 Rete
 Pres
 Prev
 Offfer
 Mult
 kWh Used

 SCM
 16752
 15094
 1658
 X
 1
 1658