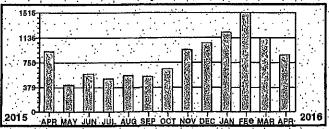

D C N R REBUREAU OF FORESTRY #5 LOCATION CODE: 38FRDIST05 PO BOX 69182 HARRISBURG PA 17106-9182

Service Description: RESTROOM ALAN SEEGER

\*\*\* \* \* \* Electric Use Profile

Total yearly use for the past 12 months: Average monthly use for the past 12 months:

2704 386

Monthly kWh Use

958

\* \* Meter Reeding Information \* \* From 04/27/2016 to 05/26/2016

Prev Differ Mult kWh Ueed Rate . 11412. . 32, X SCM

| 05/31/2016 14185902     | 4289    |
|-------------------------|---------|
| Billing Date Account# 1 | vember# |

2739

for the past 12 months:

342

Monthly kWh Use

\* Meter Reading Information \* \* \*

|      |     | . Fron | n U5/26/2016 to ( | J6/2/12016 |
|------|-----|--------|-------------------|------------|
| Rete | • • | Prée   | Prev              | Oiffer     |

308

Monthly kWh Use

\* Meter Reading Information .From 06/27/2016 to 07/27/2018

Prev Differ Mult kWh Used Rate 11479 =

DCNR

Account# Billing Date Member # 07/31/2016 4289 14185902

Previous balance 28.48 07/25/16 Payment - Thank you 28.48

Service Description: RESTROOM ALAN SEEGER \* \* \* \* \* Electric Use Profile

Total yearly use for the past 12 months: Average monthly use for the past 12 months:

2806 281

Monthly kWh Use 958 639 2015 2016