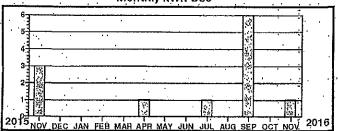

Total yearly use for the past 12 months: Average monthly use for the past 12 months:

-- 764 255

Monthly kWh Use

Meter Reading Information \* \* \*. From 12/27/2015 to 01/27/2016

Prev-Differ Mult kWh Used Pres . Rete 736 X SCM