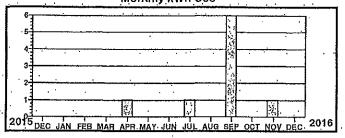

D C N R \*DISTRICT FORESTER LOCATION CODE: 38FRDIST05 PO BOX 69182 HARRISBURG PA 17106-9182

Service Description: RESTROOM ALAN SEEGER \* \* \* \* \* Electric Use Profile \*

Total yearly use for the past 12 months: Average monthly use for the past 12 months:

2636

527

Monthly kWh Use 2015 2018 NÓV ĐẾC

> \* Meter Reading Information \* \* \* From 02/25/2016 to 03/27/2016

Prev Differ Mult kWh Used Pres Rete SCM 11376 10781

OCNR

Billing Date Account# Member# 03/31/2016 14185902 4289