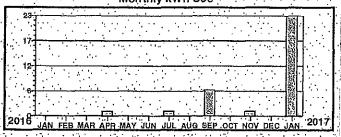

Service Oescription: RESTROOM ALAN SEEGER

\* \* \* \* \* Electric Use Profile \* \* \* \*

Total yearly use for the past 12 months: Average monthly use for the past 12 months:

.7248 604

2315

1543

772

2018

JAN FEB MAR APR MAY JUN JUL AUG SEP OCT NOV DEC JAN 2017

\* \* \* Meter Reading Information \* \* From 12/27/2016 to 01/27/2017

 Rete
 Pres
 Prev
 Offfer
 Mult
 kWh Used

 SCM
 16752
 15094
 1658
 X
 1
 1658