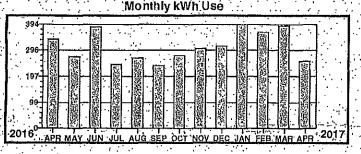

Total yearly use for the past 12 months: Average monthly use for the past 12 months:

-- 764 255

Monthly kWh Use

Meter Reading Information \* \* \*. From 12/27/2015 to 01/27/2016

Prev-Differ Mult kWh Used Pres . Rete 736 X SCM

2636

527

Monthly kWh Use 2015 2018 NÓV ĐẾC

> \* Meter Reading Information \* \* \* From 02/25/2016 to 03/27/2016

Prev Differ Mult kWh Used Pres Rete SCM 11376 10781

OCNR

Billing Date Account# Member# 03/31/2016 14185902 4289