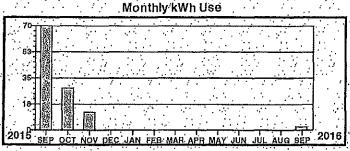

D C N R %DISTRICT FORESTER LOCATION CODE: 38FRDIST05 PO BOX 69182 HARRISBURG PA 17106-9182

Service Description: RESTROOM ALAN SEEGER

\* \* \* \* \* Electric Use Profile \*

Total yearly use for the past 12 months: Average monthly use for the past 12 months:

6328

527

\* \* \* Meter Reading Information \* \* \* From 11/27/2016 to 12/27/2016 -

Rate Differ Mult kWh Used Pres Prev SCM-15094 12008 3086 X 3086

DCNR

Billing Date Account# -Member # 12/31/2016 14185902 4289