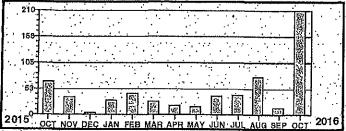

Service Oescription: RESTROOM ALAN SEEGER

\* \* \* \* \* Electric Use Profile \* \* \* \*

Total yearly use for the past 12 months: Average monthly use for the past 12 months:

.7248 604

2315

1543

772

2018

JAN FEB MAR APR MAY JUN JUL AUG SEP OCT NOV DEC JAN 2017

\* \* \* Meter Reading Information \* \* From 12/27/2016 to 01/27/2017

 Rete
 Pres
 Prev
 Offfer
 Mult
 kWh Used

 SCM
 16752
 15094
 1658
 X
 1
 1658