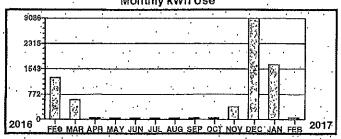

Total yearly use for the past 12 months: Average monthly use for the past 12 months:

-- 764 255

Monthly kWh Use

Meter Reading Information \* \* \*. From 12/27/2015 to 01/27/2016

Prev-Differ Mult kWh Used Pres . Rete 736 X SCM