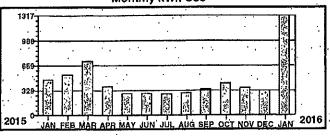

Service Description: RESTROOM ALAN SEEGER \* \* \* \* \* Electric Use Profile

Total yearly use for the past 12 months: Average monthly use for the past 12 months:

2806 281

Monthly kWh Use 958 639 2015 2016