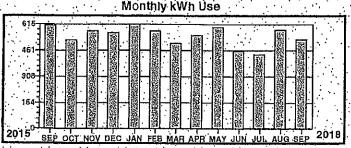

Total yearly use for the past 12 months: Average monthly use for the past 12 months:

-- 764 255

Monthly kWh Use

Meter Reading Information \* \* \*. From 12/27/2015 to 01/27/2016

Prev-Differ Mult kWh Used Pres . Rete 736 X SCM