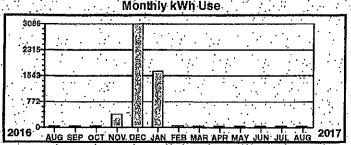

Service Description: RESTROOM ALAN SEEGER \* \* \* \* \* Electric Use Profile

Total yearly use for the past 12 months: Average monthly use for the past 12 months:

2806 281

Monthly kWh Use 958 639 2015 2016

2843 258

Monthly kWh Use . 958 NOV DEC JAN FEB MAR APR MAY JUN JUL

> \*\* \* Meter Reading Information \* \* From 08/27/2016 to 09/27/2018

Differ Mult kWh Used Prev .: 11546 . ⊨

DCNR

Billing Date Account # Member # 09/30/2016 14185902 4289