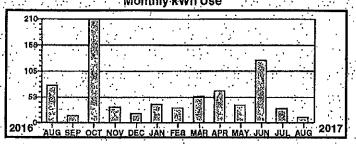

Total yearly use for the past 12 months: Average monthly use for the past 12 months:

-- 764 255

Monthly kWh Use

Meter Reading Information \* \* \*. From 12/27/2015 to 01/27/2016

Prev-Differ Mult kWh Used Pres . Rete 736 X SCM