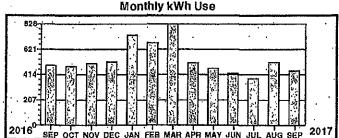

Service Description: RESTROOM ALAN SEEGER \* \* \* \* \* Electric Use Profile \* \* \* \* \*

Total yearly use for the past 12 months: Average monthly use for the past 12 months:

5069

422

Monthly kWh Use 2315 1543 2017 NÓV ĐẾC JẠN TỆB MÀR APR MÁY JÚN JÚI. AUG SEP OCT NOV

> \* \* \* Meter Reading Information \* \* \* From 10/27/2017 to 11/27/2017

Rate Pree Prev Differ Mult kWh Used SCM 17077 17046 31 X 1

DCNR

01 **Billing Date** Account# Member# 11/30/2017 14185902 4289

Previous balance 26.88 11/16/17 Payment - Thank you -26.88