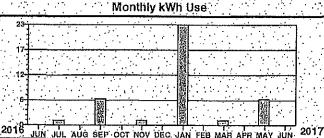

Service Description: RESTROOM ALAN SEEGER \* \* \* \* \* Electric Use Profile

Total yearly use for the past 12 months: Average monthly use for the past 12 months:

2806 281

Monthly kWh Use 958 639 2015 2016