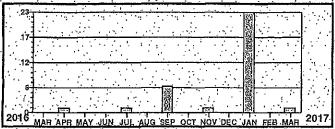

Service Description: RESTROOM ALAN SEEGER \* \* \* \* \* Electric Use Profile

Total yearly use for the past 12 months: Average monthly use for the past 12 months:

2806 281

Monthly kWh Use 958 639 2015 2016