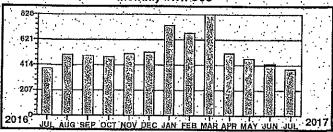

D C N R REBUREAU OF FORESTRY #5 LOCATION CODE: 38FRDIST05 PO BOX 69182 HARRISBURG PA 17106-9182

Service Description: RESTROOM ALAN SEEGER

\*\*\* \* \* \* Electric Use Profile

Total yearly use for the past 12 months: Average monthly use for the past 12 months:

2704 386

Monthly kWh Use

958

\* \* Meter Reeding Information \* \* From 04/27/2016 to 05/26/2016

Prev Differ Mult kWh Ueed Rate . 11412. . 32, X SCM

| 05/31/2016 14185902     | 4289    |
|-------------------------|---------|
| Billing Date Account# 1 | vember# |