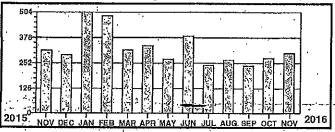

Service Oescription: RESTROOM ALAN SEEGER

\* \* \* \* \* Electric Use Profile \* \* \* \*

Total yearly use for the past 12 months: Average monthly use for the past 12 months:

.7248 604

2315

1543

772

2018

JAN FEB MAR APR MAY JUN JUL AUG SEP OCT NOV DEC JAN 2017

\* \* \* Meter Reading Information \* \* From 12/27/2016 to 01/27/2017

 Rete
 Pres
 Prev
 Offfer
 Mult
 kWh Used

 SCM
 16752
 15094
 1658
 X
 1
 1658