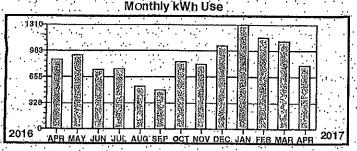

D C N R %DISTRICT FORESTER LOCATION CODE: 38FRDIST05 PO BOX 69182 HARRISBURG PA 17106-9182

Service Description: RESTROOM ALAN SEEGER \* \* \* \* \* Electric Use Profile \* \* \* \* \*

Total yearly use for the past 12 months: Average monthly use for the past 12 months:

Service Description: RESTROOM ALAN SEEGER \* \* \* \* \* Electric Use Profile \* \* \* \* \*

Total yearly use for the past 12 months: Average monthly use for the past 12 months:

5069

422

Monthly kWh Use 2315 1543 2017 NÓV ĐẾC JẠN TỆB MÀR APR MÁY JÚN JÚI. AUG SEP OCT NOV