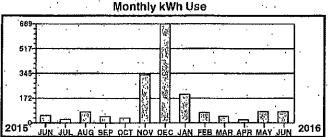

Service Description: RESTROOM ALAN SEEGER \* \* \* \* \* Electric Use Profile \* \* \* \* \*

Total yearly use for the past 12 months: Average monthly use for the past 12 months:

5069

422

Monthly kWh Use 2315 1543 2017 NÓV ĐẾC JẠN TỆB MÀR APR MÁY JÚN JÚI. AUG SEP OCT NOV