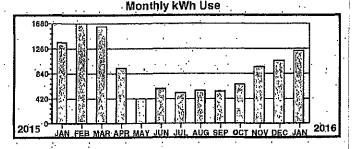

Service Oescription: RESTROOM ALAN SEEGER

\* \* \* \* \* Electric Use Profile \* \* \* \*

Total yearly use for the past 12 months: Average monthly use for the past 12 months:

.7248 604

2315

1543

772

2018

JAN FEB MAR APR MAY JUN JUL AUG SEP OCT NOV DEC JAN 2017

\* \* \* Meter Reading Information \* \* From 12/27/2016 to 01/27/2017

 Rete
 Pres
 Prev
 Offfer
 Mult
 kWh Used

 SCM
 16752
 15094
 1658
 X
 1
 1658