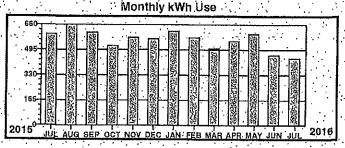

Service Description: RESTROOM ALAN SEEGER \* \* \* \* \* Electric Use Profile

Total yearly use for the past 12 months: Average monthly use for the past 12 months:

2806 281

Monthly kWh Use 958 639 2015 2016