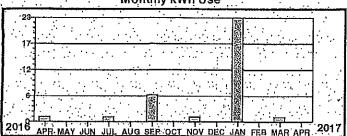

Service Oescription: RESTROOM ALAN SEEGER

\* \* \* \* \* Electric Use Profile \* \* \* \*

Total yearly use for the past 12 months: Average monthly use for the past 12 months:

.7248 604

2315

1543

772

2018

JAN FEB MAR APR MAY JUN JUL AUG SEP OCT NOV DEC JAN 2017

\* \* \* Meter Reading Information \* \* From 12/27/2016 to 01/27/2017

 Rete
 Pres
 Prev
 Offfer
 Mult
 kWh Used

 SCM
 16752
 15094
 1658
 X
 1
 1658