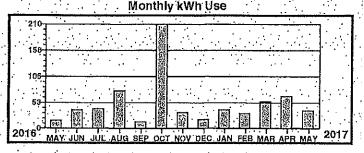

Total yearly use for the past 12 months: Average monthly use for the past 12 months:

-- 764 255

Monthly kWh Use

Meter Reading Information \* \* \*. From 12/27/2015 to 01/27/2016

Prev-Differ Mult kWh Used Pres . Rete 736 X SCM