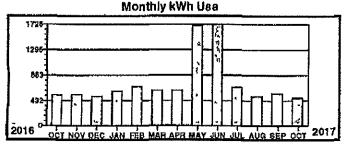

Total yearly use for the past 12 months: Average monthly use for the past 12 months:

-- 764 255

Monthly kWh Use

Meter Reading Information \* \* \*. From 12/27/2015 to 01/27/2016

Prev-Differ Mult kWh Used Pres . Rete 736 X SCM

2636

527

Monthly kWh Use 2015 2018 NÓV ĐẾC

> \* Meter Reading Information \* \* \* From 02/25/2016 to 03/27/2016

Prev Differ Mult kWh Used Pres Rete SCM 11376 10781

OCNR

Billing Date Account# Member# 03/31/2016 14185902 4289

Service Description: RESTROOM ALAN SEEGER \* \* \* \* \* Electric Use Profile \* \*

Total yearly use for the past 12 months:

Averege monthly use for the past 12 months:

445

2672

Monthly kWh Use

\* \* \* Meter Reading Information \* \* From 03/27/2016 to 04/27/2016

2704 386

Monthly kWh Use

958

\* \* Meter Reeding Information \* \* From 04/27/2016 to 05/26/2016

Prev Differ Mult kWh Ueed Rate . 11412. . 32, X SCM

| 05/31/2016 14185902     | 4289    |
|-------------------------|---------|
| Billing Date Account# 1 | vember# |