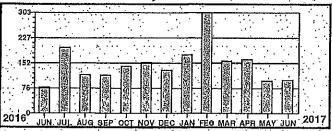

Service Description: RESTROOM ALAN SEEGER \* \* \* \* \* Electric Use Profile \* \* \* \* \*

Total yearly use for the past 12 months: Average monthly use for the past 12 months:

5069

422

Monthly kWh Use 2315 1543 2017 NÓV ĐẾC JẠN TỆB MÀR APR MÁY JÚN JÚI. AUG SEP OCT NOV