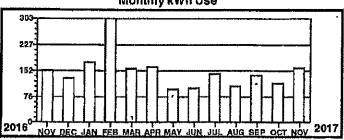

Service Oescription: RESTROOM ALAN SEEGER

\* \* \* \* \* Electric Use Profile \* \* \* \*

Total yearly use for the past 12 months: Average monthly use for the past 12 months:

.7248 604

2315

1543

772

2018

JAN FEB MAR APR MAY JUN JUL AUG SEP OCT NOV DEC JAN 2017

\* \* \* Meter Reading Information \* \* From 12/27/2016 to 01/27/2017

 Rete
 Pres
 Prev
 Offfer
 Mult
 kWh Used

 SCM
 16752
 15094
 1658
 X
 1
 1658