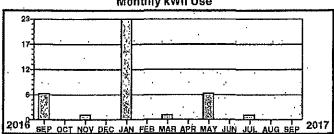

Total yearly use for the past 12 months: Average monthly use for the past 12 months:

-- 764 255

Monthly kWh Use

Meter Reading Information \* \* \*. From 12/27/2015 to 01/27/2016

Prev-Differ Mult kWh Used Pres . Rete 736 X SCM

2636

527

Monthly kWh Use 2015 2018 NÓV ĐẾC

> \* Meter Reading Information \* \* \* From 02/25/2016 to 03/27/2016

Prev Differ Mult kWh Used Pres Rete SCM 11376 10781

OCNR

Billing Date Account# Member# 03/31/2016 14185902 4289