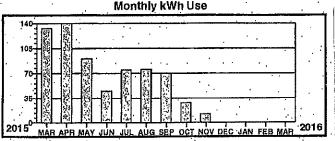

D C N R \*DISTRICT FORESTER LOCATION CODE: 38FRDIST05 PO BOX 69182 HARRISBURG PA 17106-9182

Service Description: RESTROOM ALAN SEEGER \* \* \* \* \* Electric Use Profile \*

Total yearly use for the past 12 months: Average monthly use for the past 12 months:

2636

527

Monthly kWh Use 2015 2018 NÓV ĐẾC

> \* Meter Reading Information \* \* \* From 02/25/2016 to 03/27/2016

Prev Differ Mult kWh Used Pres Rete SCM 11376 10781

OCNR

Billing Date Account# Member# 03/31/2016 14185902 4289