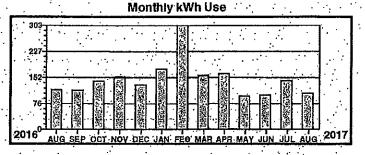

Service Oescription: RESTROOM ALAN SEEGER

\* \* \* \* \* Electric Use Profile \* \* \* \*

Total yearly use for the past 12 months: Average monthly use for the past 12 months:

.7248 604

2315

1543

772

2018

JAN FEB MAR APR MAY JUN JUL AUG SEP OCT NOV DEC JAN 2017

\* \* \* Meter Reading Information \* \* From 12/27/2016 to 01/27/2017

 Rete
 Pres
 Prev
 Offfer
 Mult
 kWh Used

 SCM
 16752
 15094
 1658
 X
 1
 1658