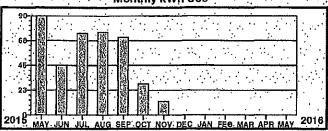

D C N R REBUREAU OF FORESTRY #5 LOCATION CODE: 38FRDIST05 PO BOX 69182 HARRISBURG PA 17106-9182

Service Description: RESTROOM ALAN SEEGER

\*\*\* \* \* \* Electric Use Profile

Total yearly use for the past 12 months: Average monthly use for the past 12 months:

2704 386

Monthly kWh Use

958

\* \* Meter Reeding Information \* \* From 04/27/2016 to 05/26/2016

Prev Differ Mult kWh Ueed Rate . 11412. . 32, X SCM

| 05/31/2016 14185902     | 4289    |
|-------------------------|---------|
| Billing Date Account# 1 | vember# |