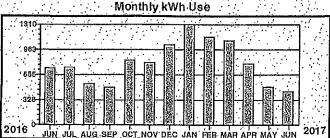

Service Oescription: RESTROOM ALAN SEEGER

\* \* \* \* \* Electric Use Profile \* \* \* \*

Total yearly use for the past 12 months: Average monthly use for the past 12 months:

.7248 604

2315

1543

772

2018

JAN FEB MAR APR MAY JUN JUL AUG SEP OCT NOV DEC JAN 2017

\* \* \* Meter Reading Information \* \* From 12/27/2016 to 01/27/2017

 Rete
 Pres
 Prev
 Offfer
 Mult
 kWh Used

 SCM
 16752
 15094
 1658
 X
 1
 1658