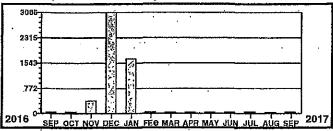

Service Oescription: RESTROOM ALAN SEEGER

\* \* \* \* \* Electric Use Profile \* \* \* \*

Total yearly use for the past 12 months: Average monthly use for the past 12 months:

.7248 604

2315

1543

772

2018

JAN FEB MAR APR MAY JUN JUL AUG SEP OCT NOV DEC JAN 2017

\* \* \* Meter Reading Information \* \* From 12/27/2016 to 01/27/2017

 Rete
 Pres
 Prev
 Offfer
 Mult
 kWh Used

 SCM
 16752
 15094
 1658
 X
 1
 1658