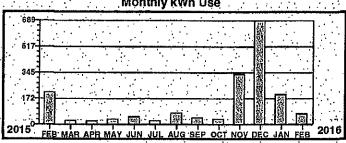

Total yearly use for the past 12 months: Average monthly use for the past 12 months:

-- 764 255

Monthly kWh Use

Meter Reading Information \* \* \*. From 12/27/2015 to 01/27/2016

Prev-Differ Mult kWh Used Pres . Rete 736 X SCM