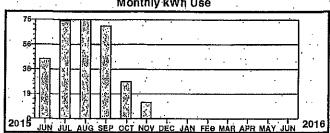

Service Description: RESTROOM ALAN SEEGER \* \* \* \* \* Electric Use Profile

Total yearly use for the past 12 months: Average monthly use for the past 12 months:

2806 281

Monthly kWh Use 958 639 2015 2016