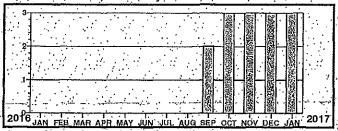

Total yearly use for the past 12 months: Average monthly use for the past 12 months:

-- 764 255

Monthly kWh Use

Meter Reading Information \* \* \*. From 12/27/2015 to 01/27/2016

Prev-Differ Mult kWh Used Pres . Rete 736 X SCM

# անիկանաբանիկիկակվիրակարգիկիկիկիկի

Sarvica Description: RESTROOM ALAN SEEGER \* \* \* \* \* Electric Use Profile

Total yearly use for the past 12 months:

2041

510

for the past 12 months:

|            | ٠.  |              |             | ٠            |              | <u>, 1</u>                            | VIC         | 71 11         | rá 11        | y :         | 1 41 | 111      | U          | įΦ | •            |                      |        | ٠           |          |                 |    |    |     |
|------------|-----|--------------|-------------|--------------|--------------|---------------------------------------|-------------|---------------|--------------|-------------|------|----------|------------|----|--------------|----------------------|--------|-------------|----------|-----------------|----|----|-----|
| 1277       | ••• | •            | •           | <del>;</del> | <del>-</del> | -                                     |             |               | <del>.</del> |             |      | •••      |            |    | <br>•        | •                    | ·      |             |          | 1               | 7  |    |     |
| 958<br>639 |     | / <u>.</u> . |             | :            |              |                                       |             |               |              | •, •        |      | • .      |            |    | ·            |                      | •      |             | Ė        | C. 165 C. S. F. | ]. | •  | , , |
| 319        | ;   | •            | ;- <u> </u> | :            | <u>.</u>     | • • • • • • • • • • • • • • • • • • • | <u>:</u>    | ٠<br><u>÷</u> |              |             | •    | <u> </u> | :<br>; :   | :  | <br>         |                      | •      | 5.85 E.R.D. | <i>.</i> | NAME OF STREET  | -  | :  |     |
| ان<br>16   | . ! | <del></del>  |             | . 1.         |              | •                                     | .• <u>,</u> |               |              | ·· <u>·</u> |      | •        | · <u>·</u> | 1  | <br>;<br>iov | <del>د</del> ب<br>DI | C<br>C | JAI         | Ļ        |                 |    | 01 | 16  |

2636

527

Monthly kWh Use 2015 2018 NÓV ĐẾC

> \* Meter Reading Information \* \* \* From 02/25/2016 to 03/27/2016

Prev Differ Mult kWh Used Pres Rete SCM 11376 10781

OCNR

Billing Date Account# Member# 03/31/2016 14185902 4289