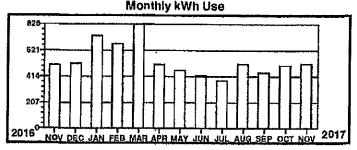

Service Description: RESTROOM ALAN SEEGER \* \* \* \* \* Electric Use Profile

Total yearly use for the past 12 months: Average monthly use for the past 12 months:

2806 281

Monthly kWh Use 958 639 2015 2016

2843 258

Monthly kWh Use . 958 NOV DEC JAN FEB MAR APR MAY JUN JUL

> \*\* \* Meter Reading Information \* \* From 08/27/2016 to 09/27/2018

Differ Mult kWh Used Prev .: 11546 . ⊨

DCNR

Billing Date Account # Member # 09/30/2016 14185902 4289

3260

272

Return this portion with your payment

| Billing Date | 11/30/2016.  | •       |      |
|--------------|--------------|---------|------|
| Account# "   | 14185902     | Member# | 4289 |
| Telephone:#  | 814/643-2340 |         |      |

6328

527

\* \* \* Meter Reading Information \* \* \* From 11/27/2016 to 12/27/2016 -

Rate Differ Mult kWh Used Pres Prev SCM-15094 12008 3086 X 3086

DCNR

Billing Date Account# -Member # 12/31/2016 14185902 4289

Service Oescription: RESTROOM ALAN SEEGER

\* \* \* \* \* Electric Use Profile \* \* \* \*

Total yearly use for the past 12 months: Average monthly use for the past 12 months:

.7248 604

2315

1543

772

2018

Average monthly use for the past 12 months: 501

Monthly kWh Use

\* \* \* Meter Reading Information \* \* ! From 01/27/2017 to 02/27/2017

Rate Pres Prev Differ Mult kWh Used SCM 16791 — 16752 = 39 X 1 39

DCNR

Service Description: RESTROOM ALAN SEEGER

Total yearly use for the past 12 months: Average monthly use for the past 12 months:

5449 454

Monthly kWh Use

| Г  |     | 3086   | ;     |             |                    |                                         |                                       |          |                                         |                |    | ,   |             |          |      | 7    |
|----|-----|--------|-------|-------------|--------------------|-----------------------------------------|---------------------------------------|----------|-----------------------------------------|----------------|----|-----|-------------|----------|------|------|
| Ĺ  | ٠٠. | 3000   | 30. 9 |             |                    |                                         |                                       | :        | ٠٠.                                     | . : 1          | ð. |     | · ' ' ' ' ' | , ;      | ·    |      |
| 1  | ٠   |        |       |             |                    | • • • • • • • • • • • • • • • • • • • • |                                       |          | . •                                     | 4              | 易  | €.  |             |          |      |      |
| ı  |     | 2315   |       | 1           |                    | 11 1/2 2                                | 3 . 5                                 |          |                                         | :              | 闏. |     | 7.77        | . ;      | 1.1. | : [  |
| ı  |     |        |       |             |                    | • • •                                   |                                       | ٠,٠,٠    |                                         | ٠٠.            | S  | _   |             |          |      | - 1  |
| 1: |     | 1543   |       | <del></del> | <del></del>        | ·                                       | · · · · · · · · · · · · · · · · · · · |          | -                                       |                | 計  | 趨   | ·           | <u> </u> | ļ.·  | -1   |
| ŀ  |     | - :    |       |             | : .                | :                                       |                                       | :        |                                         | ÷.             |    | 8   |             | · .      |      | ŀ    |
| l  | ٠.  | 77,2-  |       |             |                    |                                         |                                       | · ;;;    | • • • • • • • • • • • • • • • • • • • • | <del>;;,</del> | 闌. | - 接 | <del></del> | •••      |      | : 1  |
| ŀ  |     | - 1    | 435K  |             | ٠                  | ٠,                                      |                                       | •        |                                         | 53             |    | 蒙   |             |          | ٠,   | ٠. [ |
| L  | ٠.  | لن ۾ ر | 100   | <del></del> | <del>, , , ,</del> |                                         | -                                     | <u> </u> |                                         |                |    | 蜇   |             |          |      | ٦ŀ   |
| Ľ  | 20  | 16     | MAR / | APR M       | AY JUI             | JUL                                     | AÙG'                                  | SEP C    | CT.                                     | iov i          | ŒĆ | JAN | FEE         | MAR      | 201  | 4    |

5450

454

Monthly kWh Use 1543 MAY JUN JUL AUG SEP OCT NOV DEC JAN FEB MAR APR MAY 2017

> \* \* \* Meter Reading Information \* \* From 04/27/2017 to 05/27/2017

Rate Prev Differ Mult kWh Used Pres SCM 33 X 1 16894 16861

5449

454

Return this portion with your payment

| Billing Date | 06/30/2017                    |
|--------------|-------------------------------|
| Account#     | 14185902 <b>Member #</b> 4289 |
| Telephone #  | 814/643-2340                  |

454

Monthly kWh Use 2318 AÙG SÈP OCT NOV ĐẾC JẬN FÉB MÁR APR MÁY JUN JÚL

> \* \* Meter Reading Information \* \* \* From 06/27/2017 to 07/27/2017

Rate Pres Prev Differ Mult kWh Ueed SCM 16961 16928 33 X

Billing Date Account# Member# 07/31/2017 14185902 4289

5426 452

\* \* \* Meter Reeding Information \* \* \* From 09/27/2017 to 10/27/2017

Rete Pree SCM 17046

Prev 17017

Differ Mult 29 X 1

kWh Llead 29

DCNR

Billing Date Account# Member# 10/31/2017 14185902 4289

Service Description: RESTROOM ALAN SEEGER \* \* \* \* \* Electric Use Profile \* \* \* \* \*

Total yearly use for the past 12 months: Average monthly use for the past 12 months:

5069

422

Monthly kWh Use 2315 1543 2017 NÓV ĐẾC JẠN TỆB MÀR APR MÁY JÚN JÚI. AUG SEP OCT NOV