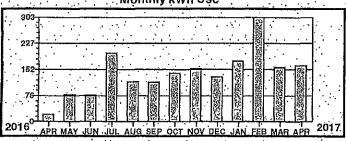

Service Description: RESTROOM ALAN SEEGER \* \* \* \* \* Electric Use Profile

Total yearly use for the past 12 months: Average monthly use for the past 12 months:

2806 281

Monthly kWh Use 958 639 2015 2016