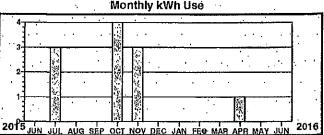

Total yearly use for the past 12 months: Average monthly use for the past 12 months:

-- 764 255

Monthly kWh Use

Meter Reading Information \* \* \*. From 12/27/2015 to 01/27/2016

Prev-Differ Mult kWh Used Pres . Rete 736 X SCM