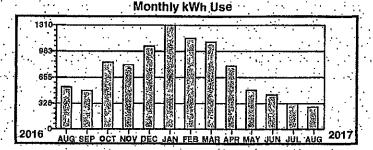

Service Description: RESTROOM ALAN SEEGER \* \* \* \* \* Electric Use Profile

Total yearly use for the past 12 months: Average monthly use for the past 12 months:

2806 281

Monthly kWh Use 958 639 2015 2016