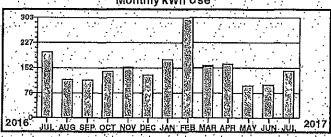

Service Description: RESTROOM ALAN SEEGER \* \* \* \* \* Electric Use Profile

Total yearly use for the past 12 months: Average monthly use for the past 12 months:

2806 281

Monthly kWh Use 958 639 2015 2016