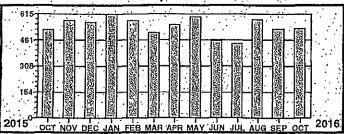

Service Oescription: RESTROOM ALAN SEEGER

\* \* \* \* \* Electric Use Profile \* \* \* \*

Total yearly use for the past 12 months: Average monthly use for the past 12 months:

.7248 604

2315

1543

772

2018

JAN FEB MAR APR MAY JUN JUL AUG SEP OCT NOV DEC JAN 2017

\* \* \* Meter Reading Information \* \* From 12/27/2016 to 01/27/2017

 Rete
 Pres
 Prev
 Offfer
 Mult
 kWh Used

 SCM
 16752
 15094
 1658
 X
 1
 1658