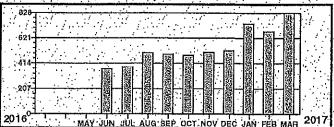

Service Description: RESTROOM ALAN SEEGER \* \* \* \* \* Electric Use Profile

Total yearly use for the past 12 months: Average monthly use for the past 12 months:

2806 281

Monthly kWh Use 958 639 2015 2016