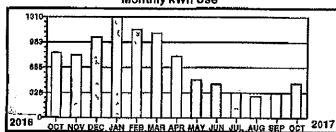

Service Description: RESTROOM ALAN SEEGER

Total yearly use for the past 12 months: Average monthly use for the past 12 months:

5449 454

Monthly kWh Use

| Г  |     | 3086   | ;     |             |                    |                                         |                                       |          |                                         |                |    | ,   |             |          |      | 7    |
|----|-----|--------|-------|-------------|--------------------|-----------------------------------------|---------------------------------------|----------|-----------------------------------------|----------------|----|-----|-------------|----------|------|------|
| Ĺ  | ٠٠. | 3000   | 30. 9 |             |                    |                                         |                                       | :        | ٠٠.                                     | . : 1          | ð. |     | · ' ' ' ' ' | , ;      | ·    |      |
| 1  | ٠   |        |       |             |                    | • • • • • • • • • • • • • • • • • • • • |                                       |          | . •                                     | 4              | 易  | €.  |             |          |      |      |
| ı  |     | 2315   |       | 1           |                    | 11 1/2 2                                | 3 . 5                                 |          |                                         | :              | 闏. |     | 7.77        | . ;      | 1.1. | : [  |
| ı  |     |        |       |             |                    | • • •                                   |                                       | ٠,٠,٠    |                                         | ٠٠.            | S  | _   |             |          |      | - 1  |
| 1: |     | 1543   |       | <del></del> | <del></del>        | ·                                       | · · · · · · · · · · · · · · · · · · · |          | -                                       |                | 計  | 趨   | ·           | <u> </u> | ļ.·  | -1   |
| ŀ  |     | - :    |       |             | : .                | :                                       |                                       | :        |                                         | ÷.             |    | 8   |             | · .      |      | ŀ    |
| l  | ٠.  | 77,2-  |       |             |                    |                                         |                                       | · ;;;    | • • • • • • • • • • • • • • • • • • • • | <del>;;,</del> | 闌. | - 接 | <del></del> | •••      |      | : 1  |
| ŀ  |     | - 1    | 435K  |             | ٠                  | ٠,                                      |                                       | •        |                                         | 53             |    | 蒙   |             |          | ٠,   | ٠. [ |
| L  | ٠.  | لن ۾ ر | 100   | <del></del> | <del>, , , ,</del> |                                         | -                                     | <u> </u> |                                         |                |    | 蜇   |             |          |      | ٦ŀ   |
| Ľ  | 20  | 16     | MAR / | APR M       | AY JUI             | JUL                                     | AÙG'                                  | SEP C    | CT.                                     | iov i          | ŒĆ | JAN | FEE         | MAR      | 201  | 4    |