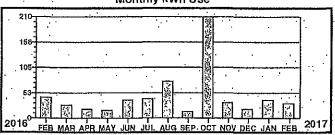

Total yearly use for the past 12 months: Average monthly use for the past 12 months:

-- 764 255

Monthly kWh Use

Meter Reading Information \* \* \*. From 12/27/2015 to 01/27/2016

Prev-Differ Mult kWh Used Pres . Rete 736 X SCM

2636

527

Monthly kWh Use 2015 2018 NÓV ĐẾC

> \* Meter Reading Information \* \* \* From 02/25/2016 to 03/27/2016

Prev Differ Mult kWh Used Pres Rete SCM 11376 10781

OCNR

Billing Date Account# Member# 03/31/2016 14185902 4289

Service Description: RESTROOM ALAN SEEGER \* \* \* \* \* Electric Use Profile \* \*

Total yearly use for the past 12 months:

Averege monthly use for the past 12 months:

445

2672

Monthly kWh Use

\* \* \* Meter Reading Information \* \* From 03/27/2016 to 04/27/2016

2704 386

Monthly kWh Use

958

\* \* Meter Reeding Information \* \* From 04/27/2016 to 05/26/2016

Prev Differ Mult kWh Ueed Rate . 11412. . 32, X SCM

| 05/31/2016 14185902     | 4289    |
|-------------------------|---------|
| Billing Date Account# 1 | vember# |

2739

for the past 12 months:

342

Monthly kWh Use

\* Meter Reading Information \* \* \*

|      |     | . Fron | n U5/26/2016 to ( | J6/2/12016 |
|------|-----|--------|-------------------|------------|
| Rete | • • | Prée   | Prev              | Oiffer     |

308

Monthly kWh Use

\* Meter Reading Information .From 06/27/2016 to 07/27/2018

Prev Differ Mult kWh Used Rate 11479 =

DCNR

Account# Billing Date Member # 07/31/2016 4289 14185902

Previous balance 28.48 07/25/16 Payment - Thank you 28.48

Service Description: RESTROOM ALAN SEEGER \* \* \* \* \* Electric Use Profile

Total yearly use for the past 12 months: Average monthly use for the past 12 months:

2806 281

Monthly kWh Use 958 639 2015 2016

2843 258

Monthly kWh Use . 958 NOV DEC JAN FEB MAR APR MAY JUN JUL

> \*\* \* Meter Reading Information \* \* From 08/27/2016 to 09/27/2018

Differ Mult kWh Used Prev .: 11546 . ⊨

DCNR

Billing Date Account # Member # 09/30/2016 14185902 4289