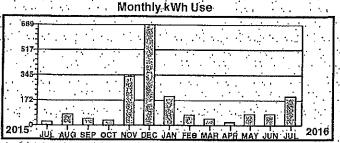

D C N R \*DISTRICT FORESTER LOCATION CODE: 38FRDIST05 PO BOX 69182 HARRISBURG PA 17106-9182

Service Description: RESTROOM ALAN SEEGER \* \* \* \* \* Electric Use Profile \*

Total yearly use for the past 12 months: Average monthly use for the past 12 months:

2636

527

Monthly kWh Use 2015 2018 NÓV ĐẾC

> \* Meter Reading Information \* \* \* From 02/25/2016 to 03/27/2016

Prev Differ Mult kWh Used Pres Rete SCM 11376 10781

OCNR

Billing Date Account# Member# 03/31/2016 14185902 4289