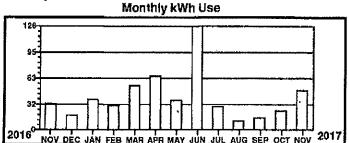

Service Description: RESTROOM ALAN SEEGER

Total yearly use for the past 12 months: Average monthly use for the past 12 months:

5449 454

Monthly kWh Use

| Г  |     | 3086   | ;     |             |                    |                                         |                                       |          |                                         |                |    | ,   |             |          |      | 7    |
|----|-----|--------|-------|-------------|--------------------|-----------------------------------------|---------------------------------------|----------|-----------------------------------------|----------------|----|-----|-------------|----------|------|------|
| Ĺ  | ٠٠. | 3000   | 30. 9 |             |                    |                                         |                                       | :        | ٠٠.                                     | . : 1          | ð. |     | · ' ' ' ' ' | , ;      | ·    |      |
| 1  | ٠   |        |       |             |                    | • • • • • • • • • • • • • • • • • • • • |                                       |          | . •                                     | 4              | 易  | €.  |             |          |      |      |
| ı  |     | 2315   |       | 1           |                    | 11 1/2 2                                | 3 . 5                                 |          |                                         | :              | 闏. |     | 7.77        | . ;      | 1.1. | : [  |
| ı  |     |        |       |             |                    | • • •                                   |                                       | ٠,٠,٠    |                                         | ٠٠.            | S  | _   |             |          |      | - 1  |
| 1: |     | 1543   |       | <del></del> | <del></del>        | ·                                       | · · · · · · · · · · · · · · · · · · · |          | -                                       |                | 計  | 趨   | ·           | <u> </u> | ļ.·  | -1   |
| ŀ  |     | - :    |       |             | : .                | :                                       |                                       | :        |                                         | ÷.             |    | 8   |             | · .      |      | ŀ    |
| l  | ٠.  | 77,2-  |       |             |                    |                                         |                                       | · ;;;    | • • • • • • • • • • • • • • • • • • • • | <del>;;,</del> | 闌. | - 接 | <del></del> | •••      |      | : 1  |
| ŀ  |     | - 1    | 435K  |             | ٠                  | ٠,                                      |                                       | •        |                                         | 53             |    | 蒙   |             |          | ٠,   | ٠. [ |
| L  | ٠.  | لن ۾ ر | 100   | <del></del> | <del>, , , ,</del> |                                         | -                                     | <u> </u> |                                         |                |    | 蜇   |             |          |      | ٦ŀ   |
| Ľ  | 20  | 16     | MAR / | APR M       | AY JUI             | JUL                                     | AÙG'                                  | SEP C    | CT.                                     | iov i          | ŒĆ | JAN | FEE         | MAR      | 201  | 4    |