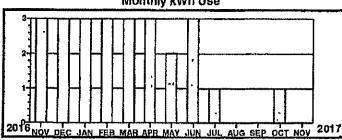

Total yearly use for the past 12 months: Average monthly use for the past 12 months:

-- 764 255

Monthly kWh Use

Meter Reading Information \* \* \*. From 12/27/2015 to 01/27/2016

Prev-Differ Mult kWh Used Pres . Rete 736 X SCM