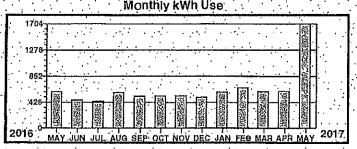

Total yearly use for the past 12 months: Average monthly use for the past 12 months:

-- 764 255

Monthly kWh Use

Meter Reading Information \* \* \*. From 12/27/2015 to 01/27/2016

Prev-Differ Mult kWh Used Pres . Rete 736 X SCM