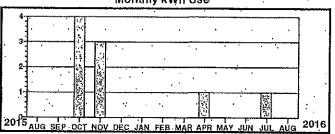

D C N R \*DISTRICT FORESTER LOCATION CODE: 38FRDIST05 PO BOX 69182 HARRISBURG PA 17106-9182

Service Description: RESTROOM ALAN SEEGER \* \* \* \* \* Electric Use Profile \*

Total yearly use for the past 12 months: Average monthly use for the past 12 months:

2636

527

Monthly kWh Use 2015 2018 NÓV ĐẾC

> \* Meter Reading Information \* \* \* From 02/25/2016 to 03/27/2016

Prev Differ Mult kWh Used Pres Rete SCM 11376 10781

OCNR

Billing Date Account# Member# 03/31/2016 14185902 4289