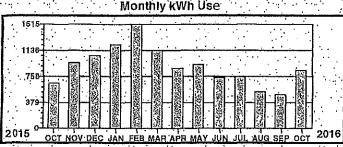

Service Description: RESTROOM ALAN SEEGER \* \* \* \* \* Electric Use Profile

Total yearly use for the past 12 months: Average monthly use for the past 12 months:

2806 281

Monthly kWh Use 958 639 2015 2016