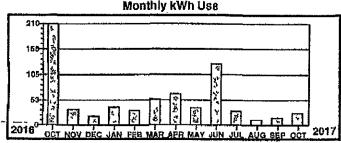

Monthly kWh Use

1277
958
639
319
2015 NOV DEC JAN FEB MAR APR MAY JUN JUL AUG SEP OCT 2016

SAP Fund: 1039400000 Budget Period: 2016

Cost Center: 3828105001

G/L: 6332300 Vendor: 117054

Document #: <u>\903915111</u>