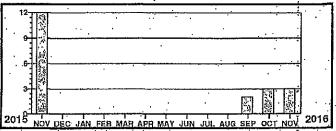

Service Oescription: RESTROOM ALAN SEEGER

\* \* \* \* \* Electric Use Profile \* \* \* \*

Total yearly use for the past 12 months: Average monthly use for the past 12 months:

.7248 604

2315

1543

772

2018

JAN FEB MAR APR MAY JUN JUL AUG SEP OCT NOV DEC JAN 2017

\* \* \* Meter Reading Information \* \* From 12/27/2016 to 01/27/2017

 Rete
 Pres
 Prev
 Offfer
 Mult
 kWh Used

 SCM
 16752
 15094
 1658
 X
 1
 1658