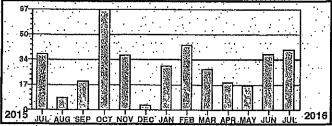

Total yearly use for the past 12 months: Average monthly use for the past 12 months:

-- 764 255

Monthly kWh Use

Meter Reading Information \* \* \*. From 12/27/2015 to 01/27/2016

Prev-Differ Mult kWh Used Pres . Rete 736 X SCM