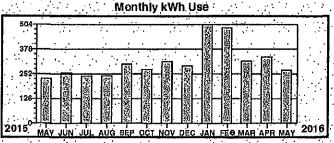

Total yearly use for the past 12 months: Average monthly use for the past 12 months:

-- 764 255

Monthly kWh Use

Meter Reading Information \* \* \*. From 12/27/2015 to 01/27/2016

Prev-Differ Mult kWh Used Pres . Rete 736 X SCM

# անիկանաբանիկիկակվիրակարգիկիկիկիկի

Sarvica Description: RESTROOM ALAN SEEGER \* \* \* \* \* Electric Use Profile

Total yearly use for the past 12 months:

2041

510

for the past 12 months:

|            | ٠.  |              |             | ٠            |              | <u>, 1</u>                            | VIC         | 71 11         | rá 11        | y :         | 1 41 | 111      | U          | įΦ | •            |                      |        | ٠           |          |                 |    |    |     |
|------------|-----|--------------|-------------|--------------|--------------|---------------------------------------|-------------|---------------|--------------|-------------|------|----------|------------|----|--------------|----------------------|--------|-------------|----------|-----------------|----|----|-----|
| 1277       | ••• | •            | •           | <del>;</del> | <del>-</del> | -                                     |             |               | <del>.</del> |             |      | •••      |            |    | <br>•        | •                    | ·      |             |          | 1               | 7  |    |     |
| 958<br>639 |     | / <u>.</u> . |             | :            |              |                                       |             |               |              | •, •        |      | • .      |            |    | ·            |                      | •      |             | Ė        | C. 165 C. S. F. | ]. | •  | , , |
| 319        | ;   | •            | ;- <u> </u> | :            | <u>.</u>     | • • • • • • • • • • • • • • • • • • • | <u>:</u>    | ٠<br><u>÷</u> |              |             | •    | <u> </u> | :<br>; :   | :  | <br>         |                      | •      | 5.85 E.R.D. | <i>.</i> | NAME OF STREET  | -  | :  |     |
| ان<br>16   | . ! | <del></del>  |             | . 1.         |              | •                                     | .• <u>,</u> |               |              | ·· <u>·</u> |      | •        | · <u>·</u> | 1  | <br>;<br>iov | <del>د</del> ب<br>DI | C<br>C | JAI         | Ļ        |                 |    | 01 | 16  |

2636

527

Monthly kWh Use 2015 2018 NÓV ĐẾC

> \* Meter Reading Information \* \* \* From 02/25/2016 to 03/27/2016

Prev Differ Mult kWh Used Pres Rete SCM 11376 10781

OCNR

Billing Date Account# Member# 03/31/2016 14185902 4289

Service Description: RESTROOM ALAN SEEGER \* \* \* \* \* Electric Use Profile \* \*

Total yearly use for the past 12 months:

Averege monthly use for the past 12 months:

445

2672

Monthly kWh Use

\* \* \* Meter Reading Information \* \* From 03/27/2016 to 04/27/2016

2704 386

Monthly kWh Use

958

\* \* Meter Reeding Information \* \* From 04/27/2016 to 05/26/2016

Prev Differ Mult kWh Ueed Rate . 11412. . 32, X SCM

| 05/31/2016 14185902     | 4289    |
|-------------------------|---------|
| Billing Date Account# 1 | vember# |

2739

for the past 12 months:

342

Monthly kWh Use

\* Meter Reading Information \* \* \*

|      |     | . Fron | n U5/26/2016 to ( | J6/2/12016 |
|------|-----|--------|-------------------|------------|
| Rete | • • | Prée   | Prev              | Oiffer     |

308

Monthly kWh Use

\* Meter Reading Information .From 06/27/2016 to 07/27/2018

Prev Differ Mult kWh Used Rate 11479 =

DCNR

Account# Billing Date Member # 07/31/2016 4289 14185902

Previous balance 28.48 07/25/16 Payment - Thank you 28.48