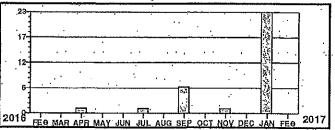

Service Description: RESTROOM ALAN SEEGER

Total yearly use for the past 12 months: Average monthly use for the past 12 months:

5449 454

Monthly kWh Use

| Г  |     | 3086   | ;     |             |                    |                                         |                                       |          |                                         |                |    | ,   |             |          |      | 7    |
|----|-----|--------|-------|-------------|--------------------|-----------------------------------------|---------------------------------------|----------|-----------------------------------------|----------------|----|-----|-------------|----------|------|------|
| Ĺ  | ٠٠. | 3000   | 30. 9 |             |                    |                                         |                                       | :        | ٠٠.                                     | . : 1          | ð. |     | · ' ' ' ' ' | , ;      | ·    |      |
| 1  | ٠   |        |       |             |                    | • • • • • • • • • • • • • • • • • • • • |                                       |          | . •                                     | 4              | 易  | €.  |             |          |      |      |
| ı  |     | 2315   |       | 1           |                    | 11 1/2 2                                | 3 . 5                                 |          |                                         | :              | 闏. |     | 7.77        | . ;      | 1.1. | : [  |
| ı  |     |        |       |             |                    | • • •                                   |                                       | ٠,٠,٠    |                                         | ٠٠.            | S  | _   |             |          |      | - 1  |
| 1: |     | 1543   |       | <del></del> | <del></del>        | ·                                       | · · · · · · · · · · · · · · · · · · · |          | -                                       |                | 計  | 趨   | ·           | <u> </u> | ļ.·  | -1   |
| ŀ  |     | - :    |       |             | : .                | :                                       |                                       | :        |                                         | ÷.             |    | 8   |             | · .      |      | ŀ    |
| l  | ٠.  | 77,2-  |       |             |                    |                                         |                                       | · ;;;    | • • • • • • • • • • • • • • • • • • • • | <del>;;,</del> | 闌. | - 接 | <del></del> | •••      |      | : 1  |
| ŀ  |     | - 1    | 435K  |             | ٠                  | ٠,                                      |                                       | •        |                                         | 53             |    | 蒙   |             |          | ٠,   | ٠. [ |
| L  | ٠.  | لن ۾ ر | 100   | <del></del> | <del>, , , ,</del> |                                         | -                                     | <u> </u> |                                         |                |    | 蜇   |             |          |      | ٦ŀ   |
| Ľ  | 20  | 16     | MAR / | APR M       | AY JUI             | JUL                                     | AÙG'                                  | SEP C    | CT.                                     | iov i          | ŒĆ | JAN | FEE         | MAR      | 201  | 4    |