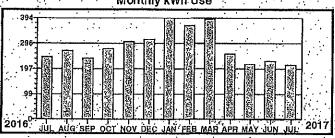

Total yearly use for the past 12 months: Average monthly use for the past 12 months:

-- 764 255

Monthly kWh Use

Meter Reading Information \* \* \*. From 12/27/2015 to 01/27/2016

Prev-Differ Mult kWh Used Pres . Rete 736 X SCM

2636

527

Monthly kWh Use 2015 2018 NÓV ĐẾC

> \* Meter Reading Information \* \* \* From 02/25/2016 to 03/27/2016

Prev Differ Mult kWh Used Pres Rete SCM 11376 10781

OCNR

Billing Date Account# Member# 03/31/2016 14185902 4289