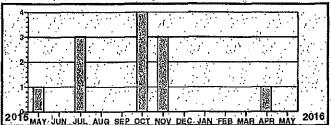

Service Description: RESTROOM ALAN SEEGER \* \* \* \* \* Electric Use Profile

Total yearly use for the past 12 months: Average monthly use for the past 12 months:

2806 281

Monthly kWh Use 958 639 2015 2016

2843 258

Monthly kWh Use . 958 NOV DEC JAN FEB MAR APR MAY JUN JUL

> \*\* \* Meter Reading Information \* \* From 08/27/2016 to 09/27/2018

Differ Mult kWh Used Prev .: 11546 . ⊨

DCNR

Billing Date Account # Member # 09/30/2016 14185902 4289

Monthly kWh Use

1277
958
639
319
2015 NOV DEC JAN FEB MAR APR MAY JUN JUL AUG SEP OCT 2016

SAP Fund: 1039400000 Budget Period: 2016

Cost Center: 3828105001

G/L: 6332300 Vendor: 117054

Document #: <u>\903915111</u>