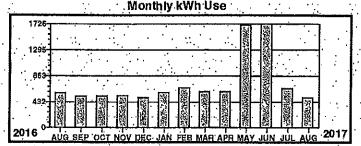

Service Description: RESTROOM ALAN SEEGER

Total yearly use for the past 12 months: Average monthly use for the past 12 months:

5449 454

Monthly kWh Use

| Г  |     | 3086   | ;     |             |                    |                                         |                                       |          |                                         |                |    | ,   |             |          |      | 7    |
|----|-----|--------|-------|-------------|--------------------|-----------------------------------------|---------------------------------------|----------|-----------------------------------------|----------------|----|-----|-------------|----------|------|------|
| Ĺ  | ٠٠. | 3000   | 30. 9 |             |                    |                                         |                                       | :        | ٠٠.                                     | . : 1          | ð. |     | · ' ' ' ' ' | , ;      | ·    |      |
| 1  | ٠   |        |       |             |                    | • • • • • • • • • • • • • • • • • • • • |                                       |          | . •                                     | 4              | 易  | €.  |             |          |      |      |
| ı  |     | 2315   |       | 1           |                    | 11 1/2 2                                | 3 . 5                                 |          |                                         | :              | 闏. |     | 7.77        | . ;      | 1.1. | : [  |
| ı  |     |        |       |             |                    | • • •                                   |                                       | ٠,٠,٠    |                                         | ٠٠.            | S  | _   |             |          |      | - 1  |
| 1: |     | 1543   |       | <del></del> | <del></del>        | ·                                       | · · · · · · · · · · · · · · · · · · · |          | -                                       |                | 計  | 趨   | ·           | <u> </u> | ļ.·  | -1   |
| ŀ  |     | - :    |       |             | : .                | :                                       |                                       | :        |                                         | ÷.             |    | 8   |             | · .      |      | ŀ    |
| l  | ٠.  | 77,2-  |       |             |                    |                                         |                                       | · ;;;    | • • • • • • • • • • • • • • • • • • • • | <del>;;,</del> | 闌. | - 接 | <del></del> | •••      |      | : 1  |
| ŀ  |     | - 1    | 435K  |             | ٠                  | ٠,                                      |                                       | •        |                                         | 53             |    | 蒙   |             |          | ٠,   | ٠. [ |
| L  | ٠.  | لن ۾ ر | 100   | <del></del> | <del>, , , ,</del> |                                         | -                                     | <u> </u> |                                         |                |    | 蜇   |             |          |      | ٦ŀ   |
| Ľ  | 20  | 16     | MAR / | APR M       | AY JUI             | JUL                                     | AÙG'                                  | SEP C    | CT.                                     | iov i          | ŒĆ | JAN | FEE         | MAR      | 201  | 4    |