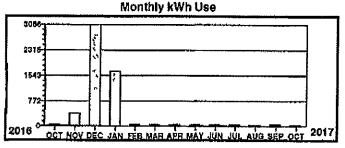

Monthly kWh Use

1277
958
639
319
2015 NOV DEC JAN FEB MAR APR MAY JUN JUL AUG SEP OCT 2016

SAP Fund: 1039400000 Budget Period: 2016

Cost Center: 3828105001

G/L: 6332300 Vendor: 117054

Document #: <u>\903915111</u>

Posted to Quicken: 11-09-2010 Service Dates: 09/27/16 - 10/27/16

Alan Seeger Restroom

Acct #: 14185902

\* \* \* Meter Reeding Information \* \* \*
From 09/27/2016 to 10/27/2016

Rate Pres Prev Differ Mult kWh Used SCM 11620 — 11583 = 37 X 1 37