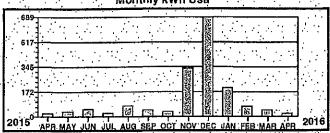

Service Oescription: RESTROOM ALAN SEEGER

\* \* \* \* \* Electric Use Profile \* \* \* \*

Total yearly use for the past 12 months: Average monthly use for the past 12 months:

.7248 604

2315

1543

772

2018

JAN FEB MAR APR MAY JUN JUL AUG SEP OCT NOV DEC JAN 2017

\* \* \* Meter Reading Information \* \* From 12/27/2016 to 01/27/2017

 Rete
 Pres
 Prev
 Offfer
 Mult
 kWh Used

 SCM
 16752
 15094
 1658
 X
 1
 1658