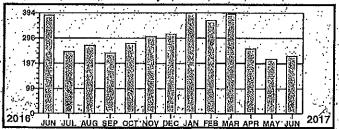

Service Oescription: RESTROOM ALAN SEEGER

\* \* \* \* \* Electric Use Profile \* \* \* \*

Total yearly use for the past 12 months: Average monthly use for the past 12 months:

.7248 604

2315

1543

772

2018

JAN FEB MAR APR MAY JUN JUL AUG SEP OCT NOV DEC JAN 2017

\* \* \* Meter Reading Information \* \* From 12/27/2016 to 01/27/2017

 Rete
 Pres
 Prev
 Offfer
 Mult
 kWh Used

 SCM
 16752
 15094
 1658
 X
 1
 1658