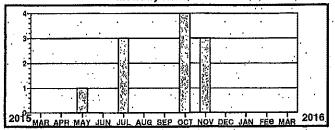

Service Description: RESTROOM ALAN SEEGER \* \* \* \* \* Electric Use Profile \* \*

Total yearly use for the past 12 months:

Averege monthly use for the past 12 months:

445

2672

Monthly kWh Use

\* \* \* Meter Reading Information \* \* From 03/27/2016 to 04/27/2016

2704 386

Monthly kWh Use

958

\* \* Meter Reeding Information \* \* From 04/27/2016 to 05/26/2016

Prev Differ Mult kWh Ueed Rate . 11412. . 32, X SCM

| 05/31/2016 14185902     | 4289    |
|-------------------------|---------|
| Billing Date Account# 1 | vember# |

2739

for the past 12 months:

342

Monthly kWh Use

\* Meter Reading Information \* \* \*

|      |     | . Fron | n U5/26/2016 to ( | J6/2/12016 |
|------|-----|--------|-------------------|------------|
| Rete | • • | Prée   | Prev              | Oiffer     |