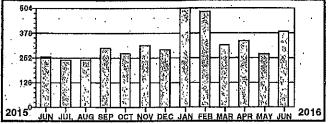

Total yearly use for the past 12 months: Average monthly use for the past 12 months:

-- 764 255

Monthly kWh Use

Meter Reading Information \* \* \*. From 12/27/2015 to 01/27/2016

Prev-Differ Mult kWh Used Pres . Rete 736 X SCM