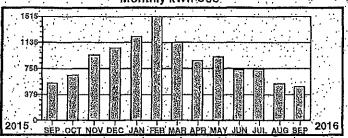

D C N R REBUREAU OF FORESTRY #5 LOCATION CODE: 38FRDIST05 PO BOX 69182 HARRISBURG PA 17106-9182

Service Description: RESTROOM ALAN SEEGER

\*\*\* \* \* \* Electric Use Profile

Total yearly use for the past 12 months: Average monthly use for the past 12 months:

2704 386

Monthly kWh Use

958

\* \* Meter Reeding Information \* \* From 04/27/2016 to 05/26/2016

Prev Differ Mult kWh Ueed Rate . 11412. . 32, X SCM

| 05/31/2016 14185902     | 4289    |
|-------------------------|---------|
| Billing Date Account# 1 | vember# |