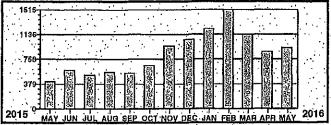

Service Oescription: RESTROOM ALAN SEEGER

\* \* \* \* \* Electric Use Profile \* \* \* \*

Total yearly use for the past 12 months: Average monthly use for the past 12 months:

.7248 604

2315

1543

772

2018

JAN FEB MAR APR MAY JUN JUL AUG SEP OCT NOV DEC JAN 2017

\* \* \* Meter Reading Information \* \* From 12/27/2016 to 01/27/2017

 Rete
 Pres
 Prev
 Offfer
 Mult
 kWh Used

 SCM
 16752
 15094
 1658
 X
 1
 1658

Average monthly use for the past 12 months: 501

Monthly kWh Use

\* \* \* Meter Reading Information \* \* ! From 01/27/2017 to 02/27/2017

Rate Pres Prev Differ Mult kWh Used SCM 16791 — 16752 = 39 X 1 39

DCNR

Service Description: RESTROOM ALAN SEEGER

Total yearly use for the past 12 months: Average monthly use for the past 12 months:

5449 454

Monthly kWh Use

| Г  |     | 3086   | ;     |             |                    |                                         |                                       |          |                                         |                |    | ,   |             |          |      | 7    |
|----|-----|--------|-------|-------------|--------------------|-----------------------------------------|---------------------------------------|----------|-----------------------------------------|----------------|----|-----|-------------|----------|------|------|
| Ĺ  | ٠٠. | 3000   | 30. 9 |             |                    |                                         |                                       | :        | ٠٠.                                     | . : 1          | ð. |     | · ' ' ' ' ' | , ;      | ·    |      |
| 1  | ٠   |        |       |             |                    | • • • • • • • • • • • • • • • • • • • • |                                       |          | . •                                     | 4              | 易  | €.  |             |          |      |      |
| ı  |     | 2315   |       | 1           |                    | 11 1/2 2                                | 3 . 5                                 |          |                                         | :              | 闏. |     | 7.77        | . ;      | 1.1. | : [  |
| ı  |     |        |       |             |                    | • • •                                   |                                       | ٠,٠,٠    |                                         | ٠٠.            | S  | _   |             |          |      | - 1  |
| 1: |     | 1543   |       | <del></del> | <del></del>        | ·                                       | · · · · · · · · · · · · · · · · · · · |          | -                                       |                | 計  | 趨   | ·           | <u> </u> | ļ.·  | -1   |
| ŀ  |     | - :    |       |             | : .                | :                                       |                                       | :        |                                         | ÷.             |    | 8   |             | · .      |      | ŀ    |
| l  | ٠.  | 77,2-  |       |             |                    |                                         |                                       | · ;;;    | • • • • • • • • • • • • • • • • • • • • | <del>;;,</del> | 闌. | - 接 | <del></del> | •••      |      | : 1  |
| ŀ  |     | - 1    | 435K  |             | ٠                  | ٠,                                      |                                       | •        |                                         | 53             |    | 蒙   |             |          | ٠,   | ٠. [ |
| L  | ٠.  | لن ۾ ر | 100   | <del></del> | <del>, , , ,</del> |                                         | -                                     | <u> </u> |                                         |                |    | 蜇   |             |          |      | ٦ŀ   |
| Ľ  | 20  | 16     | MAR / | APR M       | AY JUI             | JUL                                     | AÙG'                                  | SEP C    | CT.                                     | iov i          | ŒĆ | JAN | FEE         | MAR      | 201  | 4    |