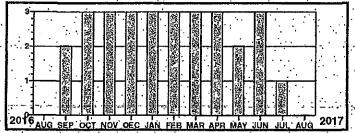

Service Description: RESTROOM ALAN SEEGER

Total yearly use for the past 12 months: Average monthly use for the past 12 months:

5449 454

Monthly kWh Use

| Г  |     | 3086   | ;     |             |                    |                                         |                                       |          |                                         |                |    | ,   |             |          |      | 7    |
|----|-----|--------|-------|-------------|--------------------|-----------------------------------------|---------------------------------------|----------|-----------------------------------------|----------------|----|-----|-------------|----------|------|------|
| Ĺ  | ٠٠. | 3000   | 30. 9 |             |                    |                                         |                                       | :        | ٠٠.                                     | . : 1          | ð. |     | · ' ' ' ' ' | , ;      | ·    |      |
| 1  | ٠   |        |       |             |                    | • • • • • • • • • • • • • • • • • • • • |                                       |          | . •                                     | 4              | 易  | €.  |             |          |      |      |
| ı  |     | 2315   |       | 1           |                    | 11 1/2 2                                | 3 . 5                                 |          |                                         | :              | 闏. |     | 7.77        | . ;      | 1.1. | : [  |
| ı  |     |        |       |             |                    | • • •                                   |                                       | ٠,٠,٠    |                                         | ٠٠.            | S  | _   |             |          |      | - 1  |
| 1: |     | 1543   |       | <del></del> | <del></del>        | ·                                       | · · · · · · · · · · · · · · · · · · · |          | -                                       |                | 計  | 趨   | ·           | <u> </u> | ļ.·  | -1   |
| ŀ  |     | - :    |       |             | : .                | :                                       |                                       | :        |                                         | ÷.             |    | 8   |             | · .      |      | ŀ    |
| l  | ٠.  | 77,2-  |       |             |                    |                                         |                                       | · ;;;    | • • • • • • • • • • • • • • • • • • • • | <del>;;,</del> | 闌. | - 接 | <del></del> | •••      |      | : 1  |
| ŀ  |     | - 1    | 435K  |             | ٠                  | ٠,                                      |                                       | •        |                                         | 53             |    | 蒙   |             |          | ٠,   | ٠. [ |
| L  | ٠.  | لن ۾ ر | 100   | <del></del> | <del>, , , ,</del> |                                         | -                                     | <u> </u> |                                         |                |    | 蜇   |             |          |      | ٦ŀ   |
| Ľ  | 20  | 16     | MAR / | APR M       | AY JUI             | JUL                                     | AÙG'                                  | SEP C    | CT.                                     | iov i          | ŒĆ | JAN | FEE         | MAR      | 201  | 4    |