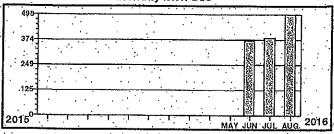

Total yearly use for the past 12 months: Average monthly use for the past 12 months:

-- 764 255

Monthly kWh Use

Meter Reading Information \* \* \*. From 12/27/2015 to 01/27/2016

Prev-Differ Mult kWh Used Pres . Rete 736 X SCM