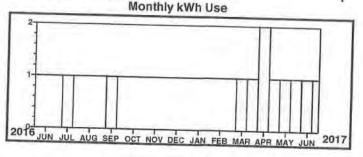

7719 1 AV 0.370 DCNR C-19 P-19 4455 BIG SPRING RD BLAIN PA 17006-6173

իժիվինեկերվ|լուիկերկեն,որդիիկիկիկիկի

Service Description: LICKING CREEK

\* \* \* \* \* Electric Use Profile \* \* \* \* \*

Total yearly use for the past 12 months: Average monthly use for the past 12 months:

6 1 Monthly kWh Use

AUG SEP OCT NOV DEC JAN FEB MAR APR MAY JUN JUL

\* \* \* Meter Reading Information \* \* \* From 06/27/2017 to 07/27/2017

Rate Pres Prev Differ Mult kWh Used SCM 8 0 X 1

DCNR

**Billing Date** Account# Member # 07/31/2017 11105103 4289