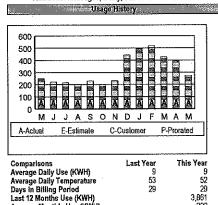

# **MONTHLY UTILITIES USAGE REPORT**

| Facility                                                     |                               | SCI Merc  | er              | Date (Month and Year of Report)  May-23 |                                         |            |                  |              |     |                                         |  |
|--------------------------------------------------------------|-------------------------------|-----------|-----------------|-----------------------------------------|-----------------------------------------|------------|------------------|--------------|-----|-----------------------------------------|--|
| Total Facility Squar                                         | e Feet                        |           |                 | Total Vacant Square Feet (DPW only)     |                                         |            |                  |              |     |                                         |  |
| Total Facility Occup<br>(DPW only)                           | ied Square Feet               | ·         |                 | Total I                                 | Leased Square Fee                       | et (DPW or | nly)             |              |     |                                         |  |
| Residents:                                                   | 1,154                         |           |                 | <u> </u>                                | Staff:                                  |            |                  | Т            |     |                                         |  |
|                                                              | 1,101                         | B(        | DILER PLANT     | DATA 8                                  | & COSTS                                 |            |                  | 1            |     |                                         |  |
| 1. Boiler Operating                                          | Pressure                      | psig      | 4. Makeup %     |                                         | No Steam                                |            |                  |              |     | •                                       |  |
| 2. Average Feedwa                                            | ter Temp.                     | °F        | 5. Peak Steam   |                                         |                                         |            |                  |              |     |                                         |  |
| <ol> <li>Makeup Water L</li> <li>If no meter, che</li> </ol> |                               | lb        | 6. Degree Day   | /s                                      | 5.5                                     | HDD        |                  | CDD          |     |                                         |  |
| Type of Coal A                                               | nthracite                     |           | Coal            |                                         | Gas (or Purchase                        | d Steam)   | Oil              |              |     | Total                                   |  |
| 7. Steam Produced                                            | (or Purchased)                |           |                 | lb                                      | ,                                       | lb         |                  | dl           |     | 0                                       |  |
| 8. Fuel Consumed                                             |                               |           |                 | ton                                     | *************************************** | mcf        |                  | gal          |     | *************************************** |  |
| 9. Evaporation (col.                                         | 7 ÷ col. 8)                   |           | No Coal         | lb/lb                                   | No Gas                                  | lb/mcuft   | No Oil           | lb/gal       |     |                                         |  |
| 10. Unit Fuel Cost                                           |                               |           |                 | \$/ton                                  | No Gas                                  | \$/mcuft   |                  | \$/gal       |     | <del></del>                             |  |
| 11. Fuel (or Steam)                                          | Cost                          |           | No Coal         | \$                                      |                                         | \$         | No Oil           | \$           | \$  |                                         |  |
| 12. Fuel (or Steam)                                          | Cost per mlb Steam            |           | No Coal         | \$/mlb                                  | No Gas or<br>Steam                      | \$/mlb     | No Oil           | \$/mlb       | \$  | 0                                       |  |
| 13. Parts Used                                               |                               |           |                 |                                         |                                         |            |                  |              | \$  |                                         |  |
| Miscellaneous S                                              | Supplies                      |           |                 |                                         | •                                       |            |                  |              | \$  |                                         |  |
| Service Contrac                                              | ts If yearly, cl              | heck here |                 |                                         |                                         |            |                  |              | \$  |                                         |  |
| Repair Contract                                              | s If yearly, ci               | neck here | !               |                                         |                                         |            |                  | ·            | \$  | •                                       |  |
| Wages & Salari                                               | es (Including Benefits)       |           |                 |                                         |                                         |            |                  |              | \$  |                                         |  |
|                                                              |                               |           |                 |                                         | •                                       | i          | Sub To           | tal          | \$  | 0                                       |  |
|                                                              | h                             |           | OTHER           |                                         | ,                                       |            |                  |              |     |                                         |  |
| 14.                                                          | Natural Gas (mcuft)           | ***       |                 |                                         | \$/mcuft                                |            | 0                | Cost         | \$  |                                         |  |
| Miscellaneous<br>Fuels                                       | Propane (mcuft) [gal x 0.0894 | =mcunj    |                 | mcutt                                   | \$/mcuft                                |            | 0                | Cost         | \$  |                                         |  |
| . 4010                                                       | Total Gas mouft               |           | 0               |                                         | Total Gas Cost                          |            |                  | 01           | \$  | 0                                       |  |
| 15.                                                          | Oil (gal) Generated           |           |                 | gal                                     | \$/gal                                  |            | 0                | Cost         | \$  |                                         |  |
| 15.                                                          | Total Purchased               |           | 843,637         | kWh_<br>kWh                             | Total Electric Cost                     | 1          |                  |              | \$  | 75,407                                  |  |
| Facility Electric                                            | Billing Demand                |           | 17,658          | KW                                      | \$/kWh                                  |            |                  |              | \$  | 0.089                                   |  |
| •                                                            | Load Factor                   |           | 0.07            | hr                                      |                                         |            |                  |              | ╫   | 0.000                                   |  |
| 16.                                                          | Total Quantity Sewage         | Cost of S | ewage Plant O   | peratio                                 | n (Including wages                      | & benefit  | s)               |              | \$  | 30,373                                  |  |
| Sewage                                                       | If No Meter,                  | Sewage    | Charges Paid t  | o Munic                                 | cipal Authority                         |            |                  | -            | \$  | 0                                       |  |
| Ocwago                                                       | check here mgal               | \$/mgal   | #DIV/0!         |                                         | Total Sewage Cos                        | t          |                  | •            | \$  | 30,373                                  |  |
| 17. Comments                                                 | ·                             | 18. Wate  | r<br>FNo Meter, | Total l                                 | Jsed .                                  |            | \$/mgal          |              |     |                                         |  |
| he sewage meter is not currently operational.                |                               |           | check here      |                                         | 4,640                                   | mgal       | 9.60             | Total        | \$  | 44,563                                  |  |
|                                                              |                               |           |                 |                                         |                                         |            | <b>Grand Tot</b> | al           | \$  | 150,342                                 |  |
|                                                              |                               | Signature | 2/4             |                                         |                                         |            | Date             | . (          | /// | 23                                      |  |
|                                                              |                               | Approved  |                 | -                                       |                                         |            | D-4              |              |     |                                         |  |
|                                                              |                               |           |                 |                                         |                                         |            | Date             | <del>,</del> |     |                                         |  |