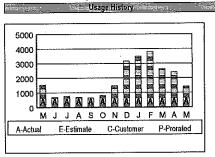

# **MONTHLY UTILITIES USAGE REPORT**

| Facility                                                     |                               | SCI Merc  | er              | Date (Month and Year of Report)  May-23 |                                         |            |                  |              |     |                                         |  |
|--------------------------------------------------------------|-------------------------------|-----------|-----------------|-----------------------------------------|-----------------------------------------|------------|------------------|--------------|-----|-----------------------------------------|--|
| Total Facility Squar                                         | e Feet                        |           |                 | Total Vacant Square Feet (DPW only)     |                                         |            |                  |              |     |                                         |  |
| Total Facility Occup<br>(DPW only)                           | ied Square Feet               | ·         |                 | Total I                                 | Leased Square Fee                       | et (DPW or | nly)             |              |     |                                         |  |
| Residents:                                                   | 1,154                         |           |                 | <u> </u>                                | Staff:                                  |            |                  | Т            |     |                                         |  |
|                                                              | 1,101                         | B(        | DILER PLANT     | DATA 8                                  | & COSTS                                 |            |                  | 1            |     |                                         |  |
| 1. Boiler Operating                                          | Pressure                      | psig      | 4. Makeup %     |                                         | No Steam                                |            |                  |              |     | •                                       |  |
| 2. Average Feedwa                                            | ter Temp.                     | °F        | 5. Peak Steam   |                                         |                                         |            |                  |              |     |                                         |  |
| <ol> <li>Makeup Water L</li> <li>If no meter, che</li> </ol> |                               | lb        | 6. Degree Day   | /s                                      | 5.5                                     | HDD        |                  | CDD          |     |                                         |  |
| Type of Coal A                                               | nthracite                     |           | Coal            |                                         | Gas (or Purchase                        | d Steam)   | Oil              |              |     | Total                                   |  |
| 7. Steam Produced                                            | (or Purchased)                |           |                 | lb                                      | ,                                       | lb         |                  | dl           |     | 0                                       |  |
| 8. Fuel Consumed                                             |                               |           |                 | ton                                     | *************************************** | mcf        |                  | gal          |     | *************************************** |  |
| 9. Evaporation (col.                                         | 7 ÷ col. 8)                   |           | No Coal         | lb/lb                                   | No Gas                                  | lb/mcuft   | No Oil           | lb/gal       |     |                                         |  |
| 10. Unit Fuel Cost                                           |                               |           |                 | \$/ton                                  | No Gas                                  | \$/mcuft   |                  | \$/gal       |     | <del></del>                             |  |
| 11. Fuel (or Steam)                                          | Cost                          |           | No Coal         | \$                                      |                                         | \$         | No Oil           | \$           | \$  |                                         |  |
| 12. Fuel (or Steam)                                          | Cost per mlb Steam            |           | No Coal         | \$/mlb                                  | No Gas or<br>Steam                      | \$/mlb     | No Oil           | \$/mlb       | \$  | 0                                       |  |
| 13. Parts Used                                               |                               |           |                 |                                         |                                         |            |                  |              | \$  |                                         |  |
| Miscellaneous S                                              | Supplies                      |           |                 |                                         | •                                       |            |                  |              | \$  |                                         |  |
| Service Contrac                                              | ts If yearly, cl              | heck here |                 |                                         |                                         |            |                  |              | \$  |                                         |  |
| Repair Contract                                              | s If yearly, ci               | neck here | !               |                                         |                                         |            |                  | ·            | \$  | •                                       |  |
| Wages & Salari                                               | es (Including Benefits)       |           |                 |                                         |                                         |            |                  |              | \$  |                                         |  |
|                                                              |                               |           |                 |                                         | •                                       | i          | Sub To           | tal          | \$  | 0                                       |  |
|                                                              | h                             |           | OTHER           |                                         | ,                                       |            |                  |              |     |                                         |  |
| 14.                                                          | Natural Gas (mcuft)           | ***       |                 |                                         | \$/mcuft                                |            | 0                | Cost         | \$  |                                         |  |
| Miscellaneous<br>Fuels                                       | Propane (mcuft) [gal x 0.0894 | =mcunj    |                 | mcutt                                   | \$/mcuft                                |            | 0                | Cost         | \$  |                                         |  |
| . 4010                                                       | Total Gas mouft               |           | 0               |                                         | Total Gas Cost                          |            |                  | 01           | \$  | 0                                       |  |
| 15.                                                          | Oil (gal) Generated           |           |                 | gal                                     | \$/gal                                  |            | 0                | Cost         | \$  |                                         |  |
| 15.                                                          | Total Purchased               |           | 843,637         | kWh_<br>kWh                             | Total Electric Cost                     | 1          |                  |              | \$  | 75,407                                  |  |
| Facility Electric                                            | Billing Demand                |           | 17,658          | KW                                      | \$/kWh                                  |            |                  |              | \$  | 0.089                                   |  |
| •                                                            | Load Factor                   |           | 0.07            | hr                                      |                                         |            |                  |              | ╫   | 0.000                                   |  |
| 16.                                                          | Total Quantity Sewage         | Cost of S | ewage Plant O   | peratio                                 | n (Including wages                      | & benefit  | s)               |              | \$  | 30,373                                  |  |
| Sewage                                                       | If No Meter,                  | Sewage    | Charges Paid t  | o Munic                                 | cipal Authority                         |            |                  | -            | \$  | 0                                       |  |
| Ocwago                                                       | check here mgal               | \$/mgal   | #DIV/0!         |                                         | Total Sewage Cos                        | t          |                  | •            | \$  | 30,373                                  |  |
| 17. Comments                                                 | ·                             | 18. Wate  | r<br>FNo Meter, | Total l                                 | Jsed .                                  |            | \$/mgal          |              |     |                                         |  |
| he sewage meter is not currently operational.                |                               |           | check here      |                                         | 4,640                                   | mgal       | 9.60             | Total        | \$  | 44,563                                  |  |
|                                                              |                               |           |                 |                                         |                                         |            | <b>Grand Tot</b> | al           | \$  | 150,342                                 |  |
|                                                              |                               | Signature | 2/4             |                                         |                                         |            | Date             | . (          | /// | 23                                      |  |
|                                                              |                               | Approved  |                 | -                                       |                                         |            | D-4              |              |     |                                         |  |
|                                                              |                               |           |                 |                                         |                                         |            | Date             | <del>,</del> |     |                                         |  |