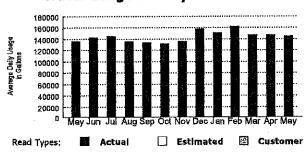

# **MONTHLY UTILITIES USAGE REPORT**

| Facility                                                     |                               | SCI Merc  | er              | Date (Month and Year of Report)  May-23 |                                         |            |                  |              |     |                                         |  |
|--------------------------------------------------------------|-------------------------------|-----------|-----------------|-----------------------------------------|-----------------------------------------|------------|------------------|--------------|-----|-----------------------------------------|--|
| Total Facility Squar                                         | e Feet                        |           |                 | Total Vacant Square Feet (DPW only)     |                                         |            |                  |              |     |                                         |  |
| Total Facility Occup<br>(DPW only)                           | ied Square Feet               | ·         |                 | Total I                                 | Leased Square Fee                       | et (DPW or | nly)             |              |     |                                         |  |
| Residents:                                                   | 1,154                         |           |                 | <u> </u>                                | Staff:                                  |            |                  | Т            |     |                                         |  |
|                                                              | 1,101                         | B(        | DILER PLANT     | DATA 8                                  | & COSTS                                 |            |                  | 1            |     |                                         |  |
| 1. Boiler Operating                                          | Pressure                      | psig      | 4. Makeup %     |                                         | No Steam                                |            |                  |              |     | •                                       |  |
| 2. Average Feedwa                                            | ter Temp.                     | °F        | 5. Peak Steam   |                                         |                                         |            |                  |              |     |                                         |  |
| <ol> <li>Makeup Water L</li> <li>If no meter, che</li> </ol> |                               | lb        | 6. Degree Day   | /s                                      | 5.5                                     | HDD        |                  | CDD          |     |                                         |  |
| Type of Coal A                                               | nthracite                     |           | Coal            |                                         | Gas (or Purchase                        | d Steam)   | Oil              |              |     | Total                                   |  |
| 7. Steam Produced                                            | (or Purchased)                |           |                 | lb                                      | ,                                       | lb         |                  | dl           |     | 0                                       |  |
| 8. Fuel Consumed                                             |                               |           |                 | ton                                     | *************************************** | mcf        |                  | gal          |     | *************************************** |  |
| 9. Evaporation (col.                                         | 7 ÷ col. 8)                   |           | No Coal         | lb/lb                                   | No Gas                                  | lb/mcuft   | No Oil           | lb/gal       |     |                                         |  |
| 10. Unit Fuel Cost                                           |                               |           |                 | \$/ton                                  | No Gas                                  | \$/mcuft   |                  | \$/gal       |     | <del></del>                             |  |
| 11. Fuel (or Steam)                                          | Cost                          |           | No Coal         | \$                                      |                                         | \$         | No Oil           | \$           | \$  |                                         |  |
| 12. Fuel (or Steam)                                          | Cost per mlb Steam            |           | No Coal         | \$/mlb                                  | No Gas or<br>Steam                      | \$/mlb     | No Oil           | \$/mlb       | \$  | 0                                       |  |
| 13. Parts Used                                               |                               |           |                 |                                         |                                         |            |                  |              | \$  |                                         |  |
| Miscellaneous S                                              | Supplies                      |           |                 |                                         | •                                       |            |                  |              | \$  |                                         |  |
| Service Contrac                                              | ts If yearly, cl              | heck here |                 |                                         |                                         |            |                  |              | \$  |                                         |  |
| Repair Contract                                              | s If yearly, ci               | neck here | !               |                                         |                                         |            |                  | ·            | \$  | •                                       |  |
| Wages & Salari                                               | es (Including Benefits)       |           |                 |                                         |                                         |            |                  |              | \$  |                                         |  |
|                                                              |                               |           |                 |                                         | •                                       | i          | Sub To           | tal          | \$  | 0                                       |  |
|                                                              | h                             |           | OTHER           |                                         | ,                                       |            |                  |              |     |                                         |  |
| 14.                                                          | Natural Gas (mcuft)           | ***       |                 |                                         | \$/mcuft                                |            | 0                | Cost         | \$  |                                         |  |
| Miscellaneous<br>Fuels                                       | Propane (mcuft) [gal x 0.0894 | =mcunj    |                 | mcutt                                   | \$/mcuft                                |            | 0                | Cost         | \$  |                                         |  |
| . 4010                                                       | Total Gas mouft               |           | 0               |                                         | Total Gas Cost                          |            |                  | 01           | \$  | 0                                       |  |
| 15.                                                          | Oil (gal) Generated           |           |                 | gal                                     | \$/gal                                  |            | 0                | Cost         | \$  |                                         |  |
| 15.                                                          | Total Purchased               |           | 843,637         | kWh_<br>kWh                             | Total Electric Cost                     | 1          |                  |              | \$  | 75,407                                  |  |
| Facility Electric                                            | Billing Demand                |           | 17,658          | KW                                      | \$/kWh                                  |            |                  |              | \$  | 0.089                                   |  |
| •                                                            | Load Factor                   |           | 0.07            | hr                                      |                                         |            |                  |              | ╫   | 0.000                                   |  |
| 16.                                                          | Total Quantity Sewage         | Cost of S | ewage Plant O   | peratio                                 | n (Including wages                      | & benefit  | s)               |              | \$  | 30,373                                  |  |
| Sewage                                                       | If No Meter,                  | Sewage    | Charges Paid t  | o Munic                                 | cipal Authority                         |            |                  | -            | \$  | 0                                       |  |
| Ocwago                                                       | check here mgal               | \$/mgal   | #DIV/0!         |                                         | Total Sewage Cos                        | t          |                  | •            | \$  | 30,373                                  |  |
| 17. Comments                                                 | ·                             | 18. Wate  | r<br>FNo Meter, | Total l                                 | Jsed .                                  |            | \$/mgal          |              |     |                                         |  |
| he sewage meter is not currently operational.                |                               |           | check here      |                                         | 4,640                                   | mgal       | 9.60             | Total        | \$  | 44,563                                  |  |
|                                                              |                               |           |                 |                                         |                                         |            | <b>Grand Tot</b> | al           | \$  | 150,342                                 |  |
|                                                              |                               | Signature | 2/4             |                                         |                                         |            | Date             | . (          | /// | 23                                      |  |
|                                                              |                               | Approved  |                 | -                                       |                                         |            | D-4              |              |     |                                         |  |
|                                                              |                               |           |                 |                                         |                                         |            | Date             | <del>,</del> |     |                                         |  |