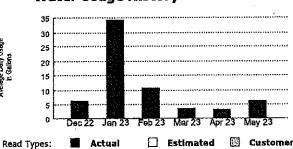

# **MONTHLY UTILITIES USAGE REPORT**

| Facility                                                     |                               | SCI Merc  | er              | Date (Month and Year of Report)  May-23 |                                         |            |                  |              |     |                                         |  |
|--------------------------------------------------------------|-------------------------------|-----------|-----------------|-----------------------------------------|-----------------------------------------|------------|------------------|--------------|-----|-----------------------------------------|--|
| Total Facility Squar                                         | e Feet                        |           |                 | Total Vacant Square Feet (DPW only)     |                                         |            |                  |              |     |                                         |  |
| Total Facility Occup<br>(DPW only)                           | ied Square Feet               | ·         |                 | Total I                                 | Leased Square Fee                       | et (DPW or | nly)             |              |     |                                         |  |
| Residents:                                                   | 1,154                         |           |                 | <u> </u>                                | Staff:                                  |            |                  | Т            |     |                                         |  |
|                                                              | 1,101                         | B(        | DILER PLANT     | DATA 8                                  | & COSTS                                 |            |                  | 1            |     |                                         |  |
| 1. Boiler Operating                                          | Pressure                      | psig      | 4. Makeup %     |                                         | No Steam                                |            |                  |              |     | •                                       |  |
| 2. Average Feedwa                                            | ter Temp.                     | °F        | 5. Peak Steam   |                                         |                                         |            |                  |              |     |                                         |  |
| <ol> <li>Makeup Water L</li> <li>If no meter, che</li> </ol> |                               | lb        | 6. Degree Day   | /s                                      | 5.5                                     | HDD        |                  | CDD          |     |                                         |  |
| Type of Coal A                                               | nthracite                     |           | Coal            |                                         | Gas (or Purchase                        | d Steam)   | Oil              |              |     | Total                                   |  |
| 7. Steam Produced                                            | (or Purchased)                |           |                 | lb                                      | ,                                       | lb         |                  | dl           |     | 0                                       |  |
| 8. Fuel Consumed                                             |                               |           |                 | ton                                     | *************************************** | mcf        |                  | gal          |     | *************************************** |  |
| 9. Evaporation (col.                                         | 7 ÷ col. 8)                   |           | No Coal         | lb/lb                                   | No Gas                                  | lb/mcuft   | No Oil           | lb/gal       |     |                                         |  |
| 10. Unit Fuel Cost                                           |                               |           |                 | \$/ton                                  | No Gas                                  | \$/mcuft   |                  | \$/gal       |     | <del></del>                             |  |
| 11. Fuel (or Steam)                                          | Cost                          |           | No Coal         | \$                                      |                                         | \$         | No Oil           | \$           | \$  |                                         |  |
| 12. Fuel (or Steam)                                          | Cost per mlb Steam            |           | No Coal         | \$/mlb                                  | No Gas or<br>Steam                      | \$/mlb     | No Oil           | \$/mlb       | \$  | 0                                       |  |
| 13. Parts Used                                               |                               |           |                 |                                         |                                         |            |                  |              | \$  |                                         |  |
| Miscellaneous S                                              | Supplies                      |           |                 |                                         | •                                       |            |                  |              | \$  |                                         |  |
| Service Contrac                                              | ts If yearly, cl              | heck here |                 |                                         |                                         |            |                  |              | \$  |                                         |  |
| Repair Contract                                              | s If yearly, ci               | neck here | !               |                                         |                                         |            |                  | ·            | \$  | •                                       |  |
| Wages & Salari                                               | es (Including Benefits)       |           |                 |                                         |                                         |            |                  |              | \$  |                                         |  |
|                                                              |                               |           |                 |                                         | •                                       | i          | Sub To           | tal          | \$  | 0                                       |  |
|                                                              | h                             |           | OTHER           |                                         | ,                                       |            |                  |              |     |                                         |  |
| 14.                                                          | Natural Gas (mcuft)           | ***       |                 |                                         | \$/mcuft                                |            | 0                | Cost         | \$  |                                         |  |
| Miscellaneous<br>Fuels                                       | Propane (mcuft) [gal x 0.0894 | =mcunj    |                 | mcutt                                   | \$/mcuft                                |            | 0                | Cost         | \$  |                                         |  |
| . 4010                                                       | Total Gas mouft               |           | 0               |                                         | Total Gas Cost                          |            |                  | 01           | \$  | 0                                       |  |
| 15.                                                          | Oil (gal) Generated           |           |                 | gal                                     | \$/gal                                  |            | 0                | Cost         | \$  |                                         |  |
| 15.                                                          | Total Purchased               |           | 843,637         | kWh_<br>kWh                             | Total Electric Cost                     | 1          |                  |              | \$  | 75,407                                  |  |
| Facility Electric                                            | Billing Demand                |           | 17,658          | KW                                      | \$/kWh                                  |            |                  |              | \$  | 0.089                                   |  |
| •                                                            | Load Factor                   |           | 0.07            | hr                                      |                                         |            |                  |              | ╫   | 0.000                                   |  |
| 16.                                                          | Total Quantity Sewage         | Cost of S | ewage Plant O   | peratio                                 | n (Including wages                      | & benefit  | s)               |              | \$  | 30,373                                  |  |
| Sewage                                                       | If No Meter,                  | Sewage    | Charges Paid t  | o Munic                                 | cipal Authority                         |            |                  | -            | \$  | 0                                       |  |
| Ocwago                                                       | check here mgal               | \$/mgal   | #DIV/0!         |                                         | Total Sewage Cos                        | t          |                  | •            | \$  | 30,373                                  |  |
| 17. Comments                                                 | ·                             | 18. Wate  | r<br>FNo Meter, | Total l                                 | Jsed .                                  |            | \$/mgal          |              |     |                                         |  |
| he sewage meter is not currently operational.                |                               |           | check here      |                                         | 4,640                                   | mgal       | 9.60             | Total        | \$  | 44,563                                  |  |
|                                                              |                               |           |                 |                                         |                                         |            | <b>Grand Tot</b> | al           | \$  | 150,342                                 |  |
|                                                              |                               | Signature | 2/4             |                                         |                                         |            | Date             | . (          | /// | 23                                      |  |
|                                                              |                               | Approved  |                 | -                                       |                                         |            | D-4              |              |     |                                         |  |
|                                                              |                               |           |                 |                                         |                                         |            | Date             | <del>,</del> |     |                                         |  |