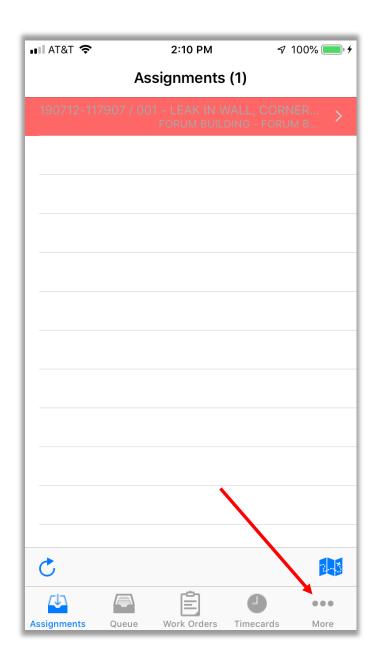

20) Click the 'Back' link.

| 📲 AT&T 🗢          | 2:10 PM                                  | 🔊 100% 🛑 <del>/</del> |  |  |
|-------------------|------------------------------------------|-----------------------|--|--|
| Kenter Back       | Phase 001                                | Save                  |  |  |
| Work Order        | 190712-117907-<br>LEAK IN WALL, CORNE    | >                     |  |  |
| Phase             | 001                                      | 日第日<br>交換統<br>日間終     |  |  |
| Description       | LEAK IN WALL, CORNER                     | ₹ OF                  |  |  |
| Location          |                                          |                       |  |  |
| Property          | FORUM BUILDING<br>FORUM BUILDING (REGION | V 1)                  |  |  |
| Status            | ASSIGNED<br>ASSIGNED WORK                | >                     |  |  |
| Work Code         | WATER LEAKS                              |                       |  |  |
| Priority          | HIGH<br>HIGH                             |                       |  |  |
| Shop              | CARPENTERS<br>CARPENTERS AND SPRAY.      |                       |  |  |
| Asset             |                                          | >                     |  |  |
| РМ                |                                          |                       |  |  |
| Contract          |                                          |                       |  |  |
| Extra Description |                                          |                       |  |  |
| 😿 🔞               | 12 🕘 🛄                                   | <b>0</b>              |  |  |

21) Click the 'More' tab, and then 'Home'.

22) Click the 'Back To Main' link.

| 💵 AT&T 穼      |          | 2:11 PM     | 7         | 100% 🛑 🗲 |
|---------------|----------|-------------|-----------|----------|
| <b>K</b> More |          | Home        |           |          |
|               |          |             |           |          |
|               | _        | _           | _         | _        |
| Custome       | er Reque | est         |           | >        |
| Work Or       | der      | •           |           | >        |
| Phase In      | Progres  | ss          |           | >        |
|               |          |             |           |          |
| Back To       | Main     |             | ×         | >        |
|               |          |             |           |          |
|               |          |             |           |          |
|               |          |             |           |          |
|               |          |             |           |          |
|               |          |             |           |          |
|               |          |             |           |          |
|               |          |             |           |          |
|               |          |             |           |          |
|               |          |             |           |          |
|               |          |             |           |          |
|               |          |             |           |          |
|               |          |             |           |          |
|               |          |             |           |          |
| <i>(</i> ↓)   |          | Ê           | •         | •••      |
| Assignments   | Queue    | Work Orders | Timecards | More     |