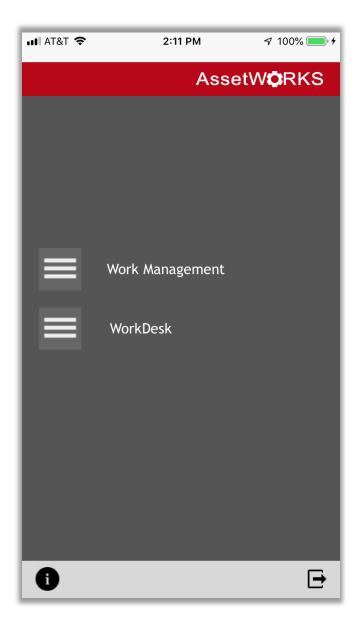

21) Click the 'More' tab, and then 'Home'.

22) Click the 'Back To Main' link.

| 💵 AT&T 穼      |          | 2:11 PM     | 7         | 100% 🛑 🗲 |
|---------------|----------|-------------|-----------|----------|
| <b>K</b> More |          | Home        |           |          |
|               |          |             |           |          |
|               | _        | _           | _         | _        |
| Custome       | er Reque | est         |           | >        |
| Work Or       | der      | •           |           | >        |
| Phase In      | Progres  | ss          |           | >        |
|               |          |             |           |          |
| Back To       | Main     |             | ×         | >        |
|               |          |             |           |          |
|               |          |             |           |          |
|               |          |             |           |          |
|               |          |             |           |          |
|               |          |             |           |          |
|               |          |             |           |          |
|               |          |             |           |          |
|               |          |             |           |          |
|               |          |             |           |          |
|               |          |             |           |          |
|               |          |             |           |          |
|               |          |             |           |          |
|               |          |             |           |          |
| <i>(</i> ↓)   |          | Ê           | •         | •••      |
| Assignments   | Queue    | Work Orders | Timecards | More     |

23) The Main Menu. The process is complete.