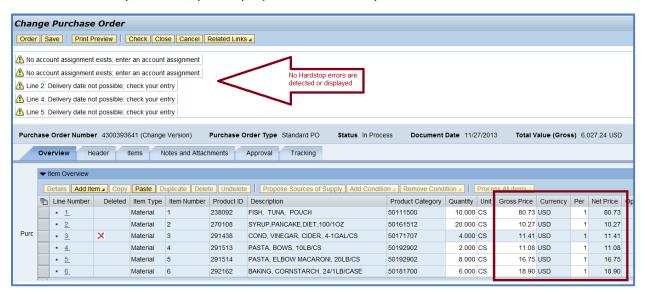

All line item prices should be retained, and no "hardstop" errors detected, as shown in the example below. If necessary, however, you may repeat the above steps until the desired results are achieved.